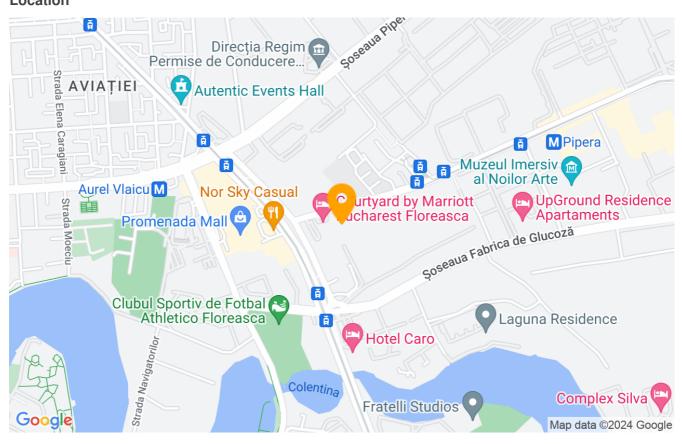

## Description

We are pleased to present a 2 bedroom apartment with beautiful and airy views of the city, located in Aviatiei Tower, 2 minutes from Promenada Mall, with quick access to Herastrau Park and Aurel Vlaicu subway, in the premium northern area of the Capital, with nearby shopping malls, banking institutions, exclusive restaurants and cafes, modern pharmacies and medical clinics.