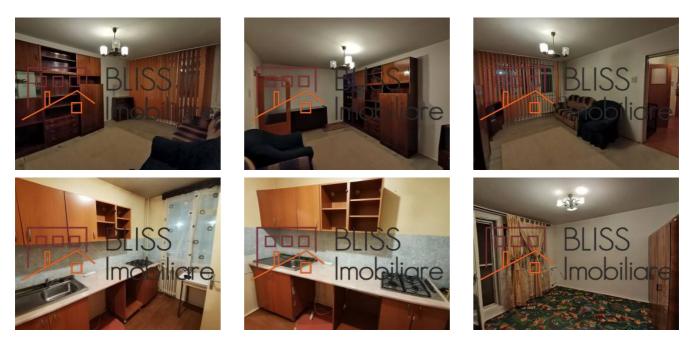

able surface       | 61m <sup>2</sup> |
| Apartment type        | Apartment        |
| Type of rooms         | Independent      |
| Type of comfort       | Comfort 1        |
| Bedrooms no.          | 2                |
| Kitchens no.          | 1                |
| Bathrooms no.         | 1                |
| Building type         | Block            |
| Year built            | 1976             |
| Config                | 1S+P+4           |
| Floor                 | 1                |
| Balconies no.         | 1                |
| State                 | Finished         |
| Elevator              | No               |
| Earthquake risk class | Unclassified     |

#### Amenities

Semi furnished ( Willing to take 💀 City heating

Suitable for office

Ⅲ

out)

#### Location



#### **Photos**



BLISS Imobiliare © 2024