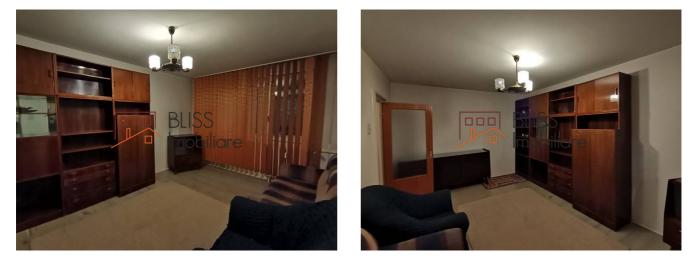

### Description

2-bedroom apartment with an area of 61.44 spm ssituated on the first floor of 4 storey building in the Brancoveanu area.

# 2-bedroom apartment near shopping mall and

Located next to Budimex, overlooking the back, quiet, bright area.

Subway station (Piața Sudului) 15 minutes and about 20 minutes to: Orășelul Copiilor, Grand Arena Mall, Sun Plaza and Piața Agroalimentară Berceni-Olteniței.

The parking place can be taken over by the buyer, from ADP Sector 4.

| Property details      |                  |
|-----------------------|------------------|
| Rooms no.             | 3                |
| Useable surface       | 61m <sup>2</sup> |
| Apartment type        | Apartment        |
| Type of rooms         | Independent      |
| Type of comfort       | Comfort 1        |
| Bedrooms no.          | 2                |
| Kitchens no.          | 1                |
| Bathrooms no.         | 1                |
| Building type         | Block            |
| Year built            | 1976             |
| Config                | 1S+P+4           |
| Floor                 | 1                |
| Balconies no.         | 1                |
| State                 | Finished         |
| Elevator              | No               |
| Earthquake risk class | Unclassified     |