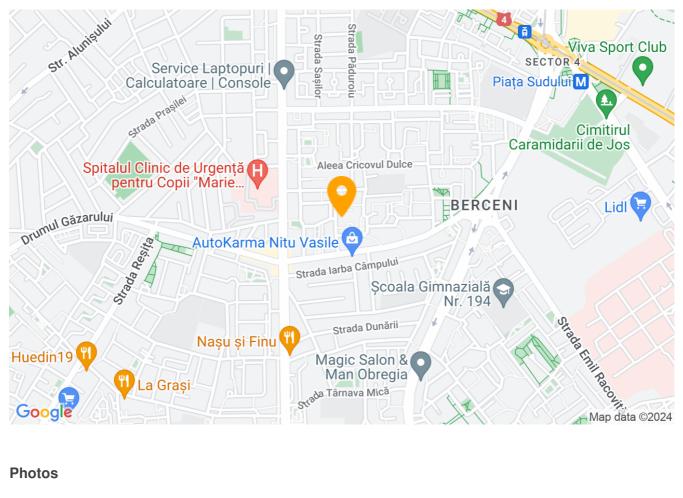

# 2-bedroom apartment near shopping mall and

Located next to Budimex, overlooking the back, quiet, bright area.

Subway station (Piața Sudului) 15 minutes and about 20 minutes to: Orășelul Copiilor, Grand Arena Mall, Sun Plaza and Piața Agroalimentară Berceni-Olteniței.

#### Location