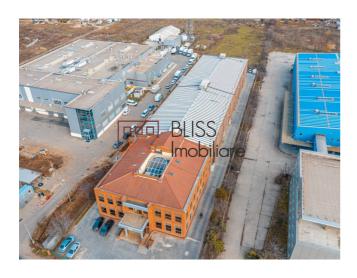

#### **Description**

The building is located on its own land with a total area of 4,515 sqm and the height regime S+P+Mz+E+attic has a modern design, high quality facilities and generous spaces that offer a perfect environment for the development of production, commercial or office activities.

# Excellent investment opportunity in fast developing part of Bucharest

The building is from 2004 and has a total area of 5,395 square meters composed of two parts:

- the part of the building intended for office activities carried out on the ground floor and first floor has an area of 1,414 sqm which consists of 19 spacious rooms, conference room, 15 halls, 5 bathrooms, as well as an extremely generous terrace
- the building part intended for production / commercial activities carried out on the ground floor, mezzanine and first floor has a total area of 3,981 sqm which includes 5 warehouses, 11 rooms, 9 halls and 16 bathrooms.