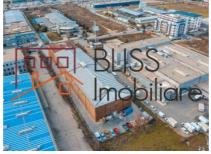

#### **Description**

The building is located on its own land with a total area of 4,515 sqm and the height regime S+P+Mz+E+attic has a modern design, high quality facilities and generous spaces that offer a perfect environment for the development of production, commercial or office activities.

# Excellent investment opportunity in fast developing part of Bucharest

The building is from 2004 and has a total area of 5,395 square meters composed of two parts:

- the part of the building intended for office activities carried out on the ground floor and first floor has an area of 1,414 sqm which consists of 19 spacious rooms, conference room, 15 halls, 5 bathrooms, as well as an extremely generous terrace
- the building part intended for production / commercial activities carried out on the ground floor, mezzanine and first floor has a total area of 3,981 sqm which includes 5 warehouses, 11 rooms, 9 halls and 16 bathrooms.