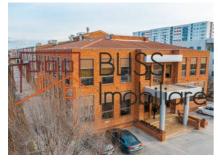

#### **Description**

The building is located on its own land with a total area of 4,515 sqm and the height regime S+P+Mz+E+attic has a modern design, high quality facilities and generous spaces that offer a perfect environment for the development of production, commercial or office activities.

# Excellent investment opportunity in fast developing part of Bucharest

The building is from 2004 and has a total area of 5,395 square meters composed of two parts:

- the part of the building intended for office activities carried out on the ground floor and first floor has an area of 1,414 sqm which consists of 19 spacious rooms, conference room, 15 halls, 5 bathrooms, as well as an extremely generous terrace
- the building part intended for production / commercial activities carried out on the ground floor, mezzanine and first floor has a total area of 3,981 sqm which includes 5 warehouses, 11 rooms, 9 halls and 16 bathrooms.