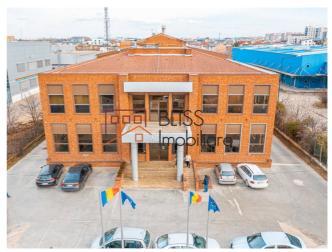

#### **Description**

The building is located on its own land with a total area of 4,515 sqm and the height regime S+P+Mz+E+attic has a modern design, high quality facilities and generous spaces that offer a perfect environment for the development of production, commercial or office activities.

# Excellent investment opportunity in fast developing part of Bucharest

The building is from 2004 and has a total area of 5,395 square meters composed of two parts:

- the part of the building intended for office activities carried out on the ground floor and first floor has an area of 1,414 sqm which consists of 19 spacious rooms, conference room, 15 halls, 5 bathrooms, as well as an extremely generous terrace
- the building part intended for production / commercial activities carried out on the ground floor, mezzanine and first floor has a total area of 3,981 sqm which includes 5 warehouses, 11 rooms, 9 halls and 16 bathrooms.