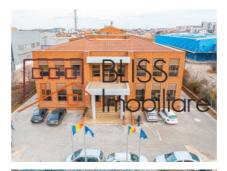

#### **Description**

The building is located on its own land with a total area of 4,515 sqm and the height regime S+P+Mz+E+attic has a modern design, high quality facilities and generous spaces that offer a perfect environment for the development of production, commercial or office activities.

# Excellent investment opportunity in fast developing part of Bucharest

The building is from 2004 and has a total area of 5,395 square meters composed of two parts:

- the part of the building intended for office activities carried out on the ground floor and first floor has an area of 1,414 sqm which consists of 19 spacious rooms, conference room, 15 halls, 5 bathrooms, as well as an extremely generous terrace
- the building part intended for production / commercial activities carried out on the ground floor, mezzanine and first floor has a total area of 3,981 sqm which includes 5 warehouses, 11 rooms, 9 halls and 16 bathrooms.