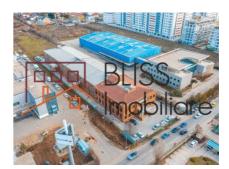

#### **Description**

The building is located on its own land with a total area of 4,515 sqm and the height regime S+P+Mz+E+attic has a modern design, high quality facilities and generous spaces that offer a perfect environment for the development of production, commercial or office activities.

# Excellent investment opportunity in fast developing part of Bucharest

The building is from 2004 and has a total area of 5,395 square meters composed of two parts:

- the part of the building intended for office activities carried out on the ground floor and first floor has an area of 1,414 sqm which consists of 19 spacious rooms, conference room, 15 halls, 5 bathrooms, as well as an extremely generous terrace
- the building part intended for production / commercial activities carried out on the ground floor, mezzanine and first floor has a total area of 3,981 sqm which includes 5 warehouses, 11 rooms, 9 halls and 16 bathrooms.