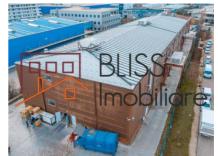

#### **Description**

The building is located on its own land with a total area of 4,515 sqm and the height regime S+P+Mz+E+attic has a modern design, high quality facilities and generous spaces that offer a perfect environment for the development of production, commercial or office activities.

# Excellent investment opportunity in fast developing part of Bucharest

The building is from 2004 and has a total area of 5,395 square meters composed of two parts:

- the part of the building intended for office activities carried out on the ground floor and first floor has an area of 1,414 sqm which consists of 19 spacious rooms, conference room, 15 halls, 5 bathrooms, as well as an extremely generous terrace
- the building part intended for production / commercial activities carried out on the ground floor, mezzanine and first floor has a total area of 3,981 sqm which includes 5 warehouses, 11 rooms, 9 halls and 16 bathrooms.