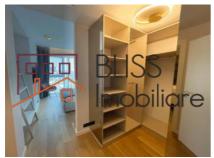

# The apartment is fully furnished and equipped with premium products.

The interior finishes and furniture meet the highest quality standards, and the combination of colors and textures offers comfort and privacy. Among the famous brands that this apartment benefits from are: Rovere, one of the exclusive furniture brands on the domestic market, Villeroy & Boch sanitary ware, fully Electrolux appliances (dishwasher/washing machine, dryer), Daikin centralized air conditioning with VRV system, etc. .

The spacious apartment has a usable area of 130 sqm, and is divided into a spacious living room with dining area and open space kitchen, 2 bedrooms, a bathroom and a spacious terrace of 24 sqm.

The complex where the apartment is located, One Herastrau Towers, offers a panoramic view of Lake Herastrau and the northern area of Bucharest. It is a mixed complex that includes both residential and office spaces, as well as commercial spaces that serve both residents and those who carry out their activities in the area or are simply passing through. The complex received the "Green Homes Certification", which marks superior standards of performance and sustainability.