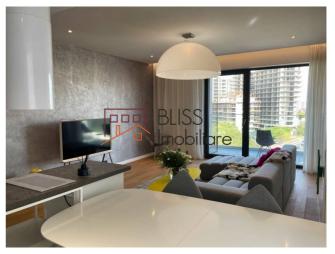

#### **Description**

BLISS Imobiliare presents an apartment with 3 rooms and a total area of 150 square meters, located on the 6th floor of the newest and exclusive residential complex, ONE Herastrau Towers, in the north of the Capital, Herastrau Aviatiei area.

# The apartment is fully furnished and equipped with premium products.

The interior finishes and furniture meet the highest quality standards, and the combination of colors and textures offers comfort and privacy. Among the famous brands that this apartment benefits from are: Rovere, one of the exclusive furniture brands on the domestic market, Villeroy & Boch sanitary ware, fully Electrolux appliances (dishwasher/washing machine, dryer), Daikin centralized air conditioning with VRV system, etc. .

The spacious apartment has a usable area of 130 sqm, and is divided into a spacious living room with dining area and open space kitchen, 2 bedrooms, a bathroom and a spacious terrace of 24 sqm.

The complex where the apartment is located, One Herastrau Towers, offers a panoramic view of Lake Herastrau and the northern area of Bucharest. It is a mixed complex that includes both residential and office spaces, as well as commercial spaces that serve both residents and those who carry out their activities in the area or are simply passing through. The complex received the "Green Homes Certification", which marks superior standards of performance and sustainability.