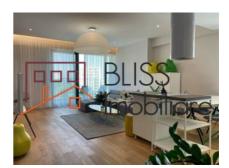

# The apartment is fully furnished and equipped with premium products.

The interior finishes and furniture meet the highest quality standards, and the combination of colors and textures offers comfort and privacy. Among the famous brands that this apartment benefits from are: Rovere, one of the exclusive furniture brands on the domestic market, Villeroy & Boch sanitary ware, fully Electrolux appliances (dishwasher/washing machine, dryer), Daikin centralized air conditioning with VRV system, etc. .

The spacious apartment has a usable area of 130 sqm, and is divided into a spacious living room with dining area and open space kitchen, 2 bedrooms, a bathroom and a spacious terrace of 24 sqm.

The complex where the apartment is located, One Herastrau Towers, offers a panoramic view of Lake Herastrau and the northern area of Bucharest. It is a mixed complex that includes both residential and office spaces, as well as commercial spaces that serve both residents and those who carry out their activities in the area or are simply passing through. The complex received the "Green Homes Certification", which marks superior standards of performance and sustainability.