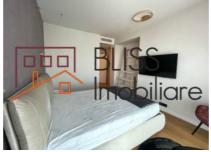

# The apartment is fully furnished and equipped with premium products.

The interior finishes and furniture meet the highest quality standards, and the combination of colors and textures offers comfort and privacy. Among the famous brands that this apartment benefits from are: Rovere, one of the exclusive furniture brands on the domestic market, Villeroy & Boch sanitary ware, fully Electrolux appliances (dishwasher/washing machine, dryer), Daikin centralized air conditioning with VRV system, etc. .

The spacious apartment has a usable area of 130 sqm, and is divided into a spacious living room with dining area and open space kitchen, 2 bedrooms, a bathroom and a spacious terrace of 24 sqm.

The complex where the apartment is located, One Herastrau Towers, offers a panoramic view of Lake Herastrau and the northern area of Bucharest. It is a mixed complex that includes both residential and office spaces, as well as commercial spaces that serve both residents and those who carry out their activities in the area or are simply passing through. The complex received the "Green Homes Certification", which marks superior standards of performance and sustainability.