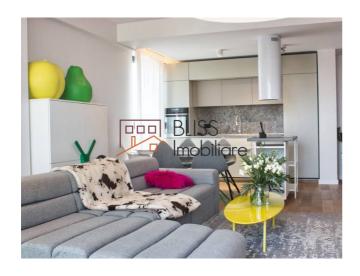

#### **Description**

BLISS Imobiliare presents an apartment with 3 rooms and a total area of 150 square meters, located on the 6th floor of the newest and exclusive residential complex, ONE Herastrau Towers, in the north of the Capital, Herastrau Aviatiei area.

# The apartment is fully furnished and equipped with premium products.

The interior finishes and furniture meet the highest quality standards, and the combination of colors and textures offers comfort and privacy. Among the famous brands that this apartment benefits from are: Rovere, one of the exclusive furniture brands on the domestic market, Villeroy & Boch sanitary ware, fully Electrolux appliances (dishwasher/washing machine, dryer), Daikin centralized air conditioning with VRV system, etc. .

The spacious apartment has a usable area of 130 sqm, and is divided into a spacious living room with dining area and open space kitchen, 2 bedrooms, a bathroom and a spacious terrace of 24 sqm.

The complex where the apartment is located, One Herastrau Towers, offers a panoramic view of Lake Herastrau and the northern area of Bucharest. It is a mixed complex that includes both residential and office spaces, as well as commercial spaces that serve both residents and those who carry out their activities in the area or are simply passing through. The complex received the "Green Homes Certification", which marks superior standards of performance and sustainability.