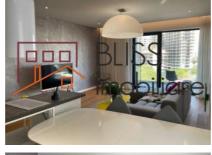

#### **Description**

BLISS Imobiliare presents an apartment with 3 rooms and a total area of 150 square meters, located on the 6th floor of the newest and exclusive residential complex, ONE Herastrau Towers, in the north of the Capital, Herastrau Aviatiei area.

The spacious apartment has a usable area of 130 sqm, and is divided into a spacious living room with dining area and open space kitchen, 2 bedrooms, a bathroom and a spacious terrace of 24 sqm.

The complex where the apartment is located, One Herastrau Towers, offers a panoramic view of Lake Herastrau and the northern area of Bucharest. It is a mixed complex that includes both residential and office spaces, as well as commercial spaces that serve both residents and those who carry out their activities in the area or are simply passing through. The complex received the "Green Homes Certification", which marks superior standards of performance and sustainability.