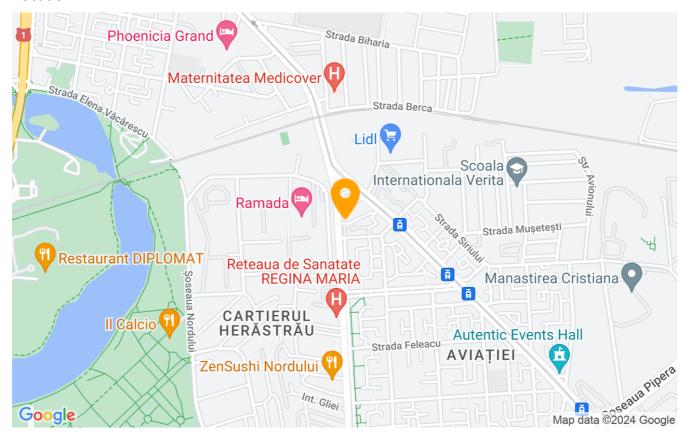

Other benefits of the complex are the 2 underground parking levels, 24/7 permanent security, integrated video surveillance system, etc.

The area where the apartment is located is one of the most exclusive and coveted in Bucharest, being surrounded by the neighborhoods of Floreasca, Herastrau and Baneasa, being not only a perfect place for your home, but also for an ideal lifestyle.

Herastrau Park, the largest park in the capital, which is a few minutes away, is famous for its restaurants, clubs and cafes. It facilitates and encourages outdoor sports and relaxation activities, being a safe and wonderful environment for families with children.

Also, in the immediate vicinity of the complex there are top restaurants and cafes from the northern area, as well as shops, gyms, kindergartens, bank branches, etc., everything you need for a modern and comfortable lifestyle.

For a greater variety of shops, restaurants and recreational activities, we have Promenada Mall, which is 6 minutes away by car, and Baneasa Shopping City, which is approximately 10 minutes away by car.

The Aurel Vlaicu metro station is a 17-minute walk away, which is a great advantage and facilitates transport to the areas of interest in Bucharest.

| Property details    |             |
|---------------------|-------------|
| Rooms no.           | 3           |
| Useable surface     | 130m²       |
| Constructed surface | 150m²       |
| Apartment type      | Apartment   |
| Type of rooms       | Independent |
| Type of comfort     | Deluxe      |
| Bedrooms no.        | 2           |
| Kitchens no.        | 1           |
| Bathrooms no.       | 1           |
| Building type       | Block       |
| Year built          | 2021        |
| Config              | 3S+P+10     |
| Floor               | 6           |
| Balconies no.       | 1           |
| State               | Finished    |
| Elevator            | Yes         |
| Parking inside      | 1           |