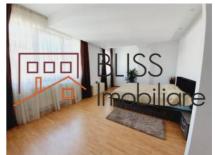

## **Description**

Spacious and elegant 1 bedroom apartment, recently renovated, located on the 3rd of 5th floor in a building built in 2010, near Herastrau Park.

The 50 sqm living room is generous and has a dining area, a relaxation area and a home office.

The kitchen is open and is equipped with appliances: dishwasher, washing machine, oven and refrigerator.

The 18 sqm terrace offers an ideal relaxation space for sunny days.

The sleeping space is separated from the living room and consists of a 24 sqm bedroom, dressing room and bathroom.