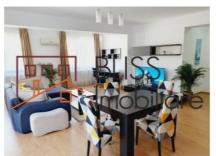

## **Description**

Spacious and elegant 1 bedroom apartment, recently renovated, located on the 3rd of 5th floor in a building built in 2010, near Herastrau Park.

The 50 sqm living room is generous and has a dining area, a relaxation area and a home office.

The kitchen is open and is equipped with appliances: dishwasher, washing machine, oven and refrigerator.

The 18 sqm terrace offers an ideal relaxation space for sunny days.

The sleeping space is separated from the living room and consists of a 24 sqm bedroom, dressing room and bathroom.