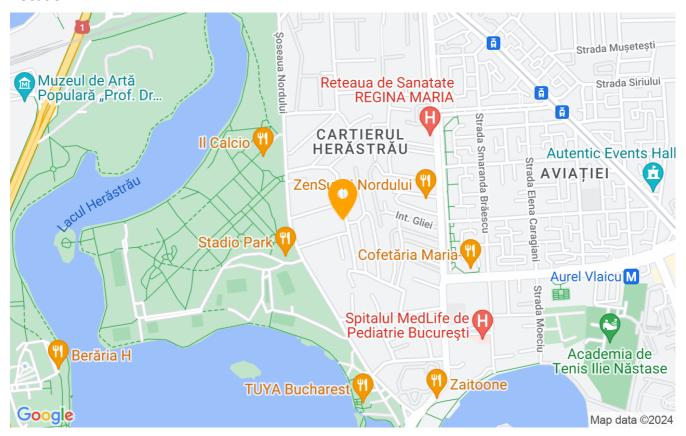

ted surface   | 126m²        |
| Apartment type        | Apartment    |
| Type of rooms         | Independent  |
| Type of comfort       | Deluxe       |
| Bedrooms no.          | 1            |
| Kitchens no.          | 1            |
| Bathrooms no.         | 1            |
| Building type         | Block        |
| Year built            | 2010         |
| Config                | P+5          |
| Floor                 | 3            |
| Balconies no.         | 1            |
| State                 | Finished     |
| Elevator              | Yes          |
| Parking inside        | 1            |
| Storage no.           | 1            |
| Earthquake risk class | Unclassified |

# **Amenities**

Equipped kitchen

> Dishwasher

Furnished

Private heating

☆ Air conditioning

#### Location



### **Photos**