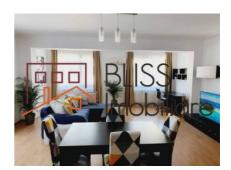

## **Description**

Spacious and elegant 1 bedroom apartment, recently renovated, located on the 3rd of 5th floor in a building built in 2010, near Herastrau Park.

The 50 sqm living room is generous and has a dining area, a relaxation area and a home office.

The kitchen is open and is equipped with appliances: dishwasher, washing machine, oven and refrigerator.

The 18 sqm terrace offers an ideal relaxation space for sunny days.

The sleeping space is separated from the living room and consists of a 24 sqm bedroom, dressing room and bathroom.