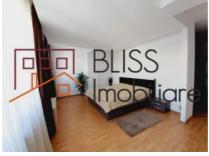

## **Description**

Spacious and elegant 1 bedroom apartment, recently renovated, located on the 3rd of 5th floor in a building built in 2010, near Herastrau Park.

The 50 sqm living room is generous and has a dining area, a relaxation area and a home office.

The kitchen is open and is equipped with appliances: dishwasher, washing machine, oven and refrigerator.

The 18 sqm terrace offers an ideal relaxation space for sunny days.

The sleeping space is separated from the living room and consists of a 24 sqm bedroom, dressing room and bathroom.