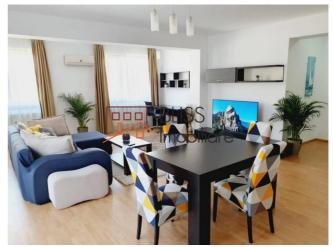

## **Description**

Spacious and elegant 1 bedroom apartment, recently renovated, located on the 3rd of 5th floor in a building built in 2010, near Herastrau Park.

The 50 sqm living room is generous and has a dining area, a relaxation area and a home office.

The kitchen is open and is equipped with appliances: dishwasher, washing machine, oven and refrigerator.

The 18 sqm terrace offers an ideal relaxation space for sunny days.

The sleeping space is separated from the living room and consists of a 24 sqm bedroom, dressing room and bathroom.

The apartment has an underground parking space and a storage unit.

| Property details      |              |
|-----------------------|--------------|
| Rooms no.             | 2            |
| Useable surface       | 108m²        |
| Constructed surface   | 126m²        |
| Apartment type        | Apartment    |
| Type of rooms         | Independent  |
| Type of comfort       | Deluxe       |
| Bedrooms no.          | 1            |
| Kitchens no.          | 1            |
| Bathrooms no.         | 1            |
| Building type         | Block        |
| Year built            | 2010         |
| Config                | P+5          |
| Floor                 | 3            |
| Balconies no.         | 1            |
| State                 | Finished     |
| Elevator              | Yes          |
| Parking inside        | 1            |
| Storage no.           | 1            |
| Earthquake risk class | Unclassified |