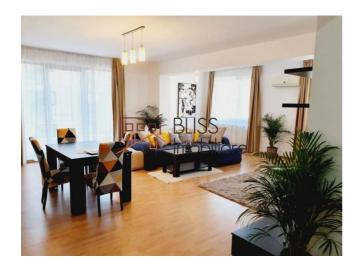

## **Description**

Spacious and elegant 1 bedroom apartment, recently renovated, located on the 3rd of 5th floor in a building built in 2010, near Herastrau Park.

The 50 sqm living room is generous and has a dining area, a relaxation area and a home office.

The kitchen is open and is equipped with appliances: dishwasher, washing machine, oven and refrigerator.

The 18 sqm terrace offers an ideal relaxation space for sunny days.

The sleeping space is separated from the living room and consists of a 24 sqm bedroom, dressing room and bathroom.

The apartment has an underground parking space and a storage unit.

| Property details      |              |
|-----------------------|--------------|
| Rooms no.             | 2            |
| Useable surface       | 108m²        |
| Constructed surface   | 126m²        |
| Apartment type        | Apartment    |
| Type of rooms         | Independent  |
| Type of comfort       | Deluxe       |
| Bedrooms no.          | 1            |
| Kitchens no.          | 1            |
| Bathrooms no.         | 1            |
| Building type         | Block        |
| Year built            | 2010         |
| Config                | P+5          |
| Floor                 | 3            |
| Balconies no.         | 1            |
| State                 | Finished     |
| Elevator              | Yes          |
| Parking inside        | 1            |
| Storage no.           | 1            |
| Earthquake risk class | Unclassified |