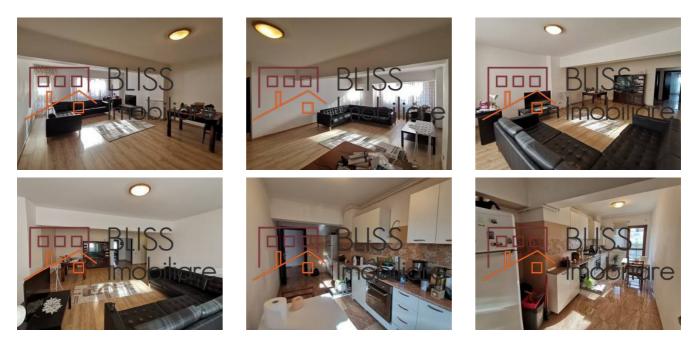

## Description

BLISS Imobiliare presents a 2-bedroom apartment in the Pajura - Bucurestii Noi area, located on the 2nd floor in a 8-floor building from 2011, with 2 elevators.

# Located near supermarkets and the Jiului metro station.

The building has a usable area of 110 square meters. arranged as follows:

- A spacious living room with a generous area of 40 sqm
- A fully furnished enclosed kitchen equipped with all appliances, including dishwasher
- 2 bedrooms each measuring 16 sqm, with large windows that provide plenty of natural light
- 2 bathrooms, one with a shower and the other with a bathtub
- 2 open balconies, facing north and south respectively

#### **Photos**

BLISS Imobiliare © 2024