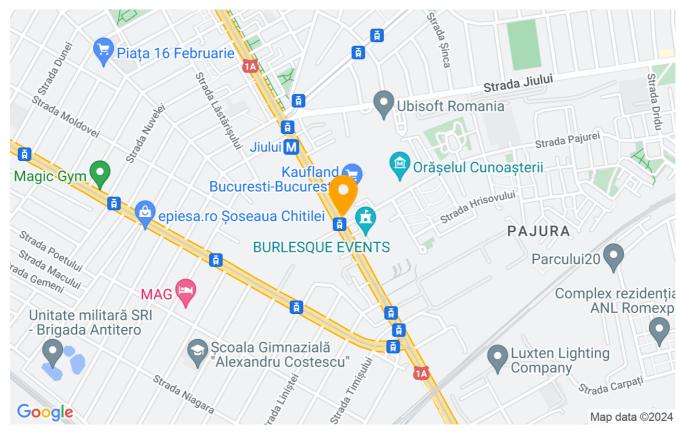

|
| Type of rooms         | Independent       |
| Type of comfort       | Comfort 1         |
| Bedrooms no.          | 2                 |
| Kitchens no.          | 1                 |
| Bathrooms no.         | 2                 |
| Building type         | Block             |
| Year built            | 2011              |
| Config                | 2S+P+Mz+15        |
| Floor                 | 2                 |
| Balconies no.         | 2                 |
| State                 | Finished          |
| Elevator              | Yes               |
| Parking inside        | 1                 |
| Earthquake risk class | Unclassified      |

## Amenities



Equipped kitchen Private heating

🔆 Dishwasher

Suitable for office Furnished (Willing to take out )

💥 Air conditioning

### Location



#### **Photos**



BLISS Imobiliare © 2024