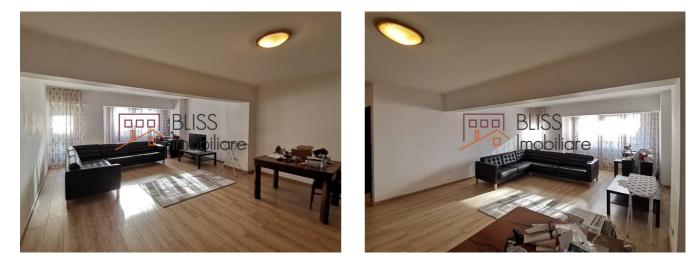

## Description

BLISS Imobiliare presents a 2-bedroom apartment in the Pajura - Bucurestii Noi area, located on the 2nd floor in a 8-floor building from 2011, with 2 elevators.

# Located near supermarkets and the Jiului metro station.

The building has a usable area of 110 square meters. arranged as follows:

- A spacious living room with a generous area of 40 sqm
- A fully furnished enclosed kitchen equipped with all appliances, including dishwasher
- 2 bedrooms each measuring 16 sqm, with large windows that provide plenty of natural light
- 2 bathrooms, one with a shower and the other with a bathtub
- 2 open balconies, facing north and south respectively

The apartment is fully furnished and equipped and has an individual heating system and air conditioning for your comfort.

In addition, it is suitable for office space.

The location is efficient, being less than a minute's walk from supermarkets (Kaufland, Penny) and Rompetrol petrol station.