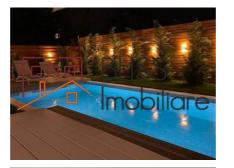

The private garden of 200 square meters is a real refuge, perfect for moments of outdoor relaxation and privacy, in an atmosphere full of peace and beauty.

The property also enjoys a truly spectacular swimming pool, where you can cool off on hot summer days and spend unforgettable moments with family and friends. The pool is covered with Spain mosaic, marble, with a recirculation system, water filtration and LED lighting. The terrace has a WPC (wood plastic composite) floating floor.