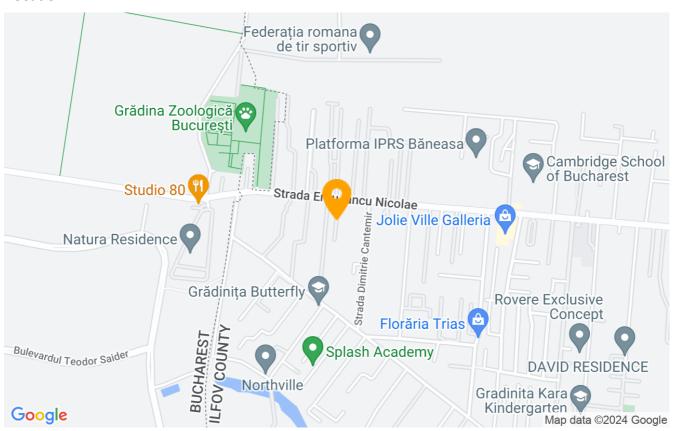

The privileged location of the villa in the Pipera area gives you quick access to a variety of facilities and services of superior quality. Nearby, just a 9-minute walk away, you will find the Jollie Ville shopping center.

Baneasa Shopping City, with the most exclusive shops and fine restaurants, is only 7 minutes away by car, and Promenada Mall is 18 minutes away, thus offering a varied range of shops, entertainment and restaurants.

Because education is very important, the area benefits from an impressive number of top schools and kindergartens, such as the American International School, British School of Bucharest, Mark Twain High School, Cambridge School of Bucharest, etc.