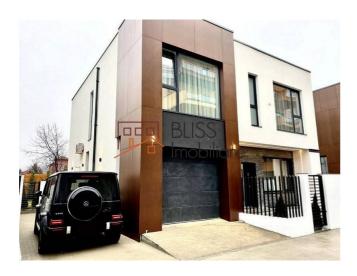

# Villa with 4 bedrooms and pool in premium area

♀ Iancu Nicolae, Bucharest / Ilfov

5,000 EUR +VAT / month

Web Reference #102355

https://blissimobiliare.ro/en/villa-4-bedrooms-for-rent-iancu-nicolae-pipera-bucharest-ilfov-102355

# House with pool on lancu Nicolae in premium residential

The villa has a modern design - the Mediterranean architecture with floor-to-ceiling windows gives the project a touch of refinement and elegance. The finishes are premium, with German Salamander carpentry, underfloor heating with electronic thermostat in each room, triple-layered wooden parquet, tiles, tiles, Porcelanosa sanitary ware.

It has a built area of 250 square meters, it is arranged on the ground floor and first floor, intelligently compartmentalized, and the rooms are elegant and carefully designed to ensure complete relaxation, thus offering enough space for both the family and the guests to enjoy privacy, comfort and rest. On the ground floor we find a bright and spacious living room with an area of 60 square meters, with access to the terrace, kitchen, bathroom and

garage.

Upstairs there are 4 bedrooms, of which 1 is a master bedroom with its own bathroom and 3 bedrooms served by 2 other bathrooms. The 3 modern and well-equipped bathrooms impress with luxurious finishes and accents.