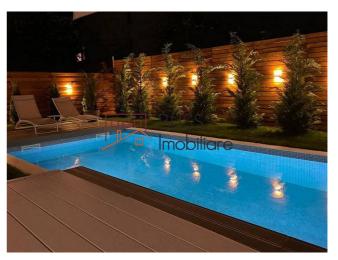

The private garden of 200 square meters is a real refuge, perfect for moments of outdoor relaxation and privacy, in an atmosphere full of peace and beauty.

The property also enjoys a truly spectacular swimming pool, where you can cool off on hot summer days and spend unforgettable moments with family and friends. The pool is covered with Spain mosaic, marble, with a recirculation system, water filtration and LED lighting. The terrace has a WPC (wood plastic composite) floating floor.