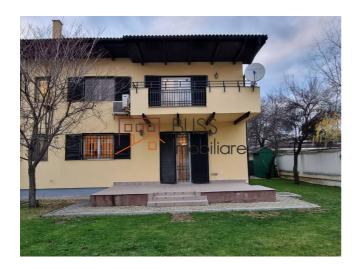

### **Description**

5 Bedrooms villa in secured residential complex situated near the British School of Bucharest on lancu Nicolae in Pipera. The villa has a built area of 350m2 and a garden of appx 260m2.

# Near the British School of Bucharest, easy access to Bucharest

- Bright living room with fireplace, semi open and fully equipped kitchen, laundry room, garage for one car with possibility of electrical car charging, two more parking places in front of the house.
- 4 Bedrooms on the first floor with two en-suite bathrooms and one hallway bathroom.
- Large open attic with a separate bedroom and bathroom.
- Wonderful individual garden with terrace accessible from the living room.

Excellent family home for people looking to be near the International Schools, the shops, the supermarkets and restaurants of the area. 24/7 Security offering you and your family a safe and secured place to live in an international community.