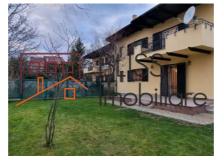

### **Description**

5 Bedrooms villa in secured residential complex situated near the British School of Bucharest on lancu Nicolae in Pipera. The villa has a built area of 350m2 and a garden of appx 260m2.

# Near the British School of Bucharest, easy access to Bucharest

- Bright living room with fireplace, semi open and fully equipped kitchen, laundry room, garage for one car with possibility of electrical car charging, two more parking places in front of the house.
- 4 Bedrooms on the first floor with two en-suite bathrooms and one hallway bathroom.
- Large open attic with a separate bedroom and bathroom.
- Wonderful individual garden with terrace accessible from the living room.

| Property details                    |            |
|-------------------------------------|------------|
| Rooms no.                           | 7          |
| Useable surface                     | 300m²      |
| Constructed surface                 | 350m²      |
| Bedrooms no.                        | 5          |
| Kitchens no.                        | 1          |
| Bathrooms no.                       | 3          |
| Toilets no.                         | 1          |
| Building type                       | Villa      |
| Year built                          | 2005       |
| Balconies no.                       | 2          |
| State                               | Finished   |
| Total land                          | 350m²      |
| Print                               | 90m²       |
| Courtyard                           | 260m²      |
| Parking inside                      | 1          |
| Parking outside                     | 2          |
| From developer                      | Yes        |
| Average cost of utilities per month | 300.00 EUR |