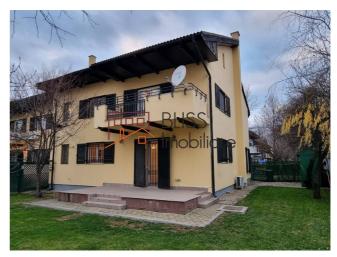

### **Description**

5 Bedrooms villa in secured residential complex situated near the British School of Bucharest on lancu Nicolae in Pipera. The villa has a built area of 350m2 and a garden of appx 260m2.

# Near the British School of Bucharest, easy access to Bucharest

- Bright living room with fireplace, semi open and fully equipped kitchen, laundry room, garage for one car with possibility of electrical car charging, two more parking places in front of the house.
- 4 Bedrooms on the first floor with two en-suite bathrooms and one hallway bathroom.
- Large open attic with a separate bedroom and bathroom.
- Wonderful individual garden with terrace accessible from the living room.

Excellent family home for people looking to be near the International Schools, the shops, the supermarkets and restaurants of the area. 24/7 Security offering you and your family a safe and secured place to live in an international community.