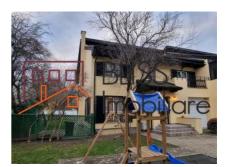

### **Description**

5 Bedrooms villa in secured residential complex situated near the British School of Bucharest on lancu Nicolae in Pipera. The villa has a built area of 350m2 and a garden of appx 260m2.

# Near the British School of Bucharest, easy access to Bucharest

- Bright living room with fireplace, semi open and fully equipped kitchen, laundry room, garage for one car with possibility of electrical car charging, two more parking places in front of the house.
- 4 Bedrooms on the first floor with two en-suite bathrooms and one hallway bathroom.
- Large open attic with a separate bedroom and bathroom.
- Wonderful individual garden with terrace accessible from the living room.

| Property details                    |            |
|-------------------------------------|------------|
| Rooms no.                           | 7          |
| Useable surface                     | 300m²      |
| Constructed surface                 | 350m²      |
| Bedrooms no.                        | 5          |
| Kitchens no.                        | 1          |
| Bathrooms no.                       | 3          |
| Toilets no.                         | 1          |
| Building type                       | Villa      |
| Year built                          | 2005       |
| Balconies no.                       | 2          |
| State                               | Finished   |
| Total land                          | 350m²      |
| Print                               | 90m²       |
| Courtyard                           | 260m²      |
| Parking inside                      | 1          |
| Parking outside                     | 2          |
| From developer                      | Yes        |
| Average cost of utilities per month | 300.00 EUR |