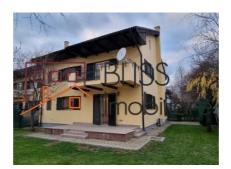

### **Description**

5 Bedrooms villa in secured residential complex situated near the British School of Bucharest on lancu Nicolae in Pipera. The villa has a built area of 350m2 and a garden of appx 260m2.

# Near the British School of Bucharest, easy access to Bucharest

- Bright living room with fireplace, semi open and fully equipped kitchen, laundry room, garage for one car with possibility of electrical car charging, two more parking places in front of the house.
- 4 Bedrooms on the first floor with two en-suite bathrooms and one hallway bathroom.
- Large open attic with a separate bedroom and bathroom.
- Wonderful individual garden with terrace accessible from the living room.

| Property details                    |            |
|-------------------------------------|------------|
| Rooms no.                           | 7          |
| Useable surface                     | 300m²      |
| Constructed surface                 | 350m²      |
| Bedrooms no.                        | 5          |
| Kitchens no.                        | 1          |
| Bathrooms no.                       | 3          |
| Toilets no.                         | 1          |
| Building type                       | Villa      |
| Year built                          | 2005       |
| Balconies no.                       | 2          |
| State                               | Finished   |
| Total land                          | 350m²      |
| Print                               | 90m²       |
| Courtyard                           | 260m²      |
| Parking inside                      | 1          |
| Parking outside                     | 2          |
| From developer                      | Yes        |
| Average cost of utilities per month | 300.00 EUR |