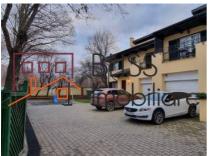

### **Description**

5 Bedrooms villa in secured residential complex situated near the British School of Bucharest on lancu Nicolae in Pipera. The villa has a built area of 350m2 and a garden of appx 260m2.

# Near the British School of Bucharest, easy access to Bucharest

- Bright living room with fireplace, semi open and fully equipped kitchen, laundry room, garage for one car with possibility of electrical car charging, two more parking places in front of the house.
- 4 Bedrooms on the first floor with two en-suite bathrooms and one hallway bathroom.
- Large open attic with a separate bedroom and bathroom.
- Wonderful individual garden with terrace accessible from the living room.

| Property details                    |            |
|-------------------------------------|------------|
| Rooms no.                           | 7          |
| Useable surface                     | 300m²      |
| Constructed surface                 | 350m²      |
| Bedrooms no.                        | 5          |
| Kitchens no.                        | 1          |
| Bathrooms no.                       | 3          |
| Toilets no.                         | 1          |
| Building type                       | Villa      |
| Year built                          | 2005       |
| Balconies no.                       | 2          |
| State                               | Finished   |
| Total land                          | 350m²      |
| Print                               | 90m²       |
| Courtyard                           | 260m²      |
| Parking inside                      | 1          |
| Parking outside                     | 2          |
| From developer                      | Yes        |
| Average cost of utilities per month | 300.00 EUR |