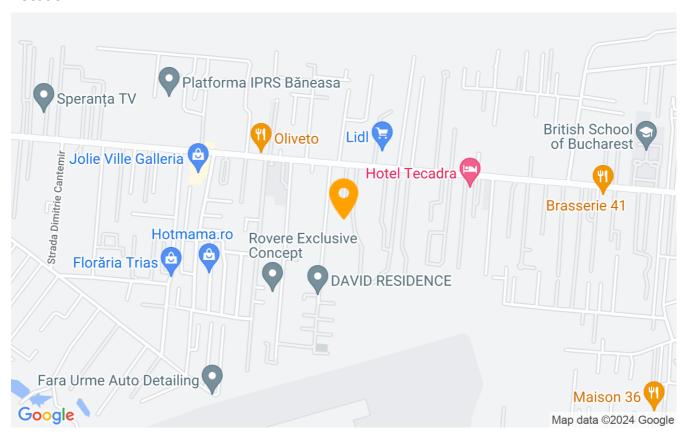

The residential complex is situated in the Pipera lancu Nicolae area offering easy access to Bucharest via the road ring, city center, Baneasa airport, Otopeni airport, Baneasa commercial area and Baneasa office area.

#### Location