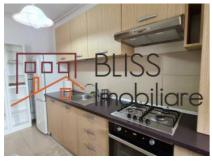

# Close to Promenada Mall and Băneasa Shopping City

With a usable area of 45sqm with efficient partitioning as follows: living area with sofa bed and sleeping area with double bed and dressing room, kitchen with dining area, spacious bathroom with shower and an open balcony.

Located on the 4th floor in a block with the configuration of 2B+GF+6, which was completed in 2010.

With its own facilities such as: individual heating system, air conditioning, LED TV, gas stove, oven, hood, refrigerator, washing machine.