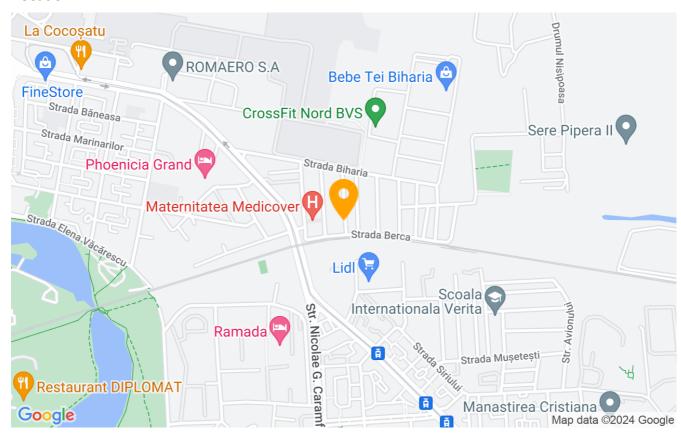

| Property details |                  |
|------------------|------------------|
| Rooms no.        | 1                |
| Useable surface  | 45m²             |
| Apartment type   | Studio apartment |
| Type of rooms    | Semi-independent |
| Type of comfort  | Comfort 1        |
| Bedrooms no.     | 1                |
| Kitchens no.     | 1                |
| Bathrooms no.    | 1                |
| Building type    | Block            |
| Year built       | 2010             |
| Config           | 2S+P+6           |
| Floor            | 4                |
| Balconies no.    | 1                |
| State            | Finished         |
| Elevator         | Yes              |

# **Amenities**

Equipped kitchen

Furnished

Private heating

Suitable for office

Air conditioning

#### Location



## **Photos**