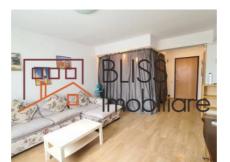

# Close to Promenada Mall and Băneasa Shopping City

With a usable area of 45sqm with efficient partitioning as follows: living area with sofa bed and sleeping area with double bed and dressing room, kitchen with dining area, spacious bathroom with shower and an open balcony.