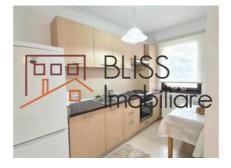

# Close to Promenada Mall and Băneasa Shopping City

With a usable area of 45sqm with efficient partitioning as follows: living area with sofa bed and sleeping area with double bed and dressing room, kitchen with dining area, spacious bathroom with shower and an open balcony.

Located on the 4th floor in a block with the configuration of 2B+GF+6, which was completed in 2010.

With its own facilities such as: individual heating system, air conditioning, LED TV, gas stove, oven, hood, refrigerator, washing machine.