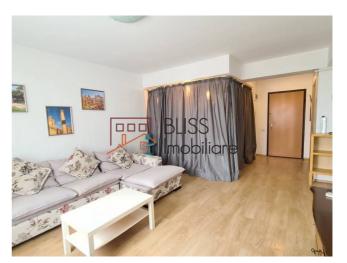

### **Description**

Spacious and bright studio apartment located excellently in the Aviației-Băneasa area.

# Close to Promenada Mall and Băneasa Shopping City

With a usable area of 45sqm with efficient partitioning as follows: living area with sofa bed and sleeping area with double bed and dressing room, kitchen with dining area, spacious bathroom with shower and an open balcony.

Located on the 4th floor in a block with the configuration of 2B+GF+6, which was completed in 2010.

With its own facilities such as: individual heating system, air conditioning, LED TV, gas stove, oven, hood, refrigerator, washing machine.