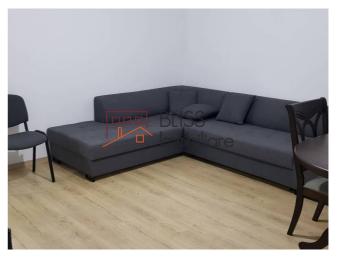

# Located near supermarkets and the Jiului metro station.

It has a usable area of 63 square meters, arranged as follows:

- A spacious living room, with a generous area of 30 sqm
- A fully furnished and enclosed kitchen equipped with all appliances
- A bedroom, with a large bed, perfect for 2 people
- A bathroom, with a bathtub
- · An open balcony measuring 12 sqm, with an amazing view over the northern part of Bucharest