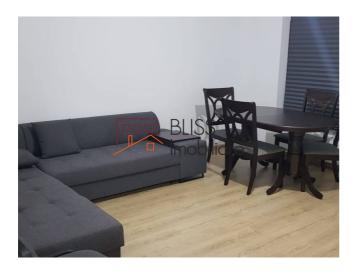

### **Description**

BLISS Imobiliare presents a 1-bedroom apartment in the Pajura - Bucurestii Noi area, located on the 9th floor in a 15-floor building from 2016, with 2 elevators.

# Located near supermarkets and the Jiului metro station.

It has a usable area of 63 square meters, arranged as follows:

- A spacious living room, with a generous area of 30 sqm
- A fully furnished and enclosed kitchen equipped with all appliances
- A bedroom, with a large bed, perfect for 2 people
- A bathroom, with a bathtub
- · An open balcony measuring 12 sqm, with an amazing view over the northern part of Bucharest