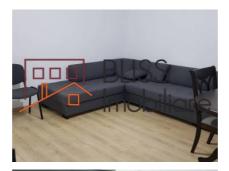

# Located near supermarkets and the Jiului metro station.

It has a usable area of 63 square meters, arranged as follows:

- A spacious living room, with a generous area of 30 sqm
- A fully furnished and enclosed kitchen equipped with all appliances
- A bedroom, with a large bed, perfect for 2 people
- A bathroom, with a bathtub
- · An open balcony measuring 12 sqm, with an amazing view over the northern part of Bucharest