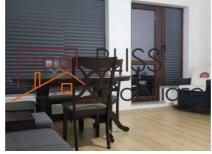

# Located near supermarkets and the Jiului metro station.

It has a usable area of 63 square meters, arranged as follows:

- A spacious living room, with a generous area of 30 sqm
- A fully furnished and enclosed kitchen equipped with all appliances
- A bedroom, with a large bed, perfect for 2 people
- A bathroom, with a bathtub
- · An open balcony measuring 12 sqm, with an amazing view over the northern part of Bucharest