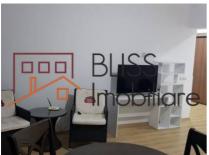

### **Description**

BLISS Imobiliare presents a 1-bedroom apartment in the Pajura - Bucurestii Noi area, located on the 9th floor in a 15-floor building from 2016, with 2 elevators.

# Located near supermarkets and the Jiului metro station.

It has a usable area of 63 square meters, arranged as follows:

- A spacious living room, with a generous area of 30 sqm
- A fully furnished and enclosed kitchen equipped with all appliances
- A bedroom, with a large bed, perfect for 2 people
- A bathroom, with a bathtub
- · An open balcony measuring 12 sqm, with an amazing view over the northern part of Bucharest