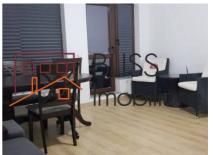

### **Description**

BLISS Imobiliare presents a 1-bedroom apartment in the Pajura - Bucurestii Noi area, located on the 9th floor in a 15-floor building from 2016, with 2 elevators.

# Located near supermarkets and the Jiului metro station.

It has a usable area of 63 square meters, arranged as follows:

- A spacious living room, with a generous area of 30 sqm
- A fully furnished and enclosed kitchen equipped with all appliances
- A bedroom, with a large bed, perfect for 2 people
- A bathroom, with a bathtub
- · An open balcony measuring 12 sqm, with an amazing view over the northern part of Bucharest