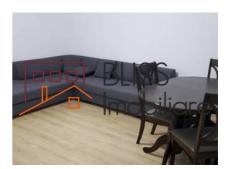

# Located near supermarkets and the Jiului metro station.

It has a usable area of 63 square meters, arranged as follows:

- A spacious living room, with a generous area of 30 sqm
- A fully furnished and enclosed kitchen equipped with all appliances
- A bedroom, with a large bed, perfect for 2 people
- A bathroom, with a bathtub
- · An open balcony measuring 12 sqm, with an amazing view over the northern part of Bucharest