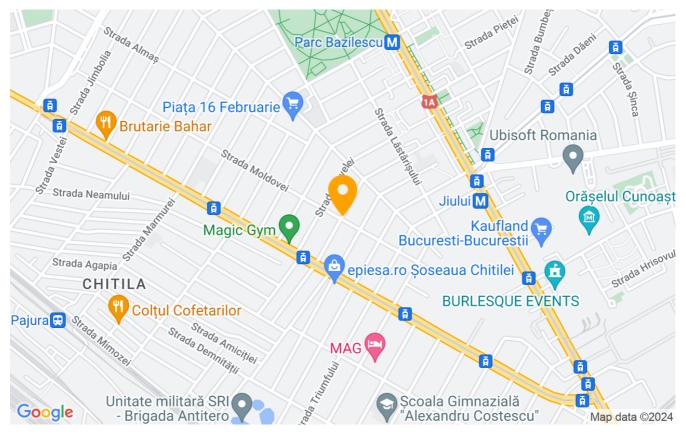

|
|-----------------------|------------------|
| Rooms no.             | 2                |
| Useable surface       | 50m²             |
| Apartment type        | Apartment        |
| Type of rooms         | Semi-independent |
| Type of comfort       | Comfort 1        |
| Bedrooms no.          | 1                |
| Kitchens no.          | 1                |
| Bathrooms no.         | 1                |
| Building type         | Block            |
| Year built            | 2020             |
| Config                | P+2+M            |
| Floor                 | Livable Attic    |
| Balconies no.         | 1                |
| State                 | Finished         |
| Earthquake risk class | Unclassified     |

### Amenities

Not furnished

Private heating

### Location



### **Photos**



BLISS Imobiliare © 2024