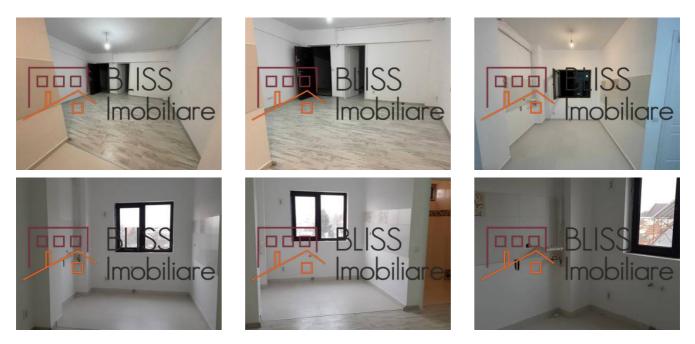

|-----------------------|------------------|
| Rooms no.             | 2                |
| Useable surface       | 50m²             |
| Apartment type        | Apartment        |
| Type of rooms         | Semi-independent |
| Type of comfort       | Comfort 1        |
| Bedrooms no.          | 1                |
| Kitchens no.          | 1                |
| Bathrooms no.         | 1                |
| Building type         | Block            |
| Year built            | 2020             |
| Config                | P+2+M            |
| Floor                 | Livable Attic    |
| Balconies no.         | 1                |
| State                 | Finished         |
| Earthquake risk class | Unclassified     |

### Amenities

Not furnished

Private heating

### Location



### **Photos**



BLISS Imobiliare © 2024