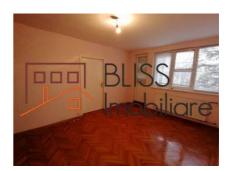

## **Description**

BLISS Imobiliare presents a 1-bedroom apartment, on the 4th floor of a rehabilitated building.

The apartment has a usable area of 48 square meters, arranged as follows:

Entrance hall, with access to the living room, kitchen and a pantry

- · A semi-furnished living room with air conditioning
- A fully furnished and equipped kitchen
- A pantry
- · A secondary hall
- A bedroom with windows that allow natural light to enter during the afternoon
- A bath, with a bathtub and a window
- · A small storage room