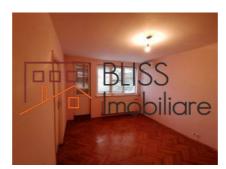

## **Description**

BLISS Imobiliare presents a 1-bedroom apartment, on the 4th floor of a rehabilitated building.

The apartment has a usable area of 48 square meters, arranged as follows:

Entrance hall, with access to the living room, kitchen and a pantry

- · A semi-furnished living room with air conditioning
- A fully furnished and equipped kitchen
- A pantry
- · A secondary hall
- A bedroom with windows that allow natural light to enter during the afternoon
- A bath, with a bathtub and a window
- · A small storage room