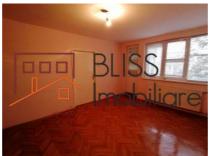

## **Description**

BLISS Imobiliare presents a 1-bedroom apartment, on the 4th floor of a rehabilitated building.

The apartment has a usable area of 48 square meters, arranged as follows:

Entrance hall, with access to the living room, kitchen and a pantry

- · A semi-furnished living room with air conditioning
- A fully furnished and equipped kitchen
- A pantry
- · A secondary hall
- A bedroom with windows that allow natural light to enter during the afternoon
- A bath, with a bathtub and a window
- · A small storage room