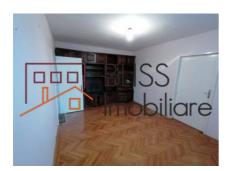

## **Description**

BLISS Imobiliare presents a 1-bedroom apartment, on the 4th floor of a rehabilitated building.

The apartment has a usable area of 48 square meters, arranged as follows:

Entrance hall, with access to the living room, kitchen and a pantry

- · A semi-furnished living room with air conditioning
- A fully furnished and equipped kitchen
- A pantry
- · A secondary hall
- A bedroom with windows that allow natural light to enter during the afternoon
- A bath, with a bathtub and a window
- · A small storage room

# **Amenities**

Equipped kitchen

Semi furnished

City heating

Suitable for office

☆ Air conditioning