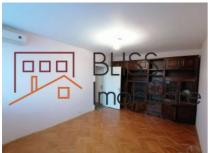

## **Description**

BLISS Imobiliare presents a 1-bedroom apartment, on the 4th floor of a rehabilitated building.

The apartment has a usable area of 48 square meters, arranged as follows:

Entrance hall, with access to the living room, kitchen and a pantry

- · A semi-furnished living room with air conditioning
- A fully furnished and equipped kitchen
- A pantry
- · A secondary hall
- A bedroom with windows that allow natural light to enter during the afternoon
- A bath, with a bathtub and a window
- · A small storage room