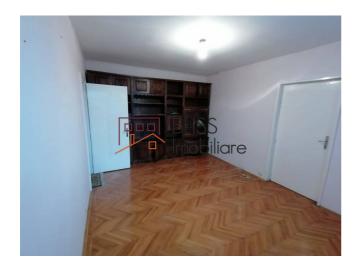

## **Description**

BLISS Imobiliare presents a 1-bedroom apartment, on the 4th floor of a rehabilitated building.

The apartment has a usable area of 48 square meters, arranged as follows:

Entrance hall, with access to the living room, kitchen and a pantry

- · A semi-furnished living room with air conditioning
- A fully furnished and equipped kitchen
- A pantry
- · A secondary hall
- A bedroom with windows that allow natural light to enter during the afternoon
- A bath, with a bathtub and a window
- · A small storage room

# **Amenities**

Equipped kitchen

Semi furnished

City heating

Suitable for office

☆ Air conditioning