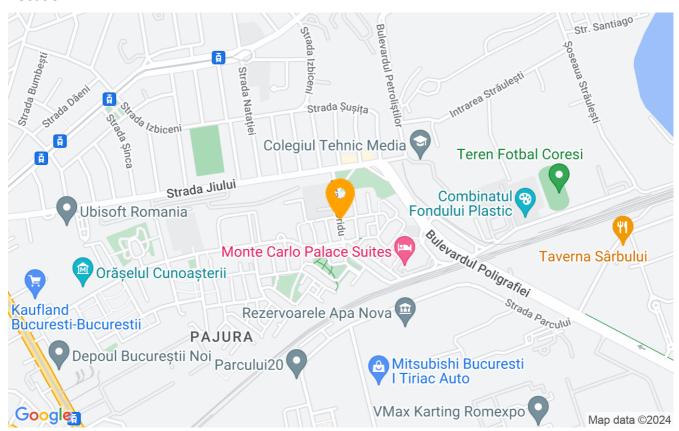

In addition, from the living room there is access into a closed balcony, facing west.

The location is ideal, being 1 minute's walk to Profi, Mega Image Shop & Go, bus stations 112, 331, trolleybus stations 65, 86 and other grocery stores. Direct access by public transport to Jiului metro (5 minutes), Presei Square, Herastrau Park, Romana Square, Promenada Mall.

10 minutes by car to Baneasa Mall, Decathlon, IKEA, Carrefour Colosseum, Leroy Merlin.

| Property details      |                  |
|-----------------------|------------------|
| Rooms no.             | 2                |
| Useable surface       | 48m²             |
| Constructed surface   | 53m²             |
| Apartment type        | Apartment        |
| Type of rooms         | Semi-independent |
| Type of comfort       | Comfort 2        |
| Bedrooms no.          | 1                |
| Kitchens no.          | 1                |
| Bathrooms no.         | 1                |
| Building type         | Block            |
| Year built            | 1965             |
| Config                | P+4              |
| Floor                 | 4                |
| Balconies no.         | 1                |
| State                 | Finished         |
| Elevator              | No               |
| Storage no.           | 1                |
| Earthquake risk class | Unclassified     |

#### Location