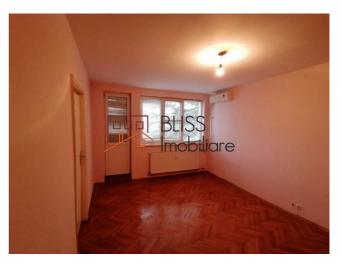

## **Description**

BLISS Imobiliare presents a 1-bedroom apartment, on the 4th floor of a rehabilitated building.

The apartment has a usable area of 48 square meters, arranged as follows:

Entrance hall, with access to the living room, kitchen and a pantry

- · A semi-furnished living room with air conditioning
- A fully furnished and equipped kitchen
- A pantry
- · A secondary hall
- A bedroom with windows that allow natural light to enter during the afternoon
- A bath, with a bathtub and a window
- · A small storage room

# **Amenities**

Equipped kitchen

Semi furnished

City heating

Suitable for office

☆ Air conditioning