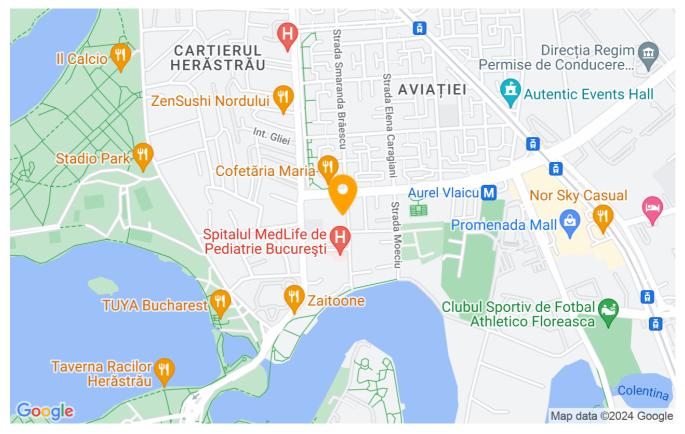

The compartment consists of 1 open space type room with a full kitchen, 1 bathroom with all utilities and a private terrace with a landscaped garden of 30 sqm

In the area you can find parks, restaurants, shopping centers, supermarkets and the Aurel Vlaicu metro, 3 minutes' walk away.

### Location