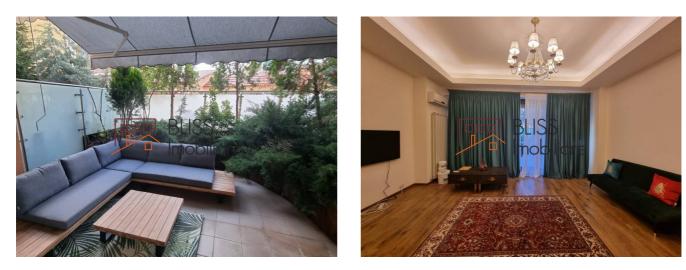

# Description

Spacious studio near the Herastrau park, fully furnished and equipped with luxury furniture, located on the ground floor of the block in a newly built residential complex full of greenery.

The compartment consists of 1 open space type room with a full kitchen, 1 bathroom with all utilities and a private terrace with a landscaped garden of 30 sqm

In the area you can find parks, restaurants, shopping centers, supermarkets and the Aurel Vlaicu metro, 3 minutes' walk away.