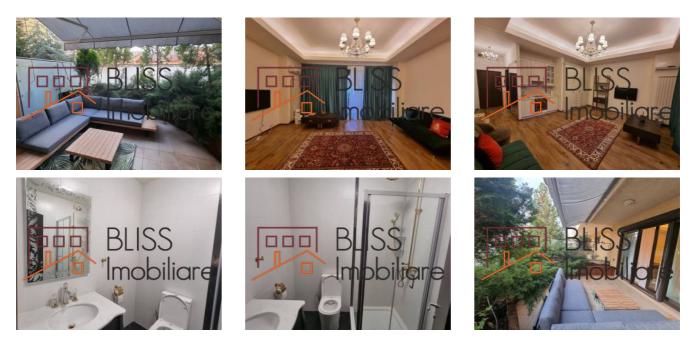

# Description

Spacious studio near the Herastrau park, fully furnished and equipped with luxury furniture, located on the ground floor of the block in a newly built residential complex full of greenery.

The compartment consists of 1 open space type room with a full kitchen, 1 bathroom with all utilities and a private terrace with a landscaped garden of 30 sqm

In the area you can find parks, restaurants, shopping centers, supermarkets and the Aurel Vlaicu metro, 3 minutes' walk away.

#### **Photos**

BLISS Imobiliare © 2024