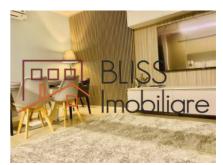

### **Description**

Modern furnished and equipped apartment, located on the 4th floor, in a building with the configuration of 1B + GF + 9F, with 2 bedrooms, an open space kitchen (fully equipped, including dishwasher), 2 bathrooms and a terrace.

# **Amenities**

Equipped kitchen Masher

Furnished

Private heating Suitable for office

☆ Air conditioning