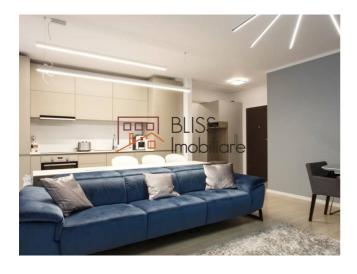

### **Description**

Modern furnished and equipped apartment, located on the 4th floor, in a building with the configuration of 1B + GF + 9F, with 2 bedrooms, an open space kitchen (fully equipped, including dishwasher), 2 bathrooms and a terrace.

# Quiet area, close to Herastrau Park and international schools

With an area of 97sqm and a spacious terrace.

Also with air conditioning and has an outdoor parking space.

The positioning is excellent, given the fact that the building is located in the Aviation area. Those looking for a home that benefits from such high quality utilities, but also from a quiet and safe location, be sure that this apartment meets both criteria.