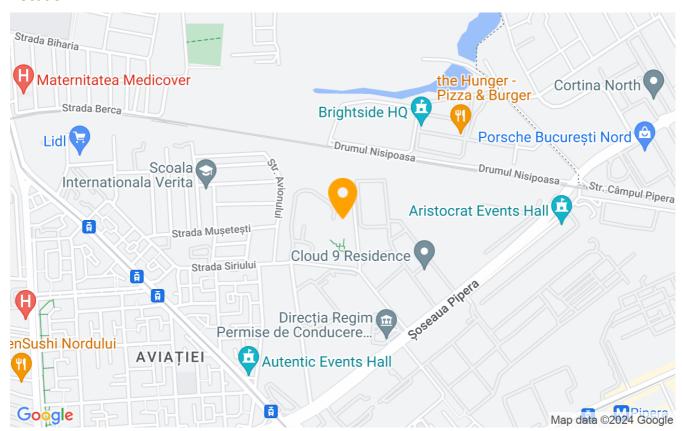

# Quiet area, close to Herastrau Park and international schools

With an area of 97sqm and a spacious terrace.

Also with air conditioning and has an outdoor parking space.

The positioning is excellent, given the fact that the building is located in the Aviation area. Those looking for a home that benefits from such high quality utilities, but also from a quiet and safe location, be sure that this apartment meets both criteria.

Very close to Herăstrău Park, Piata Charles de Gaulle, CityPoint, international schools, Promenada Mall, but also to famous restaurants and cafes.

| Property details    |             |
|---------------------|-------------|
| Rooms no.           | 3           |
| Useable surface     | 85m²        |
| Constructed surface | 97m²        |
| Apartment type      | Apartment   |
| Type of rooms       | Independent |
| Type of comfort     | Comfort 1   |
| Bedrooms no.        | 2           |
| Kitchens no.        | 1           |
| Bathrooms no.       | 2           |
| Building type       | Block       |
| Year built          | 2016        |
| Config              | 1S+P+8      |
| Floor               | 4           |
| Balconies no.       | 1           |
| State               | Finished    |
| Elevator            | Yes         |
| Parking outside     | 1           |

#### Location