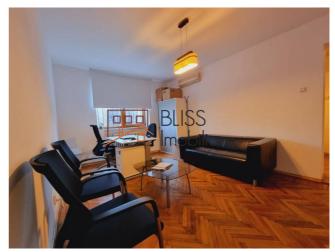

### **Description**

1 bedroom apartment, located on the ground floor of a solid building with 4 levels, in the Cotroceni neighborhood.

The apartment has a usable area of 44.72sqm. and consist of two rooms equipped with solid wood flooring, kitchen and bathroom.

The apartment was completely renovated a few years ago.

Currently, the apartment is rented, and the tenant can be taken over.

It is an ideal office space, but it is also suitable for a couple's residence.

Neighborhoods: Cotroceni Palace, Cotroceni Square, Eroilor subway, Faculty of Medicine, Academia Militara

subway, Romniceanu Park, Elefterie Church.

# **Amenities**

Equipped kitchen

Not furnished

City heating