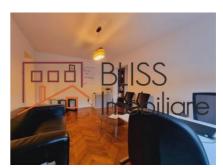

The apartment has a usable area of 44.72sqm. and consist of two rooms equipped with solid wood flooring, kitchen and bathroom.

The apartment was completely renovated a few years ago.

Currently, the apartment is rented, and the tenant can be taken over.

It is an ideal office space, but it is also suitable for a couple's residence.

Neighborhoods: Cotroceni Palace, Cotroceni Square, Eroilor subway, Faculty of Medicine, Academia Militara

subway, Romniceanu Park, Elefterie Church.