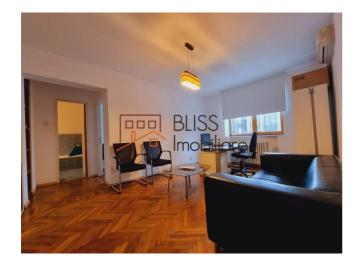

### **Description**

1 bedroom apartment, located on the ground floor of a solid building with 4 levels, in the Cotroceni neighborhood.

The apartment has a usable area of 44.72sqm. and consist of two rooms equipped with solid wood flooring, kitchen and bathroom.

The apartment was completely renovated a few years ago.

Currently, the apartment is rented, and the tenant can be taken over.

It is an ideal office space, but it is also suitable for a couple's residence.

Neighborhoods: Cotroceni Palace, Cotroceni Square, Eroilor subway, Faculty of Medicine, Academia Militara

subway, Romniceanu Park, Elefterie Church.

# **Amenities**

Equipped kitchen

Not furnished

City heating