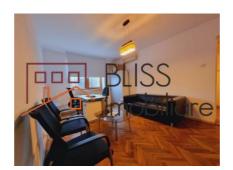

The apartment has a usable area of 44.72sqm. and consist of two rooms equipped with solid wood flooring, kitchen and bathroom.

The apartment was completely renovated a few years ago.

Currently, the apartment is rented, and the tenant can be taken over.

It is an ideal office space, but it is also suitable for a couple's residence.

Neighborhoods: Cotroceni Palace, Cotroceni Square, Eroilor subway, Faculty of Medicine, Academia Militara

subway, Romniceanu Park, Elefterie Church.