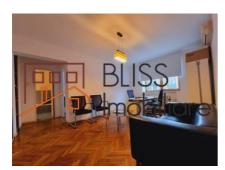

### **Description**

1 bedroom apartment, located on the ground floor of a solid building with 4 levels, in the Cotroceni neighborhood.

The apartment has a usable area of 44.72sqm. and consist of two rooms equipped with solid wood flooring, kitchen and bathroom.

The apartment was completely renovated a few years ago.

Currently, the apartment is rented, and the tenant can be taken over.

It is an ideal office space, but it is also suitable for a couple's residence.

Neighborhoods: Cotroceni Palace, Cotroceni Square, Eroilor subway, Faculty of Medicine, Academia Militara

subway, Romniceanu Park, Elefterie Church.

# **Amenities**

Equipped kitchen

Not furnished

City heating