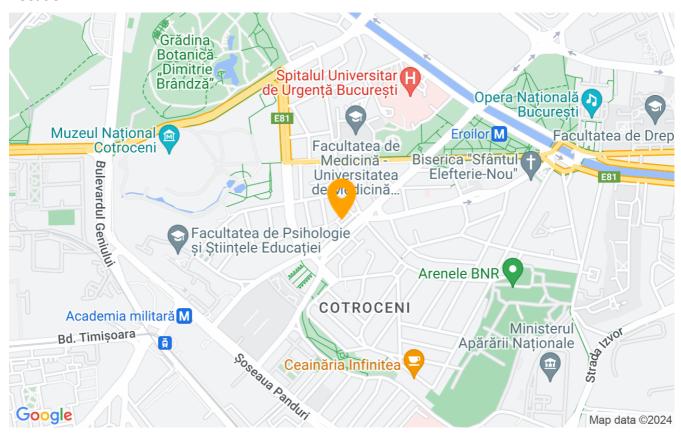

# Nearby Eroilor metro station, Romniceanu Park and Cotroceni Square

The building is from 1960, does not present any degree of seismic risk and has easy access to all means of public transport.

Nearby we find Romniceanu Park and Cotroceni Square, and within three minutes walk there is the Eroilor metro station and the Faculty of Medicine.

It is an ideal office space, but it is also suitable for a couple's residence.

Neighborhoods: Cotroceni Palace, Cotroceni Square, Eroilor subway, Faculty of Medicine, Academia Militara

subway, Romniceanu Park, Elefterie Church.

### Location