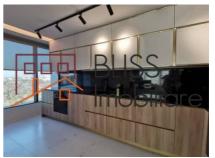

#### **Description**

Luxury, one-bedroom apartment, with a total surface of 104.16sqm, located on the 10th floor in One Mircea Eliade.

## **Amenities**

Equipped kitchen

> Dishwasher

Furnished

Building heating

☆ Air conditioning