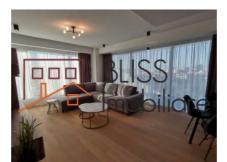

#### **Description**

Luxury, one-bedroom apartment, with a total surface of 104.16sqm, located on the 10th floor in One Mircea Eliade.

| Property details    |             |
|---------------------|-------------|
| Rooms no.           | 2           |
| Useable surface     | 93m²        |
| Constructed surface | 104m²       |
| Apartment type      | Apartment   |
| Type of rooms       | Independent |
| Type of comfort     | Deluxe      |
| Bedrooms no.        | 1           |
| Kitchens no.        | 1           |
| Bathrooms no.       | 2           |
| Building type       | Block       |
| Year built          | 2020        |
| Config              | 3S+P+15     |
| Floor               | 10          |
| Balconies no.       | 1           |
| State               | Finished    |
| Elevator            | Yes         |
| Parking inside      | 1           |