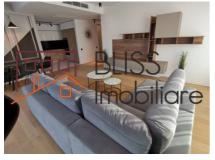

#### **Description**

Luxury, one-bedroom apartment, with a total surface of 104.16sqm, located on the 10th floor in One Mircea Eliade.

| Property details    |             |
|---------------------|-------------|
| Rooms no.           | 2           |
| Useable surface     | 93m²        |
| Constructed surface | 104m²       |
| Apartment type      | Apartment   |
| Type of rooms       | Independent |
| Type of comfort     | Deluxe      |
| Bedrooms no.        | 1           |
| Kitchens no.        | 1           |
| Bathrooms no.       | 2           |
| Building type       | Block       |
| Year built          | 2020        |
| Config              | 3S+P+15     |
| Floor               | 10          |
| Balconies no.       | 1           |
| State               | Finished    |
| Elevator            | Yes         |
| Parking inside      | 1           |