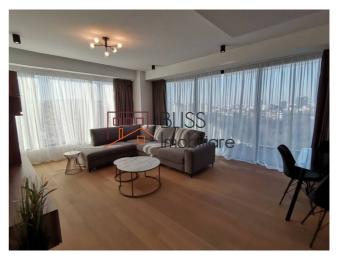

#### **Description**

Luxury, one-bedroom apartment, with a total surface of 104.16sqm, located on the 10th floor in One Mircea Eliade.

| Property details    |             |
|---------------------|-------------|
| Rooms no.           | 2           |
| Useable surface     | 93m²        |
| Constructed surface | 104m²       |
| Apartment type      | Apartment   |
| Type of rooms       | Independent |
| Type of comfort     | Deluxe      |
| Bedrooms no.        | 1           |
| Kitchens no.        | 1           |
| Bathrooms no.       | 2           |
| Building type       | Block       |
| Year built          | 2020        |
| Config              | 3S+P+15     |
| Floor               | 10          |
| Balconies no.       | 1           |
| State               | Finished    |
| Elevator            | Yes         |
| Parking inside      | 1           |

## **Amenities**

Equipped kitchen

> Dishwasher

Furnished

Building heating

☆ Air conditioning