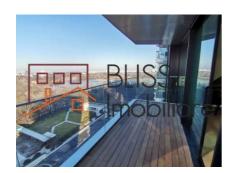

#### **Description**

Luxury, one-bedroom apartment, with a total surface of 104.16sqm, located on the 10th floor in One Mircea Eliade.

| Property details    |             |
|---------------------|-------------|
| Rooms no.           | 2           |
| Useable surface     | 93m²        |
| Constructed surface | 104m²       |
| Apartment type      | Apartment   |
| Type of rooms       | Independent |
| Type of comfort     | Deluxe      |
| Bedrooms no.        | 1           |
| Kitchens no.        | 1           |
| Bathrooms no.       | 2           |
| Building type       | Block       |
| Year built          | 2020        |
| Config              | 3S+P+15     |
| Floor               | 10          |
| Balconies no.       | 1           |
| State               | Finished    |
| Elevator            | Yes         |
| Parking inside      | 1           |