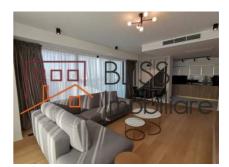

#### **Description**

Luxury, one-bedroom apartment, with a total surface of 104.16sqm, located on the 10th floor in One Mircea Eliade.

| Property details    |             |
|---------------------|-------------|
| Rooms no.           | 2           |
| Useable surface     | 93m²        |
| Constructed surface | 104m²       |
| Apartment type      | Apartment   |
| Type of rooms       | Independent |
| Type of comfort     | Deluxe      |
| Bedrooms no.        | 1           |
| Kitchens no.        | 1           |
| Bathrooms no.       | 2           |
| Building type       | Block       |
| Year built          | 2020        |
| Config              | 3S+P+15     |
| Floor               | 10          |
| Balconies no.       | 1           |
| State               | Finished    |
| Elevator            | Yes         |
| Parking inside      | 1           |