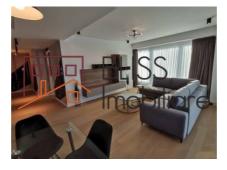

#### **Description**

Luxury, one-bedroom apartment, with a total surface of 104.16sqm, located on the 10th floor in One Mircea Eliade.

| Property details    |             |
|---------------------|-------------|
| Rooms no.           | 2           |
| Useable surface     | 93m²        |
| Constructed surface | 104m²       |
| Apartment type      | Apartment   |
| Type of rooms       | Independent |
| Type of comfort     | Deluxe      |
| Bedrooms no.        | 1           |
| Kitchens no.        | 1           |
| Bathrooms no.       | 2           |
| Building type       | Block       |
| Year built          | 2020        |
| Config              | 3S+P+15     |
| Floor               | 10          |
| Balconies no.       | 1           |
| State               | Finished    |
| Elevator            | Yes         |
| Parking inside      | 1           |