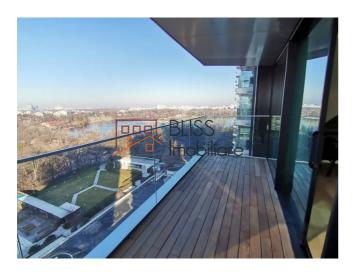

#### **Description**

Luxury, one-bedroom apartment, with a total surface of 104.16sqm, located on the 10th floor in One Mircea Eliade.

| Property details    |             |
|---------------------|-------------|
| Rooms no.           | 2           |
| Useable surface     | 93m²        |
| Constructed surface | 104m²       |
| Apartment type      | Apartment   |
| Type of rooms       | Independent |
| Type of comfort     | Deluxe      |
| Bedrooms no.        | 1           |
| Kitchens no.        | 1           |
| Bathrooms no.       | 2           |
| Building type       | Block       |
| Year built          | 2020        |
| Config              | 3S+P+15     |
| Floor               | 10          |
| Balconies no.       | 1           |
| State               | Finished    |
| Elevator            | Yes         |
| Parking inside      | 1           |