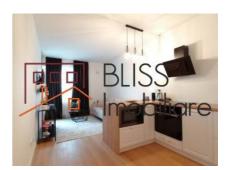

### **Description**

Bright, 1 bedroom apartment, located in the Aviatiei Park residential complex.

Located on the 2nd out of 11 floors building, with an area of 50 sqm, the apartment is divided as follows: open space living room, kitchen, bedroom with dressing room, bathroom, hallway with dressing room, balcony.

It has premium finishes, custom-made modern furniture, equipped kitchen (electric oven and hob, built-in microwave, hood, refrigerator) but also multiple storage spaces.

Aviatiei Park is a closed circuit residential complex, whose buildings are connected to each other by pedestrian alleys, squares and green spaces. More than half of the surface of the complex is reserved for green spaces, with an alignment of trees and perennials, all designed to create a harmonious and friendly atmosphere, as it should be at home.