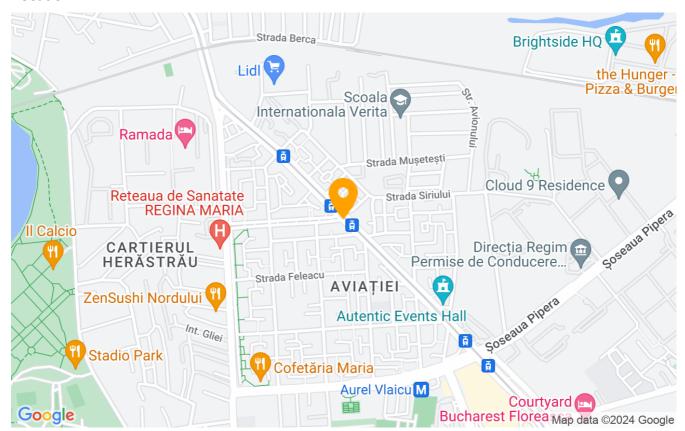

Located in the northern part of the capital in the immediate vicinity of Herastrau Park (8 minutes walk) and business centers and the first mall for corporate - Promenada.

| Property details |             |
|------------------|-------------|
| Rooms no.        | 2           |
| Useable surface  | 50m²        |
| Apartment type   | Apartment   |
| Type of rooms    | Independent |
| Type of comfort  | Comfort 1   |
| Bedrooms no.     | 1           |
| Kitchens no.     | 1           |
| Bathrooms no.    | 1           |
| Building type    | Block       |
| Year built       | 2020        |
| Config           | 1S+P+4      |
| Floor            | 2           |
| Balconies no.    | 1           |
| State            | Finished    |
| Elevator         | Yes         |

### Location