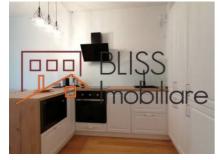

### **Description**

Bright, 1 bedroom apartment, located in the Aviatiei Park residential complex.

Located on the 2nd out of 11 floors building, with an area of 50 sqm, the apartment is divided as follows: open space living room, kitchen, bedroom with dressing room, bathroom, hallway with dressing room, balcony.

It has premium finishes, custom-made modern furniture, equipped kitchen (electric oven and hob, built-in microwave, hood, refrigerator) but also multiple storage spaces.

Aviatiei Park is a closed circuit residential complex, whose buildings are connected to each other by pedestrian alleys, squares and green spaces. More than half of the surface of the complex is reserved for green spaces, with an alignment of trees and perennials, all designed to create a harmonious and friendly atmosphere, as it should be at home.