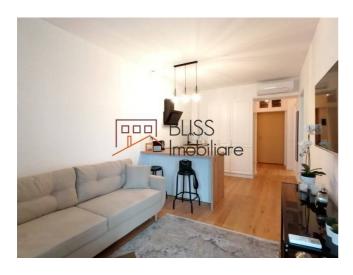

### **Description**

Bright, 1 bedroom apartment, located in the Aviatiei Park residential complex.

Located on the 2nd out of 11 floors building, with an area of 50 sqm, the apartment is divided as follows: open space living room, kitchen, bedroom with dressing room, bathroom, hallway with dressing room, balcony.

It has premium finishes, custom-made modern furniture, equipped kitchen (electric oven and hob, built-in microwave, hood, refrigerator) but also multiple storage spaces.

Aviatiei Park is a closed circuit residential complex, whose buildings are connected to each other by pedestrian alleys, squares and green spaces. More than half of the surface of the complex is reserved for green spaces, with an alignment of trees and perennials, all designed to create a harmonious and friendly atmosphere, as it should be at home.