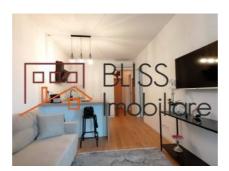

### **Description**

Bright, 1 bedroom apartment, located in the Aviatiei Park residential complex.

Located on the 2nd out of 11 floors building, with an area of 50 sqm, the apartment is divided as follows: open space living room, kitchen, bedroom with dressing room, bathroom, hallway with dressing room, balcony.

It has premium finishes, custom-made modern furniture, equipped kitchen (electric oven and hob, built-in microwave, hood, refrigerator) but also multiple storage spaces.

Aviatiei Park is a closed circuit residential complex, whose buildings are connected to each other by pedestrian alleys, squares and green spaces. More than half of the surface of the complex is reserved for green spaces, with an alignment of trees and perennials, all designed to create a harmonious and friendly atmosphere, as it should be at home.