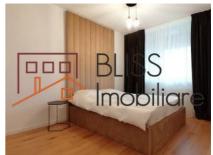

### **Description**

Bright, 1 bedroom apartment, located in the Aviatiei Park residential complex.

Located on the 2nd out of 11 floors building, with an area of 50 sqm, the apartment is divided as follows: open space living room, kitchen, bedroom with dressing room, bathroom, hallway with dressing room, balcony.

It has premium finishes, custom-made modern furniture, equipped kitchen (electric oven and hob, built-in microwave, hood, refrigerator) but also multiple storage spaces.

Aviatiei Park is a closed circuit residential complex, whose buildings are connected to each other by pedestrian alleys, squares and green spaces. More than half of the surface of the complex is reserved for green spaces, with an alignment of trees and perennials, all designed to create a harmonious and friendly atmosphere, as it should be at home.