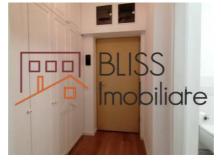

### **Description**

Bright, 1 bedroom apartment, located in the Aviatiei Park residential complex.

Located on the 2nd out of 11 floors building, with an area of 50 sqm, the apartment is divided as follows: open space living room, kitchen, bedroom with dressing room, bathroom, hallway with dressing room, balcony.

It has premium finishes, custom-made modern furniture, equipped kitchen (electric oven and hob, built-in microwave, hood, refrigerator) but also multiple storage spaces.

Aviatiei Park is a closed circuit residential complex, whose buildings are connected to each other by pedestrian alleys, squares and green spaces. More than half of the surface of the complex is reserved for green spaces, with an alignment of trees and perennials, all designed to create a harmonious and friendly atmosphere, as it should be at home.