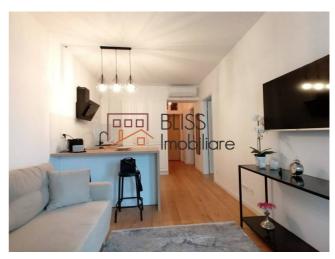

### **Description**

Bright, 1 bedroom apartment, located in the Aviatiei Park residential complex.

Located on the 2nd out of 11 floors building, with an area of 50 sqm, the apartment is divided as follows: open space living room, kitchen, bedroom with dressing room, bathroom, hallway with dressing room, balcony.

It has premium finishes, custom-made modern furniture, equipped kitchen (electric oven and hob, built-in microwave, hood, refrigerator) but also multiple storage spaces.

Aviatiei Park is a closed circuit residential complex, whose buildings are connected to each other by pedestrian alleys, squares and green spaces. More than half of the surface of the complex is reserved for green spaces, with an alignment of trees and perennials, all designed to create a harmonious and friendly atmosphere, as it should be at home.