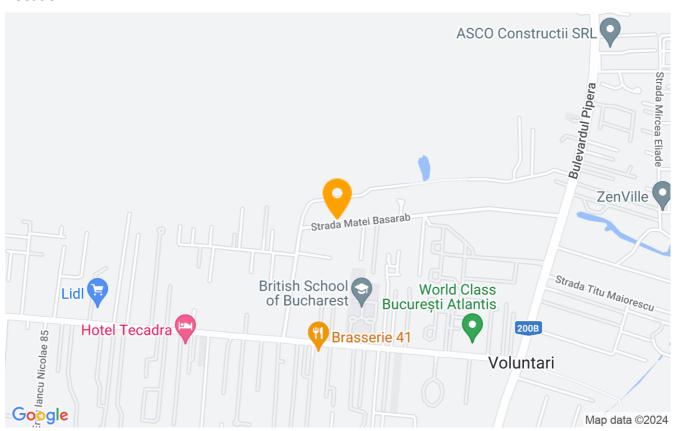

malls, gyms, restaurants and office buildings.

| Property details    |             |
|---------------------|-------------|
| Rooms no.           | 3           |
| Useable surface     | 86m²        |
| Constructed surface | 91m²        |
| Apartment type      | Apartment   |
| Type of rooms       | Independent |
| Bedrooms no.        | 2           |
| Kitchens no.        | 1           |
| Bathrooms no.       | 2           |
| Building type       | Block       |
| Year built          | 2021        |
| Config              | 1S+P+3      |
| Floor               | 1           |
| Balconies no.       | 1           |
| State               | Finished    |
| Elevator            | Yes         |

### **Amenities**

Equipped kitchen

Furnished

Suitable for office

☆ Air conditioning

#### Location



### **Photos**