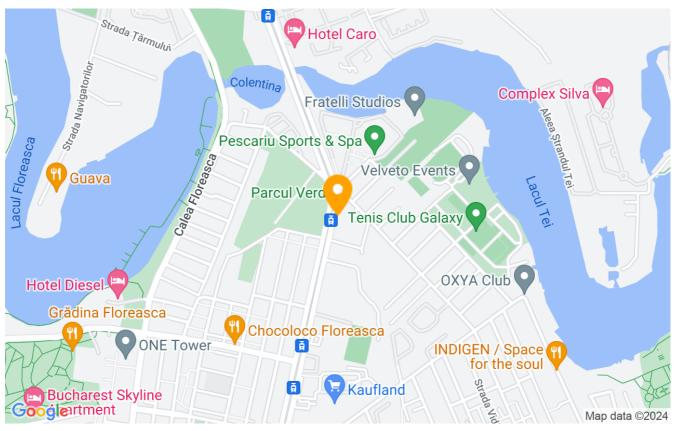

One Verdi Park is located on Barbu Văcărescu, offering quick access to the neighborhoods of Floreasca, Aviații, Pipera, Herăstrău and Dorobanti, the One Gallery shopping center within One Floreasca City, as well as to multiple points of interest in the city: commercial services and creative locations, entertainment, restaurants, cafes, gyms.

Those who wish to be residents in this area can enjoy parks such as Parcul Verdi, which is in the immediate vicinity, or Parcul Floreasca, located a few minutes' walk away. These parks facilitate and encourage outdoor sports and relaxation activities, being a safe and wonderful environment for families with children. In addition, in Parcul Floreasca there is also a swimming pool equipped with a restaurant and terrace.

There are bus and tram stations nearby, which quickly lead to other areas of interest in the capital, and the nearest metro stations, Aurel Vlaicu and Stefan cel Mare, are 10 minutes away by car or approximately 25 minutes by foot.

### Location