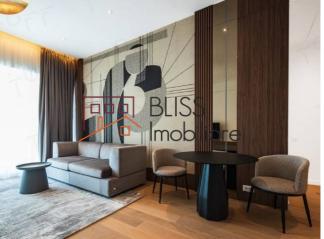

### Description

BLISS Imobiliare presents a 1-bedroom apartment located in the exclusive One Veri Park residential complex in the north of Bucharest.

It is a spacious apartment, with a usable area of 69 sqm and it is divided into a bedroom, a spacious living room with a dining area and an open space kitchen, a bathroom and a terrace of approximately 8 square meters.

The apartment is fully furnished and equipped with the latest generation appliances, based on an original concept created exclusively by the most appreciated interior design designers, for premium residences, everything being in accordance with the latest trends in design and technology.