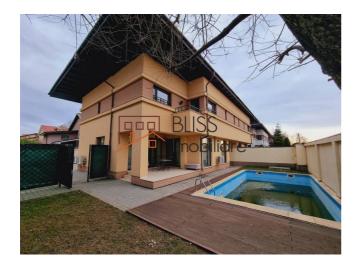

# 440sqm 6-bedroom villa with 200sqm garden and swimming pool

♥ Willbrook Grace Garden, Iancu Nicolae, Bucharest / Ilfov Web Reference #104325

https://blissimobiliare.ro/en/villa-6-bedrooms-for-rent-iancu-nicolae-pipera-bucharest-ilfov-104325

### **Description**

Very spacious, modern and high quality villa with 6-bedrooms. This beautiful, family-friendly house has a built area of 440 sqm and about 350 sqm usable area.

The attic is open-space, with 2 bedrooms and a bathroom.

The garden is generous, offering 200 sqm of usable area, with swimming pool, thus presenting a comfort for those of you who want to create, meditate or relax, surrounded by greenery and tranquility.

With a car garage and 2 other parking spaces in front.

In addition to the fact that this villa offers the best quality interior comfort, it is also located in one of the best areas of

the capital, namely the premium area lancu Nicolae Pipera.