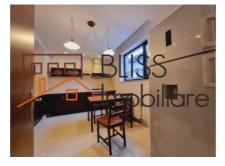

# Located in a luxury residential complex close to the British School

Large and bright living room with fireplace, 6 bedrooms, a fully equipped enclosed kitchen (including dishwasher), 5 bathrooms, open-space attic, laundry room and two terraces.

On the ground floor there is a living room, a dining area, a kitchen, a guest toilet, a garage, a laundry room and a storage room.

Upstairs there are 4 bedrooms, of which 2 are en suite, while the other 2 share a bathroom.

# **Amenities**

Swimming pool

Equipped kitchen

Dishwasher

Not furnished (Willing to furnish)

Building heating

Air conditioning

Fireplace