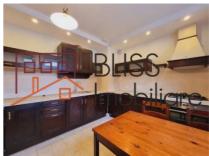

### **Description**

Very spacious, modern and high quality villa with 6-bedrooms. This beautiful, family-friendly house has a built area of 440 sqm and about 350 sqm usable area.

# Located in a luxury residential complex close to the British School

Large and bright living room with fireplace, 6 bedrooms, a fully equipped enclosed kitchen (including dishwasher), 5 bathrooms, open-space attic, laundry room and two terraces.

On the ground floor there is a living room, a dining area, a kitchen, a guest toilet, a garage, a laundry room and a storage room.

Upstairs there are 4 bedrooms, of which 2 are en suite, while the other 2 share a bathroom.