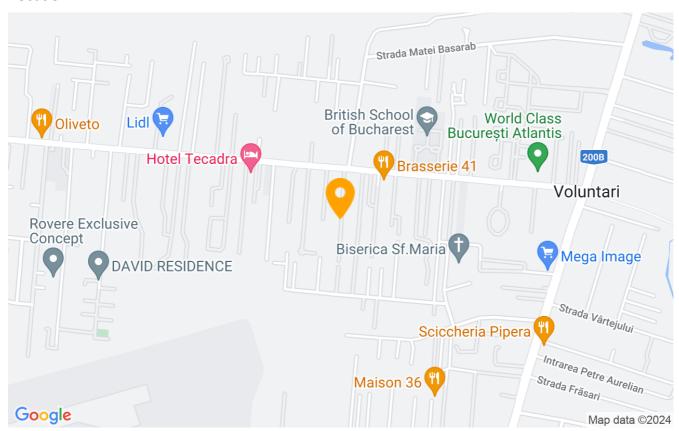

This villa is located in a residential complex, in the immediate vicinity of the British School, with direct access from lancu Nicolae Street.

The residential complex consists of over 35 duplex villas, each with its own garden.

#### Location