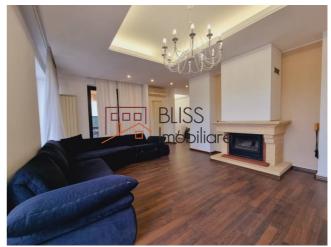

# Located in a luxury residential complex close to the British School

Large and bright living room with fireplace, 6 bedrooms, a fully equipped enclosed kitchen (including dishwasher), 5 bathrooms, open-space attic, laundry room and two terraces.

On the ground floor there is a living room, a dining area, a kitchen, a guest toilet, a garage, a laundry room and a storage room.

Upstairs there are 4 bedrooms, of which 2 are en suite, while the other 2 share a bathroom.

# **Amenities**

Swimming pool

Equipped kitchen

Dishwasher

Not furnished (Willing to furnish)

Building heating

Air conditioning

Fireplace