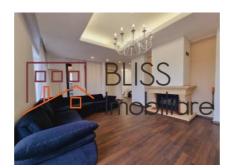

# Located in a luxury residential complex close to the British School

Large and bright living room with fireplace, 6 bedrooms, a fully equipped enclosed kitchen (including dishwasher), 5 bathrooms, open-space attic, laundry room and two terraces.

On the ground floor there is a living room, a dining area, a kitchen, a guest toilet, a garage, a laundry room and a storage room.

Upstairs there are 4 bedrooms, of which 2 are en suite, while the other 2 share a bathroom.

# **Amenities**

Swimming pool

Equipped kitchen

Dishwasher

Not furnished (Willing to furnish)

Building heating

Air conditioning

Fireplace