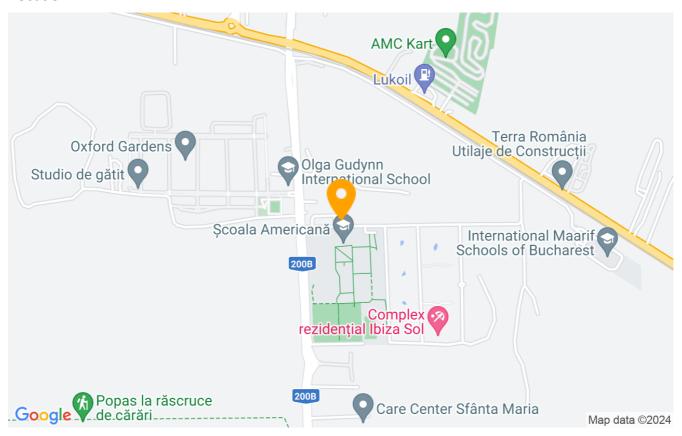

The apartment is located on the 4th floor in a building with the configuration of 1B+GF+8, which has a built area of 135sqm, of which 104sqm usable.

This apartment also has a parking space.

In the immediate vicinity of the complex are the American School and the Olga Gudynn International School, Mega Image, Lidl, the Bucharest Beltway and various restaurants.

#### Location