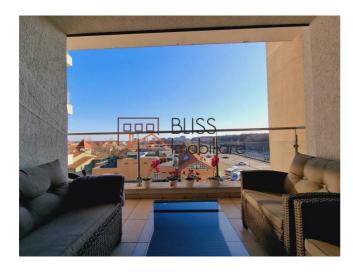

# 3-bedroom apartment with parking space in Green Vista Pipera

It consists of 2 bedrooms, 1 room converted into an office+dressing room (which can also be used as a bedroom if needed), a beautiful living room with fireplace, a fully equipped and equipped kitchen (including dishwasher), 2 bathrooms and a spacious 10sqm balcony.