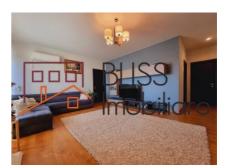

#### **Description**

Furnished and spacious 3-bedroom apartment located in the Green Vista Pipera Complex.

# 3-bedroom apartment with parking space in Green Vista Pipera

It consists of 2 bedrooms, 1 room converted into an office+dressing room (which can also be used as a bedroom if needed), a beautiful living room with fireplace, a fully equipped and equipped kitchen (including dishwasher), 2 bathrooms and a spacious 10sqm balcony.