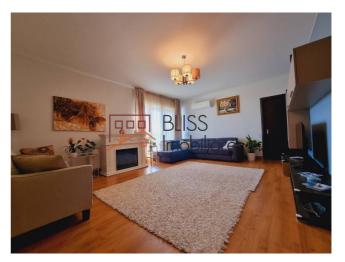

# 3-bedroom apartment with parking space in Green Vista Pipera

It consists of 2 bedrooms, 1 room converted into an office+dressing room (which can also be used as a bedroom if needed), a beautiful living room with fireplace, a fully equipped and equipped kitchen (including dishwasher), 2 bathrooms and a spacious 10sqm balcony.