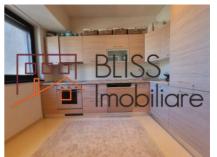

# 3-bedroom apartment with parking space in Green Vista Pipera

It consists of 2 bedrooms, 1 room converted into an office+dressing room (which can also be used as a bedroom if needed), a beautiful living room with fireplace, a fully equipped and equipped kitchen (including dishwasher), 2 bathrooms and a spacious 10sqm balcony.