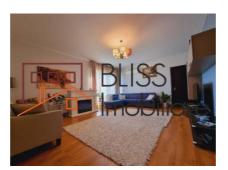

#### **Description**

Furnished and spacious 3-bedroom apartment located in the Green Vista Pipera Complex.

# 3-bedroom apartment with parking space in Green Vista Pipera

It consists of 2 bedrooms, 1 room converted into an office+dressing room (which can also be used as a bedroom if needed), a beautiful living room with fireplace, a fully equipped and equipped kitchen (including dishwasher), 2 bathrooms and a spacious 10sqm balcony.