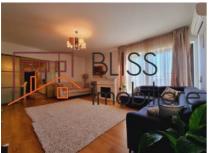

#### **Description**

Furnished and spacious 3-bedroom apartment located in the Green Vista Pipera Complex.

# 3-bedroom apartment with parking space in Green Vista Pipera

It consists of 2 bedrooms, 1 room converted into an office+dressing room (which can also be used as a bedroom if needed), a beautiful living room with fireplace, a fully equipped and equipped kitchen (including dishwasher), 2 bathrooms and a spacious 10sqm balcony.