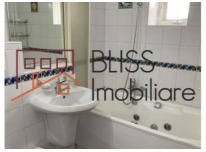

# **Property details**

| Rooms no.                           | 3           |
|-------------------------------------|-------------|
| Useable surface                     | 89m²        |
| Constructed surface                 | 106m²       |
| Apartment type                      | Apartment   |
| Type of rooms                       | Independent |
| Type of comfort                     | Comfort 1   |
| Bedrooms no.                        | 2           |
| Kitchens no.                        | 1           |
| Bathrooms no.                       | 2           |
| Toilets no.                         | 1           |
| Building type                       | Block       |
| Year built                          | 1989        |
| Config                              | P+7         |
| Floor                               | 4           |
| Balconies no.                       | 1           |
| State                               | Finished    |
| Elevator                            | Yes         |
| Average cost of utilities per month | 50.00 EUR   |