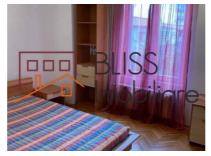

# **Property details**

| Rooms no.                           | 3           |
|-------------------------------------|-------------|
| Useable surface                     | 89m²        |
| Constructed surface                 | 106m²       |
| Apartment type                      | Apartment   |
| Type of rooms                       | Independent |
| Type of comfort                     | Comfort 1   |
| Bedrooms no.                        | 2           |
| Kitchens no.                        | 1           |
| Bathrooms no.                       | 2           |
| Toilets no.                         | 1           |
| Building type                       | Block       |
| Year built                          | 1989        |
| Config                              | P+7         |
| Floor                               | 4           |
| Balconies no.                       | 1           |
| State                               | Finished    |
| Elevator                            | Yes         |
| Average cost of utilities per month | 50.00 EUR   |