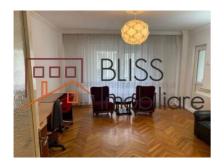

### **Description**

3 rooms apartment located on Barbu Vacarescu, floor 4/7, comfort I, detached, 100 sqm. Tiles, flooring, air conditioning, aluminum windows, metal door, cable TV, all utilities, new electrical instalations, new plumbing instalations, new ultra modern furnished.

# **Property details**

| Rooms no.                           | 3           |
|-------------------------------------|-------------|
| Useable surface                     | 89m²        |
| Constructed surface                 | 106m²       |
| Apartment type                      | Apartment   |
| Type of rooms                       | Independent |
| Type of comfort                     | Comfort 1   |
| Bedrooms no.                        | 2           |
| Kitchens no.                        | 1           |
| Bathrooms no.                       | 2           |
| Toilets no.                         | 1           |
| Building type                       | Block       |
| Year built                          | 1989        |
| Config                              | P+7         |
| Floor                               | 4           |
| Balconies no.                       | 1           |
| State                               | Finished    |
| Elevator                            | Yes         |
| Average cost of utilities per month | 50.00 EUR   |