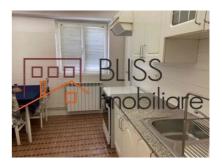

### **Description**

3 rooms apartment located on Barbu Vacarescu, floor 4/7, comfort I, detached, 100 sqm. Tiles, flooring, air conditioning, aluminum windows, metal door, cable TV, all utilities, new electrical instalations, new plumbing instalations, new ultra modern furnished.