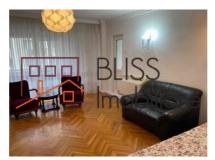

### **Description**

3 rooms apartment located on Barbu Vacarescu, floor 4/7, comfort I, detached, 100 sqm. Tiles, flooring, air conditioning, aluminum windows, metal door, cable TV, all utilities, new electrical instalations, new plumbing instalations, new ultra modern furnished.

# **Property details**

| Rooms no.                           | 3           |
|-------------------------------------|-------------|
| Useable surface                     | 89m²        |
| Constructed surface                 | 106m²       |
| Apartment type                      | Apartment   |
| Type of rooms                       | Independent |
| Type of comfort                     | Comfort 1   |
| Bedrooms no.                        | 2           |
| Kitchens no.                        | 1           |
| Bathrooms no.                       | 2           |
| Toilets no.                         | 1           |
| Building type                       | Block       |
| Year built                          | 1989        |
| Config                              | P+7         |
| Floor                               | 4           |
| Balconies no.                       | 1           |
| State                               | Finished    |
| Elevator                            | Yes         |
| Average cost of utilities per month | 50.00 EUR   |