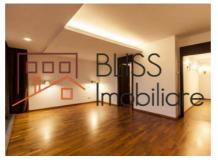

for space, a bedroom can be arranged. This room has a bathroom with shower in the hallway.

Advancing on the main hall of the apartment, we notice that it has arranged many closed storage spaces. Next, we are greeted by the generous space and bathed in the natural light of the living room. From here you make your way to the kitchen through a sliding door designed in a glass wall. So, both rooms, the living room and the kitchen, communicate freely. From the living room we have an exit to the terrace of the apartment with an area of 17sqm. From here you can see the entire inner courtyard of the complex, the pool and the lounge area.

The master bedroom is equipped with an individual walk-in dressing room and a master bathroom. Next door, we have the third bedroom, served by the third bathroom. Certainly, in the case of these two rooms, we enjoy the large glazed spaces that ensure the natural lighting of the rooms.