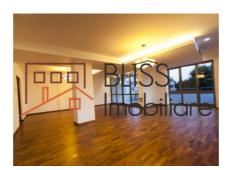

for space, a bedroom can be arranged. This room has a bathroom with shower in the hallway.

Advancing on the main hall of the apartment, we notice that it has arranged many closed storage spaces. Next, we are greeted by the generous space and bathed in the natural light of the living room. From here you make your way to the kitchen through a sliding door designed in a glass wall. So, both rooms, the living room and the kitchen, communicate freely. From the living room we have an exit to the terrace of the apartment with an area of 17sqm. From here you can see the entire inner courtyard of the complex, the pool and the lounge area.

The master bedroom is equipped with an individual walk-in dressing room and a master bathroom. Next door, we have the third bedroom, served by the third bathroom. Certainly, in the case of these two rooms, we enjoy the large glazed spaces that ensure the natural lighting of the rooms.