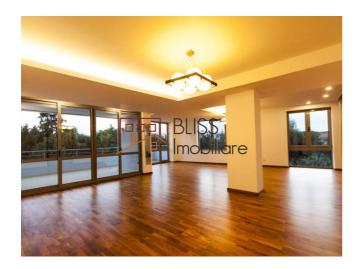

for space, a bedroom can be arranged. This room has a bathroom with shower in the hallway.

Advancing on the main hall of the apartment, we notice that it has arranged many closed storage spaces. Next, we are greeted by the generous space and bathed in the natural light of the living room. From here you make your way to the kitchen through a sliding door designed in a glass wall. So, both rooms, the living room and the kitchen, communicate freely. From the living room we have an exit to the terrace of the apartment with an area of 17sqm. From here you can see the entire inner courtyard of the complex, the pool and the lounge area.

The master bedroom is equipped with an individual walk-in dressing room and a master bathroom. Next door, we have the third bedroom, served by the third bathroom. Certainly, in the case of these two rooms, we enjoy the large glazed spaces that ensure the natural lighting of the rooms.