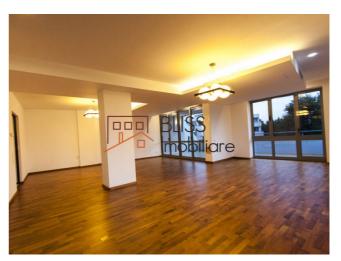

3-bedroom apartment subdivision Complex Amfiteatru - Strada Erou Iancu Nicolae

The building proposed for sale in the Amfiteatru Complex offers the possibility of a good organization of daily life. Immediately, to the right of the access hall, we find a room that can be arranged as an office. Depending on the need

for space, a bedroom can be arranged. This room has a bathroom with shower in the hallway.

Advancing on the main hall of the apartment, we notice that it has arranged many closed storage spaces. Next, we are greeted by the generous space and bathed in the natural light of the living room. From here you make your way to the kitchen through a sliding door designed in a glass wall. So, both rooms, the living room and the kitchen, communicate freely. From the living room we have an exit to the terrace of the apartment with an area of 17sqm. From here you can see the entire inner courtyard of the complex, the pool and the lounge area.