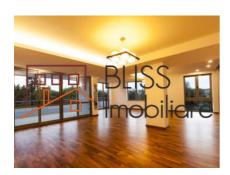

for space, a bedroom can be arranged. This room has a bathroom with shower in the hallway.

Advancing on the main hall of the apartment, we notice that it has arranged many closed storage spaces. Next, we are greeted by the generous space and bathed in the natural light of the living room. From here you make your way to the kitchen through a sliding door designed in a glass wall. So, both rooms, the living room and the kitchen, communicate freely. From the living room we have an exit to the terrace of the apartment with an area of 17sqm. From here you can see the entire inner courtyard of the complex, the pool and the lounge area.

Besides the benefits offered by the apartment itself, the tenants of the Amphitheater complex (Erou lancu Nicolae Street) have free access to the swimming pool, fitness room, lounge area, children's playground.