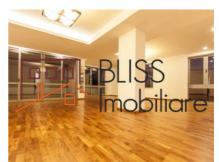

3-bedroom apartment subdivision Complex Amfiteatru - Strada Erou Iancu Nicolae

The building proposed for sale in the Amfiteatru Complex offers the possibility of a good organization of daily life. Immediately, to the right of the access hall, we find a room that can be arranged as an office. Depending on the need

for space, a bedroom can be arranged. This room has a bathroom with shower in the hallway.

Advancing on the main hall of the apartment, we notice that it has arranged many closed storage spaces. Next, we are greeted by the generous space and bathed in the natural light of the living room. From here you make your way to the kitchen through a sliding door designed in a glass wall. So, both rooms, the living room and the kitchen, communicate freely. From the living room we have an exit to the terrace of the apartment with an area of 17sqm. From here you can see the entire inner courtyard of the complex, the pool and the lounge area.