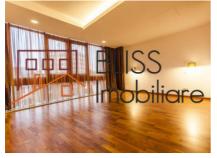

On the 2nd floor of the first building, we find the promoted apartment. Originally, the apartment is very well organized on a usable area of 186sqm, with 3 bedrooms, a living room, kitchen, 3 bathrooms and terrace overlooking the courtyard.

for space, a bedroom can be arranged. This room has a bathroom with shower in the hallway.

Advancing on the main hall of the apartment, we notice that it has arranged many closed storage spaces. Next, we are greeted by the generous space and bathed in the natural light of the living room. From here you make your way to the kitchen through a sliding door designed in a glass wall. So, both rooms, the living room and the kitchen, communicate freely. From the living room we have an exit to the terrace of the apartment with an area of 17sqm. From here you can see the entire inner courtyard of the complex, the pool and the lounge area.