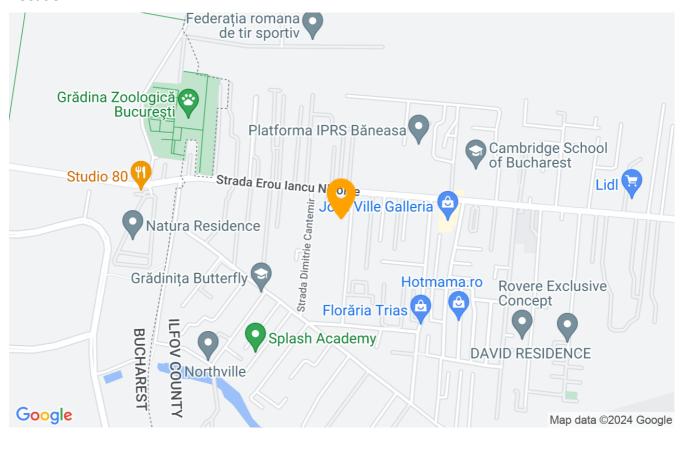

The Amfiteatru complex is located just a few minutes drive from the Baneasa Shopping area (Carrefour, Metro, Mega Image, Bricostore, Ikea, etc.), Jolie Ville Galleria, French High School, Avenor College, British School, Zoo, Baneasa Forest, schools, kindergartens and restaurants in the Erou Iancu Nicolae area and sports clubs.

#### Location