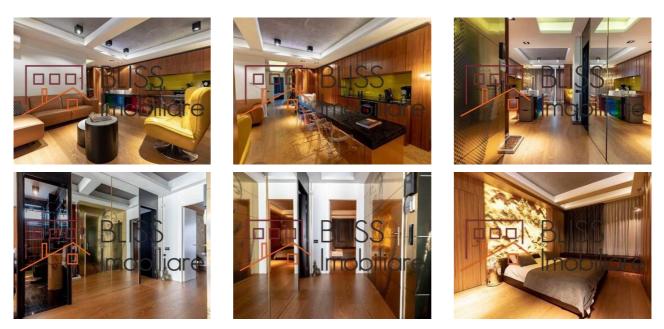

| 100m²       |
| Constructed surface | 110m²       |
| Apartment type      | Apartment   |
| Type of rooms       | Independent |
| Type of comfort     | Deluxe      |
| Bedrooms no.        | 2           |
| Kitchens no.        | 1           |
| Bathrooms no.       | 2           |
| Building type       | Block       |
| Year built          | 2016        |
| Config              | DS+HP+3     |
| Floor               | 1           |
| Balconies no.       | 1           |
| State               | Finished    |
| Elevator            | No          |
| Parking inside      | 1           |
| Parking outside     | 1           |
| Storage no.         | 1           |

# Amenities

式 Equipped kitchen

💾 Furnished

Private heating

Suitable for office

🔆 Air conditioning

### Location



#### Photos



BLISS Imobiliare © 2025