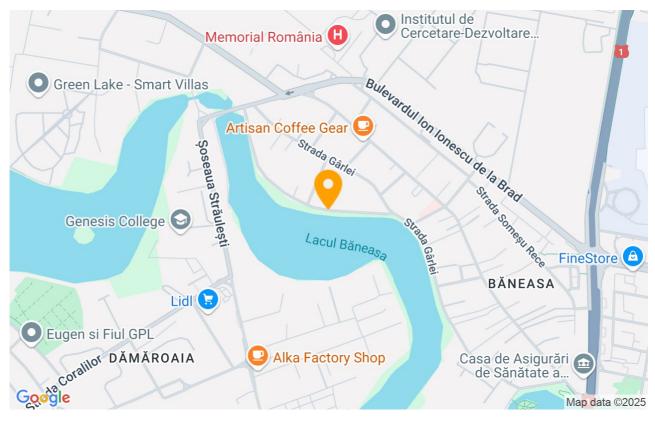

seable surface     | 100m²       |
| Constructed surface | 110m²       |
| Apartment type      | Apartment   |
| Type of rooms       | Independent |
| Type of comfort     | Deluxe      |
| Bedrooms no.        | 2           |
| Kitchens no.        | 1           |
| Bathrooms no.       | 2           |
| Building type       | Block       |
| Year built          | 2016        |
| Config              | DS+HP+3     |
| Floor               | 1           |
| Balconies no.       | 1           |
| State               | Finished    |
| Elevator            | No          |
| Parking inside      | 1           |
| Parking outside     | 1           |
| Storage no.         | 1           |

# Amenities

式 Equipped kitchen

💾 Furnished

Private heating

Suitable for office

🔆 Air conditioning

### Location



#### Photos



BLISS Imobiliare © 2025