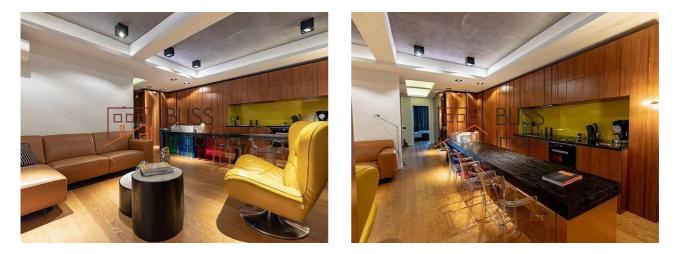

## Description

This 2-bedroom apartment is located in an exclusive boutique building (D+P+2E) completed in 2016, right on the shore of Lake Băneasa. The apartment is situated on the first floor and is the only one on this level.

It includes a living room, two bedrooms, and two bathrooms.

In the basement, there is a shared technical area housing the central heating system and washing machine, along with a spacious 12 sq.m. storage room furnished as a dressing room.

The finishes in both the apartment and the entire building are unique and high-quality: solid wood, stone, marble, glass, metal cladding, a fireplace, shutters, etc.

The entire glass wall of the living room opens onto a terrace facing the lake.