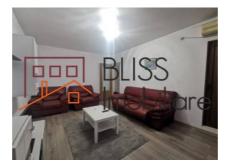

# Apartment close to the subway and Herastrau Park

The 1 bedroom apartment has a usable area of 54 square meters that consists in a living room, fully equipped kitchen, 1 bedroom, 1 bathroom and 1 balcony.

It is fully furnished and equipped, the orientation is to the north with a view behind the block, it is equipped with a boiler (recently installed), a heat convector and has air conditioning.

In the area there are many shops and supermarkets, Promenada mall, Herastrau park and it is perfectly placed to easily reach both the center of Bucharest and the Baneasa mall and Henri Coanda International Airport.

## **Amenities**

Equipped kitchen

Furnished

City heating

Suitable for office

☆ Air conditioning