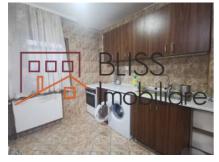

# Apartment close to the subway and Herastrau Park

The 1 bedroom apartment has a usable area of 54 square meters that consists in a living room, fully equipped kitchen, 1 bedroom, 1 bathroom and 1 balcony.

It is fully furnished and equipped, the orientation is to the north with a view behind the block, it is equipped with a boiler (recently installed), a heat convector and has air conditioning.

In the area there are many shops and supermarkets, Promenada mall, Herastrau park and it is perfectly placed to easily reach both the center of Bucharest and the Baneasa mall and Henri Coanda International Airport.

## **Amenities**

Equipped kitchen

Furnished

City heating

Suitable for office

☆ Air conditioning