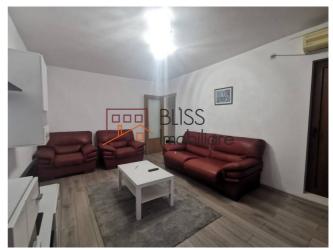

#### **Description**

BLISS Imobiliare presents a 1 bedroom apartment located on the 4/4 floor in a thermally rehabilitated block in the Aviatiei Sud area.

# Apartment close to the subway and Herastrau Park

The 1 bedroom apartment has a usable area of 54 square meters that consists in a living room, fully equipped kitchen, 1 bedroom, 1 bathroom and 1 balcony.

It is fully furnished and equipped, the orientation is to the north with a view behind the block, it is equipped with a boiler (recently installed), a heat convector and has air conditioning.

In the area there are many shops and supermarkets, Promenada mall, Herastrau park and it is perfectly placed to easily reach both the center of Bucharest and the Baneasa mall and Henri Coanda International Airport.