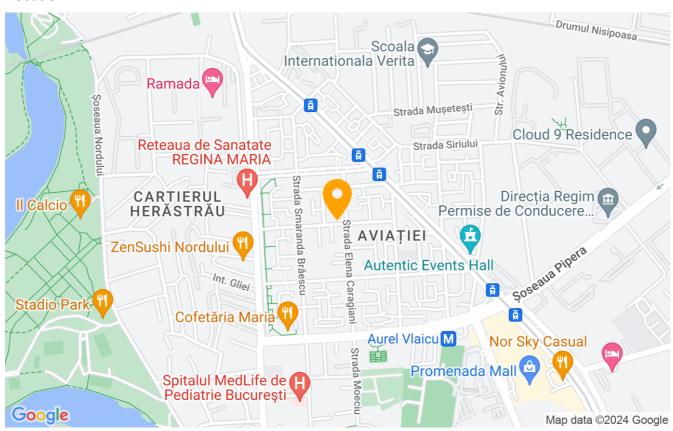

It is fully furnished and equipped, the orientation is to the north with a view behind the block, it is equipped with a boiler (recently installed), a heat convector and has air conditioning.

In the area there are many shops and supermarkets, Promenada mall, Herastrau park and it is perfectly placed to easily reach both the center of Bucharest and the Baneasa mall and Henri Coanda International Airport.

About 10 minutes from Aurel Vlaicu metro station and 15 minutes from Herastrau park.

| Property details |             |
|------------------|-------------|
| Rooms no.        | 2           |
| Useable surface  | 54m²        |
| Apartment type   | Apartment   |
| Type of rooms    | Independent |
| Type of comfort  | Comfort 1   |
| Bedrooms no.     | 1           |
| Kitchens no.     | 1           |
| Bathrooms no.    | 1           |
| Building type    | Block       |
| Year built       | 1983        |
| Year renovated   | 2022        |
| Config           | P+4         |
| Floor            | 4           |
| State            | Finished    |
| Elevator         | No          |

#### Location