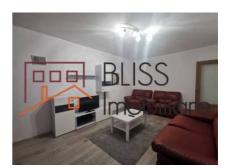

# Apartment close to the subway and Herastrau Park

The 1 bedroom apartment has a usable area of 54 square meters that consists in a living room, fully equipped kitchen, 1 bedroom, 1 bathroom and 1 balcony.

It is fully furnished and equipped, the orientation is to the north with a view behind the block, it is equipped with a boiler (recently installed), a heat convector and has air conditioning.

In the area there are many shops and supermarkets, Promenada mall, Herastrau park and it is perfectly placed to easily reach both the center of Bucharest and the Baneasa mall and Henri Coanda International Airport.

## **Amenities**

Equipped kitchen

Furnished

City heating

Suitable for office

☆ Air conditioning