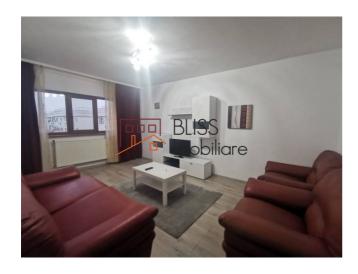

#### **Description**

BLISS Imobiliare presents a 1 bedroom apartment located on the 4/4 floor in a thermally rehabilitated block in the Aviatiei Sud area.

# Apartment close to the subway and Herastrau Park

The 1 bedroom apartment has a usable area of 54 square meters that consists in a living room, fully equipped kitchen, 1 bedroom, 1 bathroom and 1 balcony.

It is fully furnished and equipped, the orientation is to the north with a view behind the block, it is equipped with a boiler (recently installed), a heat convector and has air conditioning.

In the area there are many shops and supermarkets, Promenada mall, Herastrau park and it is perfectly placed to easily reach both the center of Bucharest and the Baneasa mall and Henri Coanda International Airport.