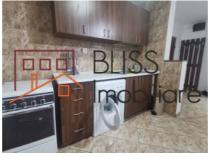

# Apartment close to the subway and Herastrau Park

The 1 bedroom apartment has a usable area of 54 square meters that consists in a living room, fully equipped kitchen, 1 bedroom, 1 bathroom and 1 balcony.

It is fully furnished and equipped, the orientation is to the north with a view behind the block, it is equipped with a boiler (recently installed), a heat convector and has air conditioning.

In the area there are many shops and supermarkets, Promenada mall, Herastrau park and it is perfectly placed to easily reach both the center of Bucharest and the Baneasa mall and Henri Coanda International Airport.

## **Amenities**

Equipped kitchen

Furnished

City heating

Suitable for office

☆ Air conditioning