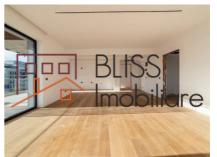

### **Description**

BLISS Imobiliare presents a 2 Bedrooms Apartment on the 3rd floor in a new building from 2021 in Iancu Nicolae, Jolie Ville area.

## Near International Schools

The apartment has a usable area of 77sqm (built area of 94sqm) distributed as follows:

- Living room 22.61sqm and open kitchen of 11.13sqm
- Access hall 9.19sqm
- Bedroom 14.87sqm with Private bathroom of 3.77sqm
- Bedroom 11.51sqm
- Bathroom 3.90sqm
- Spacious Balcony of 32.76sqm

The apartment is very spacious and has large windows providing plenty of natural light inside, being completely finished.

The Pipera neighborhood allows quick access to Baneasa and Otopeni airports, to the A3 Bucharest-Ploiesti highway, but also to the Baneasa shopping area and the Pipera office area, where many office buildings are being developed.