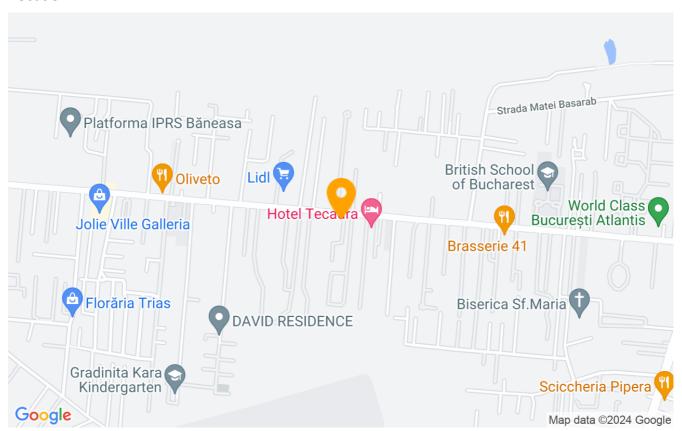

The apartment is very spacious and has large windows providing plenty of natural light inside, being completely finished.

The Pipera neighborhood allows quick access to Baneasa and Otopeni airports, to the A3 Bucharest-Ploiesti highway, but also to the Baneasa shopping area and the Pipera office area, where many office buildings are being developed.

Schools and educational institutions such as British School, Cambridge School of Bucharest, Mark Twain

International School and many other kindergartens and top schools mark one of the advantages of the lancu Nicolae area, which has become a center of international and bilingual education.

In terms of shopping malls, the area has numerous shops, nearby malls such as Baneasa Shopping City and Promenada Mall, as well as shopping areas like Pipera Plaza, Jolie Ville and Strip Mall.

| Property details    |             |
|---------------------|-------------|
| Rooms no.           | 3           |
| Useable surface     | 77m²        |
| Constructed surface | 94m²        |
| Apartment type      | Apartment   |
| Type of rooms       | Independent |
| Type of comfort     | Comfort 1   |
| Bedrooms no.        | 2           |
| Kitchens no.        | 1           |
| Bathrooms no.       | 2           |
| Building type       | Block       |
| Year built          | 2022        |
| Config              | 1S+P+3      |
| Floor               | 3           |
| Balconies no.       | 1           |
| State               | Finished    |
| Elevator            | Yes         |
| From developer      | No          |

### Location