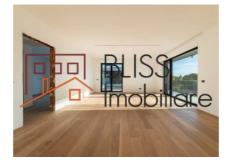

## Near International Schools

The apartment has a usable area of 77sqm (built area of 94sqm) distributed as follows:

- Living room 22.61sqm and open kitchen of 11.13sqm
- Access hall 9.19sqm
- Bedroom 14.87sqm with Private bathroom of 3.77sqm
- Bedroom 11.51sqm
- Bathroom 3.90sqm
- Spacious Balcony of 32.76sqm

The apartment is very spacious and has large windows providing plenty of natural light inside, being completely finished.

The Pipera neighborhood allows quick access to Baneasa and Otopeni airports, to the A3 Bucharest-Ploiesti highway, but also to the Baneasa shopping area and the Pipera office area, where many office buildings are being developed.