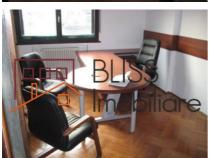

Type of rooms         | Semi-independent |
| Type of comfort       | Comfort 1        |
| Bedrooms no.          | 2                |
| Kitchens no.          | 1                |
| Bathrooms no.         | 1                |
| Toilets no.           | 1                |
| Building type         | Block            |
| Year built            | 1940             |
| Config                | P+8              |
| Floor                 | 3                |
| Balconies no.         | 2                |
| State                 | Finished         |
| Elevator              | Yes              |
| Storage no.           | 1                |
| Earthquake risk class | Rs I             |

## **Amenities**

Not furnished Building heating

Suitable for office

☆ Air conditioning

### Location



### **Photos**