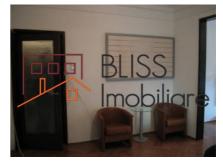

of rooms         | Semi-independent |
| Type of comfort       | Comfort 1        |
| Bedrooms no.          | 2                |
| Kitchens no.          | 1                |
| Bathrooms no.         | 1                |
| Toilets no.           | 1                |
| Building type         | Block            |
| Year built            | 1940             |
| Config                | P+8              |
| Floor                 | 3                |
| Balconies no.         | 2                |
| State                 | Finished         |
| Elevator              | Yes              |
| Storage no.           | 1                |
| Earthquake risk class | Rs I             |

## **Amenities**

Not furnished Building heating

Suitable for office

☆ Air conditioning

### Location



### **Photos**