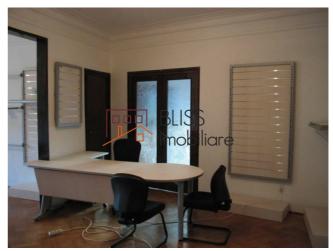

## **Description**

| Property details      |                  |
|-----------------------|------------------|
| Rooms no.             | 4                |
| Useable surface       | 109m²            |
| Constructed surface   | 150m²            |
| Apartment type        | Apartment        |
| Type of rooms         | Semi-independent |
| Type of comfort       | Comfort 1        |
| Bedrooms no.          | 2                |
| Kitchens no.          | 1                |
| Bathrooms no.         | 1                |
| Toilets no.           | 1                |
| Building type         | Block            |
| Year built            | 1940             |
| Config                | P+8              |
| Floor                 | 3                |
| Balconies no.         | 2                |
| State                 | Finished         |
| Elevator              | Yes              |
| Storage no.           | 1                |
| Earthquake risk class | Rs I             |

## **Amenities**

Not furnished Building heating

Suitable for office

☆ Air conditioning

### **Photos**