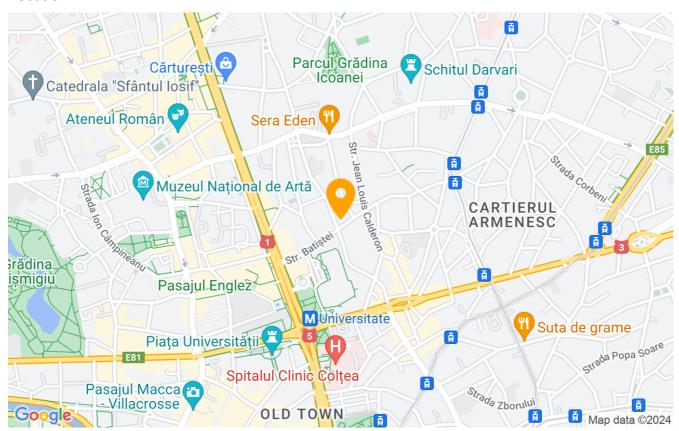

Apartment        |
| Type of rooms         | Semi-independent |
| Type of comfort       | Comfort 1        |
| Bedrooms no.          | 2                |
| Kitchens no.          | 1                |
| Bathrooms no.         | 1                |
| Toilets no.           | 1                |
| Building type         | Block            |
| Year built            | 1940             |
| Config                | P+8              |
| Floor                 | 3                |
| Balconies no.         | 2                |
| State                 | Finished         |
| Elevator              | Yes              |
| Storage no.           | 1                |
| Earthquake risk class | Rs I             |

## **Amenities**

Not furnished Building heating

Suitable for office

☆ Air conditioning

### Location



### **Photos**