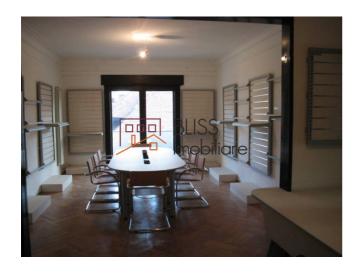

## **Description**

| Property details      |                  |
|-----------------------|------------------|
| Rooms no.             | 4                |
| Useable surface       | 109m²            |
| Constructed surface   | 150m²            |
| Apartment type        | Apartment        |
| Type of rooms         | Semi-independent |
| Type of comfort       | Comfort 1        |
| Bedrooms no.          | 2                |
| Kitchens no.          | 1                |
| Bathrooms no.         | 1                |
| Toilets no.           | 1                |
| Building type         | Block            |
| Year built            | 1940             |
| Config                | P+8              |
| Floor                 | 3                |
| Balconies no.         | 2                |
| State                 | Finished         |
| Elevator              | Yes              |
| Storage no.           | 1                |
| Earthquake risk class | Rs I             |

## **Amenities**

Not furnished Building heating

Suitable for office

☆ Air conditioning

### **Photos**