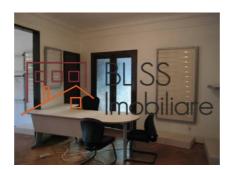

ype of rooms         | Semi-independent |
| Type of comfort       | Comfort 1        |
| Bedrooms no.          | 2                |
| Kitchens no.          | 1                |
| Bathrooms no.         | 1                |
| Toilets no.           | 1                |
| Building type         | Block            |
| Year built            | 1940             |
| Config                | P+8              |
| Floor                 | 3                |
| Balconies no.         | 2                |
| State                 | Finished         |
| Elevator              | Yes              |
| Storage no.           | 1                |
| Earthquake risk class | Rs I             |

## **Amenities**

Not furnished Building heating

Suitable for office

☆ Air conditioning

### Location



### **Photos**