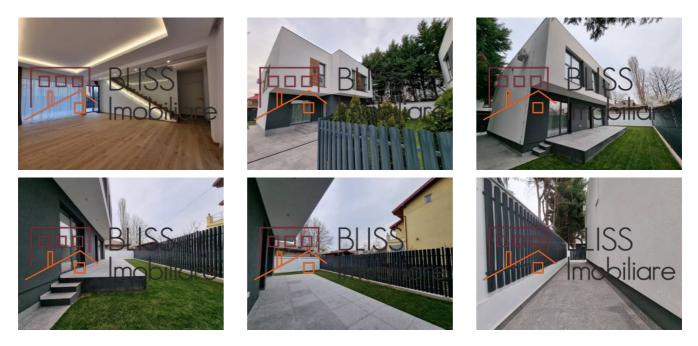

# Close to shopping malls, international schools and Baneasa Zoo

This home has been finalized in 2021 with the use of the best quality materials and has a very pleasant layout. The design offers lots of bright and natural light because of the large windows. The closed, fully equipped and spacious kitchen gives you ample possibilities for your cooking. The large space offers the possibility to have your breakfast together with the family in the kitchen or with fine weather you just get out onto the terrace.

This modern, cozy and very bright villa of 225 sqm built area has two floors:

On the ground floor (98 sqm): entrance hall with access to the bright and square living room, the closed kitchen (with separate pantry), technical/laundry room with the central heating system and a guest toilet with outside window. From here you also have the stairs to the first floor.

At the first floor (127,50sqm) the wide hallway gives access to three spacious bedrooms with each an ensuite bathroom. The master bedroom has also a spacious walk in dressing.

The outside area around this wonderful home offers lots of privacy and sufficient space for parking or recreational use. The terrace is facing West for you to enjoy the wonderful Romanian sunset. The total land area is appx 340sqm with a print of 127,50sqm leaving an outside area of appx 210 sqm. The outside terrace has 24sqm.