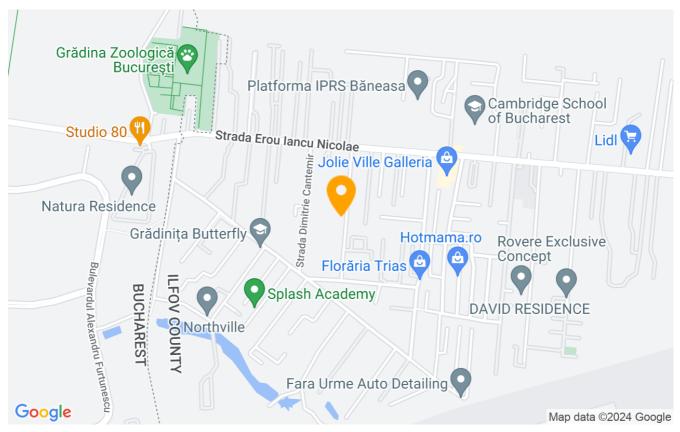

Situated between the Jolie Ville and the Baneasa Zoo and on the South part of the Strada Erou Iancu Nicolae. The Baneasa Zoo and the Jolie Ville shopping mall are a short 5 minutes walk away.

In the direct vicinity you also have the Cambridge International School, the French School Anna de Noailles, The British School of Bucharest, The Mark Twain School and the Little London School. The American International School is a 10 minutes drive away.

From the Erou lancu Nicolae you can also take the public busses to the center of Bucharest or the Pipera and Aurel Vlaicu metro stations.

Shopping is nearby with Mega Image at the Jolie Ville Mall and Lidl just a few minutes by car. The strip mall with Starbucks, Zen Sushi and many other restaurants are a 10 minutes walk away. Also the Baneasa Shopping City is just a 5 minutes drive.

Other points of interest are:

- The Otopeni airport is just 10 minutes away
- The city of Bucharest is just 10 minutes away
- The Worldclass Jolie Ville and Atlantis are nearby (walking distance)
- The mountains and seaside are less than 3 hours driving