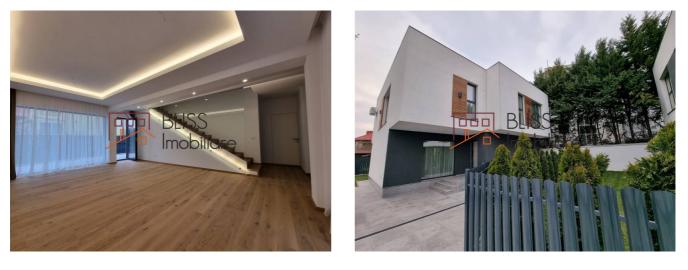

# Close to shopping malls, international schools and Baneasa Zoo

This home has been finalized in 2021 with the use of the best quality materials and has a very pleasant layout. The design offers lots of bright and natural light because of the large windows. The closed, fully equipped and spacious kitchen gives you ample possibilities for your cooking. The large space offers the possibility to have your breakfast together with the family in the kitchen or with fine weather you just get out onto the terrace.

This modern, cozy and very bright villa of 225 sqm built area has two floors:

On the ground floor (98 sqm): entrance hall with access to the bright and square living room, the closed kitchen (with separate pantry), technical/laundry room with the central heating system and a guest toilet with outside window. From here you also have the stairs to the first floor.

At the first floor (127,50sqm) the wide hallway gives access to three spacious bedrooms with each an ensuite bathroom. The master bedroom has also a spacious walk in dressing.

The outside area around this wonderful home offers lots of privacy and sufficient space for parking or recreational use. The terrace is facing West for you to enjoy the wonderful Romanian sunset. The total land area is appx 340sqm with a print of 127,50sqm leaving an outside area of appx 210 sqm. The outside terrace has 24sqm.