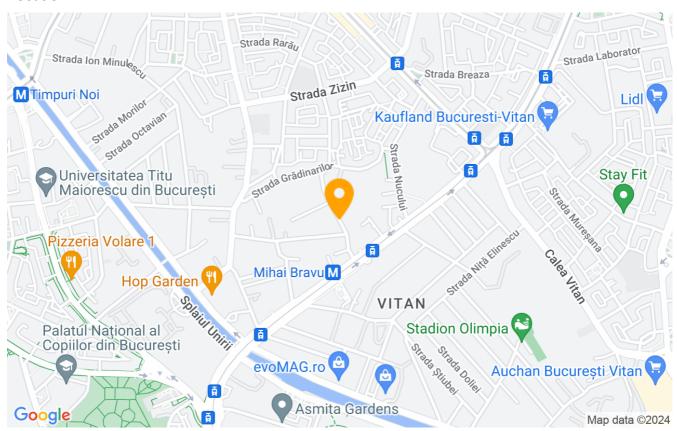

----|------------------|
| Rooms no.           | 3                |
| Useable surface     | 80m²             |
| Constructed surface | 95m²             |
| Apartment type      | Apartment        |
| Type of rooms       | Semi-independent |
| Type of comfort     | Comfort 1        |
| Bedrooms no.        | 2                |
| Kitchens no.        | 1                |
| Bathrooms no.       | 2                |
| Building type       | Block            |
| Year built          | 2022             |
| Config              | 2S+P+18          |
| Floor               | 1                |
| Balconies no.       | 1                |
| Elevator            | Yes              |
| From developer      | No               |

## **Amenities**

Not furnished

Private heating

Suitable for office

#### Location



### **Photos**