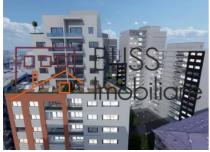

# 2 bedroom apartment

♀ Global Residence Monolitului, Metrou Mihai Bravu, Bucharest Web Reference #106136

https://blissimobiliare.ro/en/apartment-2-bedrooms-for-sale-metrou-mihai-bravu-bucharest-106136

## **Description**

| Property details    |                  |
|---------------------|------------------|
| Rooms no.           | 3                |
| Useable surface     | 80m²             |
| Constructed surface | 95m²             |
| Apartment type      | Apartment        |
| Type of rooms       | Semi-independent |
| Type of comfort     | Comfort 1        |
| Bedrooms no.        | 2                |
| Kitchens no.        | 1                |
| Bathrooms no.       | 2                |
| Building type       | Block            |
| Year built          | 2022             |
| Config              | 2S+P+18          |
| Floor               | 1                |
| Balconies no.       | 1                |
| Elevator            | Yes              |
| From developer      | No               |