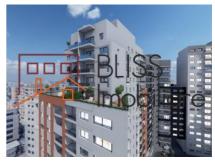

# 2 bedroom apartment

♀ Global Residence Monolitului, Metrou Mihai Bravu, Bucharest Web Reference #106136

https://blissimobiliare.ro/en/apartment-2-bedrooms-for-sale-metrou-mihai-bravu-bucharest-106136

## **Description**

| Property details    |                  |
|---------------------|------------------|
| Rooms no.           | 3                |
| Useable surface     | 80m²             |
| Constructed surface | 95m²             |
| Apartment type      | Apartment        |
| Type of rooms       | Semi-independent |
| Type of comfort     | Comfort 1        |
| Bedrooms no.        | 2                |
| Kitchens no.        | 1                |
| Bathrooms no.       | 2                |
| Building type       | Block            |
| Year built          | 2022             |
| Config              | 2S+P+18          |
| Floor               | 1                |
| Balconies no.       | 1                |
| Elevator            | Yes              |
| From developer      | No               |