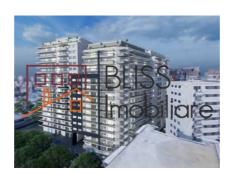

# 2 bedroom apartment

♀ Global Residence Monolitului, Metrou Mihai Bravu, Bucharest Web Reference #106136

https://blissimobiliare.ro/en/apartment-2-bedrooms-for-sale-metrou-mihai-bravu-bucharest-106136

## **Description**

| Property details    |                  |
|---------------------|------------------|
| Rooms no.           | 3                |
| Useable surface     | 80m²             |
| Constructed surface | 95m²             |
| Apartment type      | Apartment        |
| Type of rooms       | Semi-independent |
| Type of comfort     | Comfort 1        |
| Bedrooms no.        | 2                |
| Kitchens no.        | 1                |
| Bathrooms no.       | 2                |
| Building type       | Block            |
| Year built          | 2022             |
| Config              | 2S+P+18          |
| Floor               | 1                |
| Balconies no.       | 1                |
| Elevator            | Yes              |
| From developer      | No               |