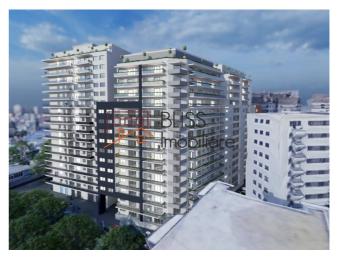

# 2 bedroom apartment

♀ Global Residence Monolitului, Metrou Mihai Bravu, Bucharest Web Reference #106149

https://blissimobiliare.ro/en/apartment-2-bedrooms-for-sale-metrou-mihai-bravu-bucharest-106149

## **Description**

| Property details    |                  |
|---------------------|------------------|
| Rooms no.           | 3                |
| Useable surface     | 80m²             |
| Constructed surface | 95m²             |
| Apartment type      | Apartment        |
| Type of rooms       | Semi-independent |
| Type of comfort     | Comfort 1        |
| Bedrooms no.        | 2                |
| Kitchens no.        | 1                |
| Bathrooms no.       | 2                |
| Building type       | Block            |
| Year built          | 2022             |
| Config              | 2S+P+18          |
| Floor               | 2                |
| Balconies no.       | 1                |
| Elevator            | Yes              |
| From developer      | No               |