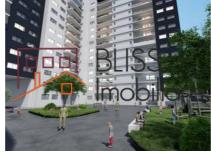

# 2 bedroom apartment

♀ Global Residence Monolitului, Metrou Mihai Bravu, Bucharest Web Reference #106149

https://blissimobiliare.ro/en/apartment-2-bedrooms-for-sale-metrou-mihai-bravu-bucharest-106149

## **Description**

| Property details    |                  |
|---------------------|------------------|
| Rooms no.           | 3                |
| Useable surface     | 80m²             |
| Constructed surface | 95m²             |
| Apartment type      | Apartment        |
| Type of rooms       | Semi-independent |
| Type of comfort     | Comfort 1        |
| Bedrooms no.        | 2                |
| Kitchens no.        | 1                |
| Bathrooms no.       | 2                |
| Building type       | Block            |
| Year built          | 2022             |
| Config              | 2S+P+18          |
| Floor               | 2                |
| Balconies no.       | 1                |
| Elevator            | Yes              |
| From developer      | No               |