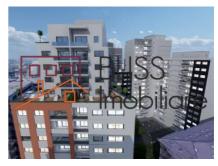

# 2 bedroom apartment

♀ Global Residence Monolitului, Metrou Mihai Bravu, Bucharest Web Reference #106149

https://blissimobiliare.ro/en/apartment-2-bedrooms-for-sale-metrou-mihai-bravu-bucharest-106149

## **Description**

| Property details    |                  |
|---------------------|------------------|
| Rooms no.           | 3                |
| Useable surface     | 80m²             |
| Constructed surface | 95m²             |
| Apartment type      | Apartment        |
| Type of rooms       | Semi-independent |
| Type of comfort     | Comfort 1        |
| Bedrooms no.        | 2                |
| Kitchens no.        | 1                |
| Bathrooms no.       | 2                |
| Building type       | Block            |
| Year built          | 2022             |
| Config              | 2S+P+18          |
| Floor               | 2                |
| Balconies no.       | 1                |
| Elevator            | Yes              |
| From developer      | No               |