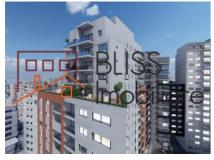

# 2 bedroom apartment

♀ Global Residence Monolitului, Metrou Mihai Bravu, Bucharest Web Reference #106149

https://blissimobiliare.ro/en/apartment-2-bedrooms-for-sale-metrou-mihai-bravu-bucharest-106149

## **Description**

| Property details    |                  |
|---------------------|------------------|
| Rooms no.           | 3                |
| Useable surface     | 80m²             |
| Constructed surface | 95m²             |
| Apartment type      | Apartment        |
| Type of rooms       | Semi-independent |
| Type of comfort     | Comfort 1        |
| Bedrooms no.        | 2                |
| Kitchens no.        | 1                |
| Bathrooms no.       | 2                |
| Building type       | Block            |
| Year built          | 2022             |
| Config              | 2S+P+18          |
| Floor               | 2                |
| Balconies no.       | 1                |
| Elevator            | Yes              |
| From developer      | No               |