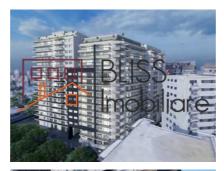

# 2 bedroom apartment

♀ Global Residence Monolitului, Metrou Mihai Bravu, Bucharest Web Reference #106149

https://blissimobiliare.ro/en/apartment-2-bedrooms-for-sale-metrou-mihai-bravu-bucharest-106149

## **Description**

| Property details    |                  |
|---------------------|------------------|
| Rooms no.           | 3                |
| Useable surface     | 80m²             |
| Constructed surface | 95m²             |
| Apartment type      | Apartment        |
| Type of rooms       | Semi-independent |
| Type of comfort     | Comfort 1        |
| Bedrooms no.        | 2                |
| Kitchens no.        | 1                |
| Bathrooms no.       | 2                |
| Building type       | Block            |
| Year built          | 2022             |
| Config              | 2S+P+18          |
| Floor               | 2                |
| Balconies no.       | 1                |
| Elevator            | Yes              |
| From developer      | No               |