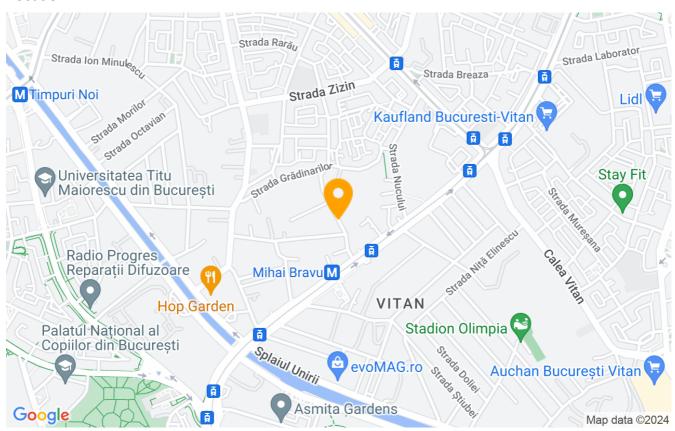

----|------------------|
| Rooms no.           | 3                |
| Useable surface     | 80m²             |
| Constructed surface | 95m²             |
| Apartment type      | Apartment        |
| Type of rooms       | Semi-independent |
| Type of comfort     | Comfort 1        |
| Bedrooms no.        | 2                |
| Kitchens no.        | 1                |
| Bathrooms no.       | 2                |
| Building type       | Block            |
| Year built          | 2022             |
| Config              | 2S+P+18          |
| Floor               | 2                |
| Balconies no.       | 1                |
| Elevator            | Yes              |
| From developer      | No               |

## **Amenities**

Not furnished

Private heating

Suitable for office

#### Location



### **Photos**