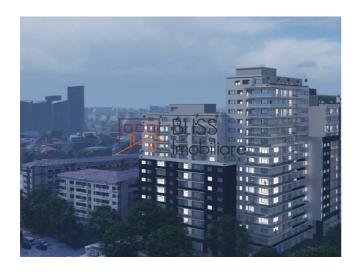

# 2 bedroom apartment

♀ Global Residence Monolitului, Metrou Mihai Bravu, Bucharest Web Reference #106149

https://blissimobiliare.ro/en/apartment-2-bedrooms-for-sale-metrou-mihai-bravu-bucharest-106149

## **Description**

| Property details    |                  |
|---------------------|------------------|
| Rooms no.           | 3                |
| Useable surface     | 80m²             |
| Constructed surface | 95m²             |
| Apartment type      | Apartment        |
| Type of rooms       | Semi-independent |
| Type of comfort     | Comfort 1        |
| Bedrooms no.        | 2                |
| Kitchens no.        | 1                |
| Bathrooms no.       | 2                |
| Building type       | Block            |
| Year built          | 2022             |
| Config              | 2S+P+18          |
| Floor               | 2                |
| Balconies no.       | 1                |
| Elevator            | Yes              |
| From developer      | No               |