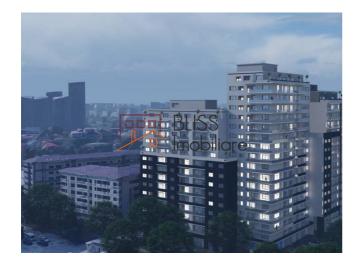

# 2 bedroom apartment

♀ Global Residence Monolitului, Metrou Mihai Bravu, Bucharest Web Reference #106174

https://blissimobiliare.ro/en/apartment-2-bedrooms-for-sale-metrou-mihai-bravu-bucharest-106174

## **Description**

| Property details    |                  |
|---------------------|------------------|
| Rooms no.           | 3                |
| Useable surface     | 90m²             |
| Constructed surface | 93m²             |
| Apartment type      | Apartment        |
| Type of rooms       | Semi-independent |
| Type of comfort     | Comfort 1        |
| Bedrooms no.        | 2                |
| Kitchens no.        | 1                |
| Bathrooms no.       | 2                |
| Building type       | Block            |
| Year built          | 2022             |
| Config              | 2S+P+18          |
| Floor               | 2                |
| Balconies no.       | 1                |
| Elevator            | Yes              |
| From developer      | No               |