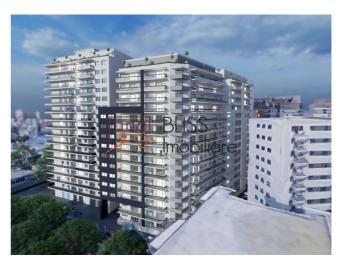

# 2 bedroom apartment

♀ Global Residence Monolitului, Metrou Mihai Bravu, Bucharest Web Reference #106174

https://blissimobiliare.ro/en/apartment-2-bedrooms-for-sale-metrou-mihai-bravu-bucharest-106174

## **Description**

| Property details    |                  |
|---------------------|------------------|
| Rooms no.           | 3                |
| Useable surface     | 90m²             |
| Constructed surface | 93m²             |
| Apartment type      | Apartment        |
| Type of rooms       | Semi-independent |
| Type of comfort     | Comfort 1        |
| Bedrooms no.        | 2                |
| Kitchens no.        | 1                |
| Bathrooms no.       | 2                |
| Building type       | Block            |
| Year built          | 2022             |
| Config              | 2S+P+18          |
| Floor               | 2                |
| Balconies no.       | 1                |
| Elevator            | Yes              |
| From developer      | No               |