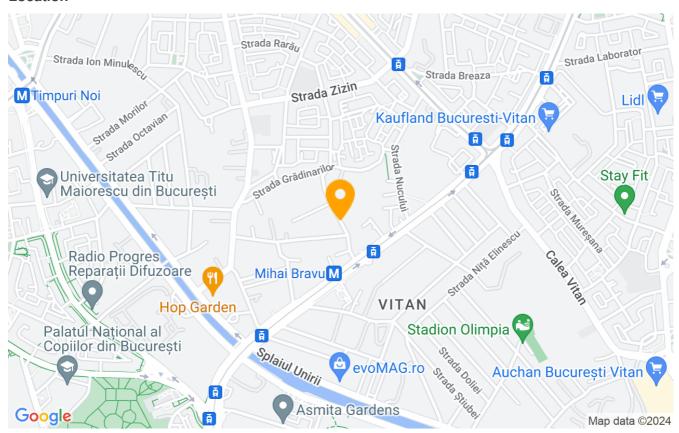

---|------------------|
| Rooms no.           | 3                |
| Useable surface     | 90m²             |
| Constructed surface | 93m²             |
| Apartment type      | Apartment        |
| Type of rooms       | Semi-independent |
| Type of comfort     | Comfort 1        |
| Bedrooms no.        | 2                |
| Kitchens no.        | 1                |
| Bathrooms no.       | 2                |
| Building type       | Block            |
| Year built          | 2022             |
| Config              | 2S+P+18          |
| Floor               | 2                |
| Balconies no.       | 1                |
| Elevator            | Yes              |
| From developer      | No               |

### **Amenities**

Not furnished

Private heating

Suitable for office

#### Location



### **Photos**