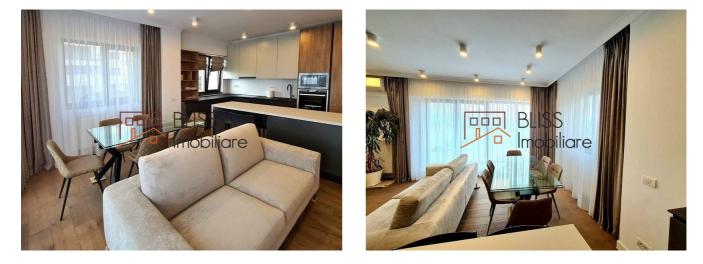

### Description

BLISS Imobiliare presents a spacious 2-bedroom apartment, located in the GreenVista residential complex in the Pipera Nord area, near the American School.

# The apartment is recently renovated and furnished with premium furniture.

The spacious apartment has an area of 92 square meters, and is divided into 2 bedrooms, a living room with dining area and open space kitchen and 3 bathrooms.

The complex where the apartment is located, Green Vista Residence, is ideal for starting a new life with modern comfort in a natural landscape and in the area with the greatest economic development in recent years. It has generous green spaces, playgrounds for children, is video monitored and benefits from an efficient Property Management system. Access to the complex is by card, and access to the underground parking is by remote control. The apartment also benefits from an underground parking space.