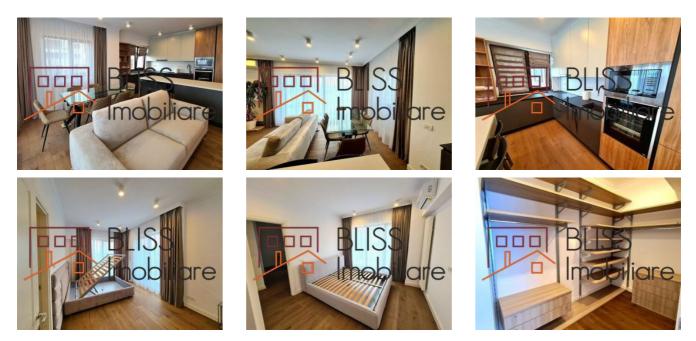

# The apartment is recently renovated and furnished with premium furniture.

The spacious apartment has an area of 92 square meters, and is divided into 2 bedrooms, a living room with dining area and open space kitchen and 3 bathrooms.

#### Amenities

Eq

Equipped kitchen Suitable for office Furnished

💥 Air conditioning

Building heating

#### **Photos**

BLISS Imobiliare © 2024