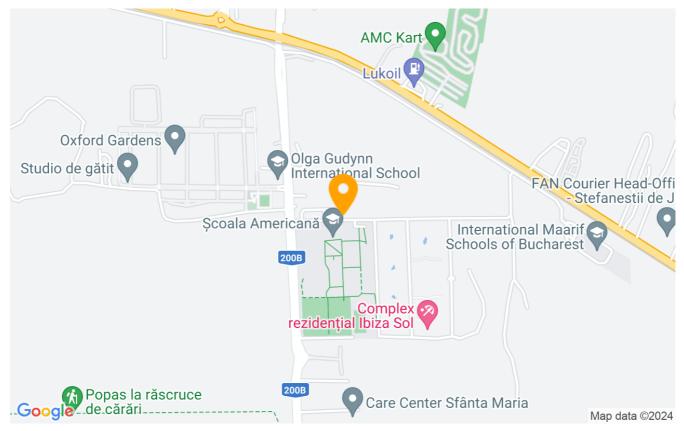

The area where the apartment is located combines both the tranquility offered by the outskirts of the capital (North of Bucharest) with the functionality of the Pipera neighborhood consisting of shops, medical clinics, gyms and swimming pools, parks and leisure spaces away from urban traffic jams.

Just 10 minutes by car, you will find the Jolie Ville Pipera shopping center, and Baneasa Shopping City is 17 minutes away, offering a varied range of shops, entertainment and restaurants. Also, Baneasa International Airport is at the

same distance.

In addition to the American School and Olga Gudynn International School, which are in the immediate vicinity, the area offers an impressive number of elite international schools and kindergartens, and among them are Mark Twain International School, Cambridge School, British School and many others, which it is at a distance of about 15 minutes.

#### Location