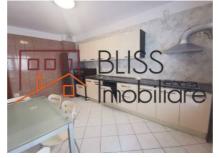

# Close to Herastrau Park, sports clubs, restaurants and subway

It consists of 3 bedrooms, a spacious 28sqm living room, an equipped and furnished kitchen (including dishwasher), 2 bathrooms and 3 balconies.

The apartment is semi-furnished, the kitchen and bathroom are fully furnished with new furniture plus new appliances. The bedrooms are not furnished.

It benefits from a built area of 165sqm, of which 120sqm is the usable area, being positioned on the 1st floor in a block with the configuration of B+Gf+4F+At.

# **Amenities**

Equipped kitchen Mishwasher Semi furnished

Building heating ■ Suitable for office ★ Air conditioning