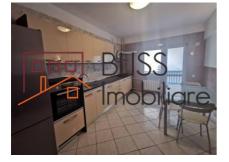

# Close to Herastrau Park, sports clubs, restaurants and subway

It consists of 3 bedrooms, a spacious 28sqm living room, an equipped and furnished kitchen (including dishwasher), 2 bathrooms and 3 balconies.

The apartment is semi-furnished, the kitchen and bathroom are fully furnished with new furniture plus new appliances. The bedrooms are not furnished.

It benefits from a built area of 165sqm, of which 120sqm is the usable area, being positioned on the 1st floor in a block with the configuration of B+Gf+4F+At.

# **Amenities**

Equipped kitchen Mishwasher Semi furnished

Building heating ■ Suitable for office ★ Air conditioning