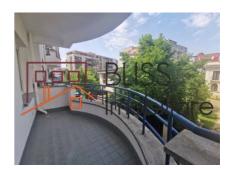

# Close to Herastrau Park, sports clubs, restaurants and subway

It consists of 3 bedrooms, a spacious 28sqm living room, an equipped and furnished kitchen (including dishwasher), 2 bathrooms and 3 balconies.

With a large underground parking space for 2 cars.

| Property details      |              |
|-----------------------|--------------|
| Rooms no.             | 4            |
| Useable surface       | 120m²        |
| Constructed surface   | 165m²        |
| Apartment type        | Apartment    |
| Type of rooms         | Independent  |
| Type of comfort       | Comfort 1    |
| Bedrooms no.          | 3            |
| Kitchens no.          | 1            |
| Bathrooms no.         | 2            |
| Building type         | Block        |
| Year built            | 2000         |
| Config                | P+5          |
| Floor                 | 1            |
| Balconies no.         | 3            |
| State                 | Finished     |
| Elevator              | Yes          |
| Parking inside        | 2            |
| Earthquake risk class | Unclassified |