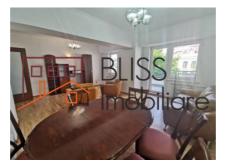

# Close to Herastrau Park, sports clubs, restaurants and subway

It consists of 3 bedrooms, a spacious 28sqm living room, an equipped and furnished kitchen (including dishwasher), 2 bathrooms and 3 balconies.

The apartment is semi-furnished, the kitchen and bathroom are fully furnished with new furniture plus new appliances. The bedrooms are not furnished.

It benefits from a built area of 165sqm, of which 120sqm is the usable area, being positioned on the 1st floor in a block with the configuration of B+Gf+4F+At.