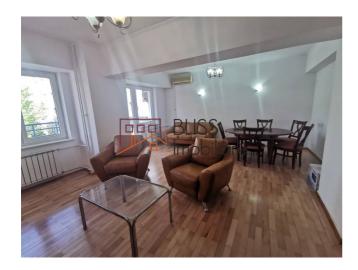

## **Description**

Spacious, recently renovated 3-bedroom apartment located in the Herăstrău area.

# Close to Herastrau Park, sports clubs, restaurants and subway

It consists of 3 bedrooms, a spacious 28sqm living room, an equipped and furnished kitchen (including dishwasher), 2 bathrooms and 3 balconies.

The apartment is semi-furnished, the kitchen and bathroom are fully furnished with new furniture plus new appliances. The bedrooms are not furnished.

It benefits from a built area of 165sqm, of which 120sqm is the usable area, being positioned on the 1st floor in a block with the configuration of B+Gf+4F+At.