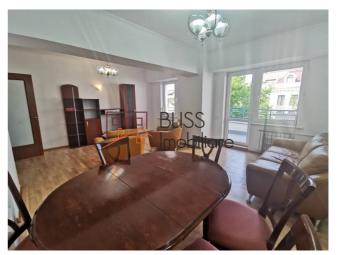

## **Description**

Spacious, recently renovated 3-bedroom apartment located in the Herăstrău area.

# Close to Herastrau Park, sports clubs, restaurants and subway

It consists of 3 bedrooms, a spacious 28sqm living room, an equipped and furnished kitchen (including dishwasher), 2 bathrooms and 3 balconies.

The apartment is semi-furnished, the kitchen and bathroom are fully furnished with new furniture plus new appliances. The bedrooms are not furnished.

It benefits from a built area of 165sqm, of which 120sqm is the usable area, being positioned on the 1st floor in a block with the configuration of B+Gf+4F+At.