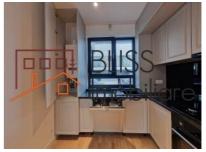

## Easy access to international schools and kindergartens

It consists of 4 bedrooms, a spacious living room, a fully equipped open space kitchen (including a dishwasher), 3 bathrooms and a guest toilet.