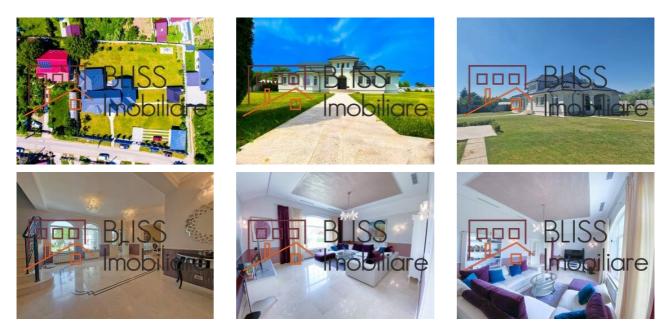

ce | 411m <sup>2</sup> |
| Bedrooms no.        | 4                 |
| Kitchens no.        | 1                 |
| Bathrooms no.       | 3                 |
| Toilets no.         | 1                 |
| Building type       | Villa             |
| Year built          | 2014              |
| State               | Finished          |
| Total land          | 1626m²            |
| Print               | 326m <sup>2</sup> |
| Parking outside     | 3                 |

## Amenities

| $\overline{\mathbf{x}}$ | Equipped kitchen | × | Dishwasher       | <b>188</b> 1 | Furnished |
|-------------------------|------------------|---|------------------|--------------|-----------|
| <b>:</b> .              | Private heating  | * | Air conditioning |              |           |

### Location



### Photos



BLISS Imobiliare © 2025