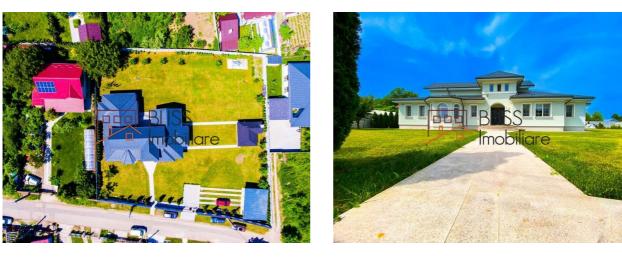

## Description

BLISS Imobiliare presents a luxury villa with 4 bedrooms and a spacious garden, located in Corbeanca.

# Easy access to Therme Bucharest, Otopeni Airport, Baneasa Shopping City

The building is located in Corbeanca, Ostratu area on the paved street with all utilities, public lighting and video monitoring.

The villa was made for personal use from the highest quality materials together with the team of designers from the design phase to the last detail.

The house is anti-seismic with an area of 411 sqm with ground floor, first floor and basement configuration, on reinforced concrete frames with thermal system and double-glazed roof.

The yard is furnished with lawn, fruit and ornamental trees with an area available for sale of 1,600 sqm or 2,800 sqm with full concrete fence for increased privacy.

The ground floor consists of the guest area and the private area: