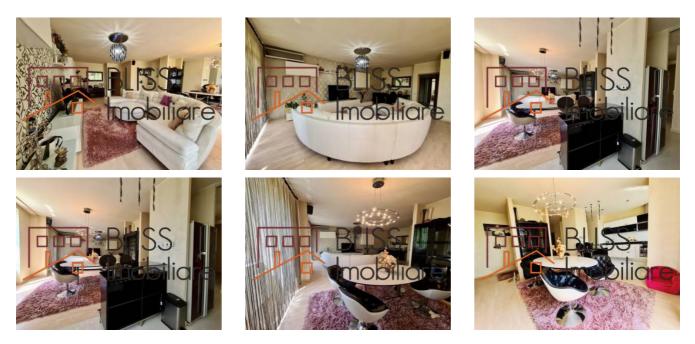

es.

| Property details |                   |
|------------------|-------------------|
| Rooms no.        | 3                 |
| Useable surface  | 160m <sup>2</sup> |
| Apartment type   | Apartment         |
| Type of rooms    | Independent       |
| Bedrooms no.     | 2                 |
| Kitchens no.     | 1                 |
| Bathrooms no.    | 3                 |
| Building type    | Block             |
| Year built       | 2007              |
| Config           | 1S+P+5+M          |
| Floor            | 2                 |
| Balconies no.    | 3                 |
| State            | Finished          |
| Elevator         | Yes               |
| Parking inside   | 1                 |

### Amenities

Equipped kitchen

Furnished

Suitable for office

### Location



### **Photos**



BLISS Imobiliare © 2024