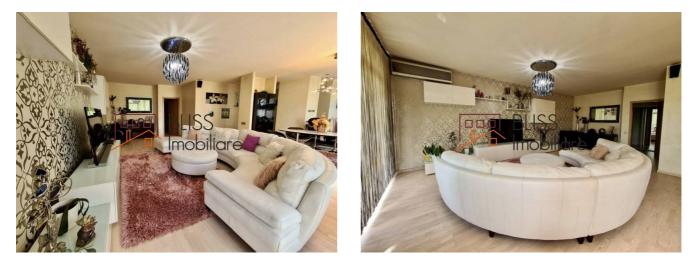

### Description

The apartment has 2 bedrooms, a superb living room with dining area, an equipped open space kitchen, 3 bathrooms and 3 spacious balconies.

### Amenities

Equipped kitchen

Furnished

Suitable for office