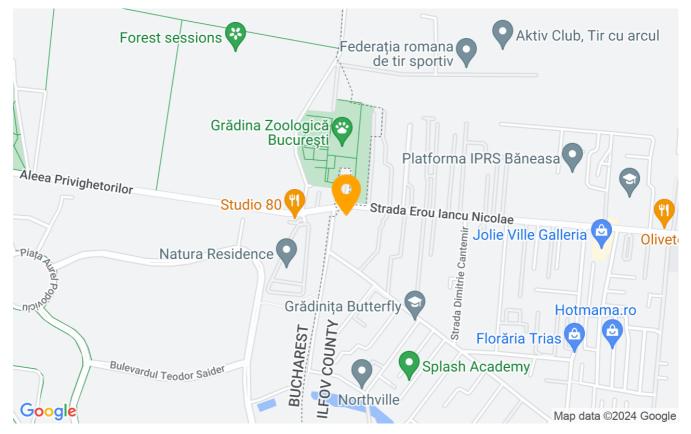

## Located near international schools and private kindergartens.

It has a useful surface of 160 sqm and is located on the 2nd floor of a building built in 2007, with a height regime of 1S+D+5+M.

Near the complex are the international schools British School and Cambridge School of Bucharest, Liceul teoretic "Mark Twain", the zoo, Jolie Ville mall, shops and buses.

### Location