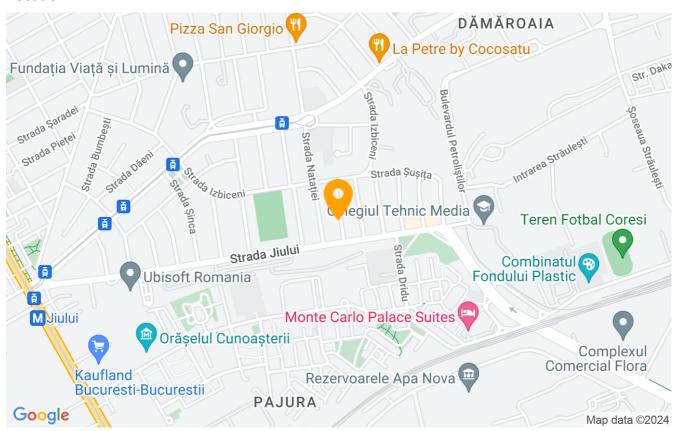

and hearing the birds song on the terrace.

| Property details    |          |
|---------------------|----------|
| Rooms no.           | 5        |
| Useable surface     | 168m²    |
| Constructed surface | 330m²    |
| Bedrooms no.        | 4        |
| Kitchens no.        | 1        |
| Bathrooms no.       | 3        |
| Toilets no.         | 1        |
| Building type       | Villa    |
| Year built          | 2009     |
| Balconies no.       | 2        |
| State               | Finished |
| Total land          | 331m²    |
| Print               | 126m²    |
| Courtyard           | 200m²    |
| Parking outside     | 2        |
| Storage no.         | 1        |

# **Amenities**

Equipped kitchen Milling to take out )

Private heating Suitable for office Air conditioning

### Location



## **Photos**