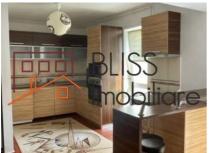

#### **Description**

BLISS Imobiliare presents a 2bedroom apartment located in the Greenfield Residence residential complex.

# In the vicinity of Băneasa Forest

The apartment has a built area of 82sqm (usable area of 74sqm) divided as follows:

- Living room with open kitchen, from here you can enter the balcony
- Storage room and two access halls
- 2 Bedrooms
- · Bathroom with bathtub

The rooms are furnished and the kitchen includes a dishwasher.

The property also has an outdoor parking space.

The complex presents a unique combination of modern minimalist architecture and an exceptional lifestyle completed by a spectacular natural landscape, located in a unique location, in Sector 1 of Bucharest, in the vicinity of Băneasa Forest.

## **Amenities**

Equipped kitchen

> Dishwasher

Furnished

Suitable for office

☆ Air conditioning