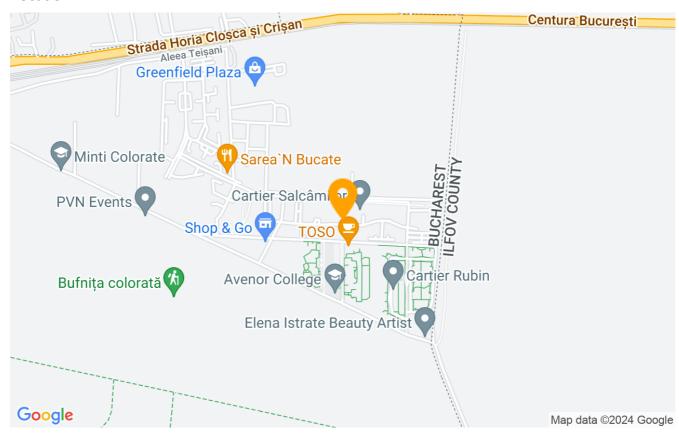

ble surface     | 74m²             |
| Constructed surface | 82m²             |
| Apartment type      | Apartment        |
| Type of rooms       | Semi-independent |
| Type of comfort     | Comfort 1        |
| Bedrooms no.        | 2                |
| Kitchens no.        | 1                |
| Bathrooms no.       | 1                |
| Building type       | Block            |
| Year built          | 2010             |
| Config              | P+3              |
| Floor               | 1                |
| Balconies no.       | 1                |
| State               | Finished         |
| Elevator            | No               |
| Parking outside     | 1                |

## **Amenities**

Equipped kitchen

> Dishwasher

Furnished

Suitable for office

☆ Air conditioning

#### Location



## **Photos**