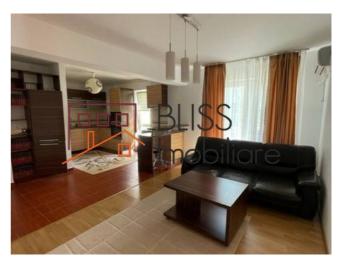

#### **Description**

BLISS Imobiliare presents a 2bedroom apartment located in the Greenfield Residence residential complex.

# In the vicinity of Băneasa Forest

The apartment has a built area of 82sqm (usable area of 74sqm) divided as follows:

- Living room with open kitchen, from here you can enter the balcony
- Storage room and two access halls
- 2 Bedrooms
- · Bathroom with bathtub

The rooms are furnished and the kitchen includes a dishwasher.

The property also has an outdoor parking space.

The complex presents a unique combination of modern minimalist architecture and an exceptional lifestyle completed by a spectacular natural landscape, located in a unique location, in Sector 1 of Bucharest, in the vicinity of Băneasa Forest.