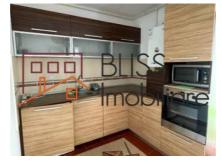

#### **Description**

BLISS Imobiliare presents a 2bedroom apartment located in the Greenfield Residence residential complex.

# In the vicinity of Băneasa Forest

The apartment has a built area of 82sqm (usable area of 74sqm) divided as follows:

- Living room with open kitchen, from here you can enter the balcony
- Storage room and two access halls
- 2 Bedrooms
- · Bathroom with bathtub

The rooms are furnished and the kitchen includes a dishwasher.

The property also has an outdoor parking space.

The complex presents a unique combination of modern minimalist architecture and an exceptional lifestyle completed by a spectacular natural landscape, located in a unique location, in Sector 1 of Bucharest, in the vicinity of Băneasa Forest.

## **Amenities**

Equipped kitchen

> Dishwasher

Furnished

Suitable for office

☆ Air conditioning