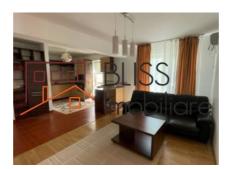

#### **Description**

BLISS Imobiliare presents a 2bedroom apartment located in the Greenfield Residence residential complex.

# In the vicinity of Băneasa Forest

The apartment has a built area of 82sqm (usable area of 74sqm) divided as follows:

- Living room with open kitchen, from here you can enter the balcony
- Storage room and two access halls
- 2 Bedrooms
- · Bathroom with bathtub

The rooms are furnished and the kitchen includes a dishwasher.

The property also has an outdoor parking space.

The complex presents a unique combination of modern minimalist architecture and an exceptional lifestyle completed by a spectacular natural landscape, located in a unique location, in Sector 1 of Bucharest, in the vicinity of Băneasa Forest.