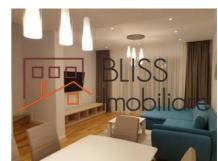

#### **Description**

BLISS Imobiliare presents a comfortable 4-bedroom villa located in the New Point Villas Residential Complex. Built in 2022, it has a usable area of 130 square meters, with the height regime being P+1+M and consists of 4 bedrooms, a superbly furnished living room with a dining area, a modern equipped open space kitchen (with washing machine dishes), 3 bathrooms and a spacious attic. It also has a 50 square meter courtyard with lawn and a parking space outside.