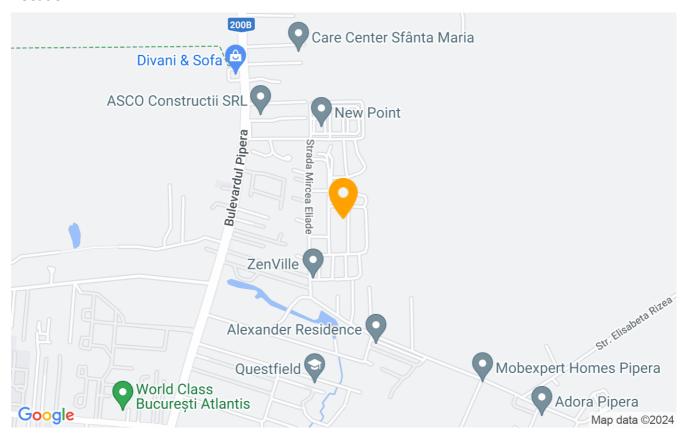

# The area where the villa is located is one with many facilities.

The New Point Villas project was born from the desire to meet the demands and needs of our customers to have a family home, where the little ones can develop healthily, having the privacy and freedom they need, as well as enough space for evenings in family.

Thus, the villa is close to the most famous schools in the area, including the American School, British School of Bucharest, Cambridge School of Bucharest, Mark Twain International School or Olga Gudynn International School, which are located just a few minutes from went by car. Also, the area offers a variety of kindergartens perfect for the harmonious development of the little ones.

Also, the Pipera area has both local businesses, such as shops, medical clinics, beauty salons, gyms or car washes and car services, but also easy access to large shopping centers such as Baneasa Shopping City, Promenada Mall, Jollie Ville Pipera or Pipera Plaza, thus offering a varied range of shops, entertainment and restaurants.