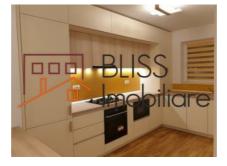

#### **Description**

BLISS Imobiliare presents a comfortable 4-bedroom villa located in the New Point Villas Residential Complex. Built in 2022, it has a usable area of 130 square meters, with the height regime being P+1+M and consists of 4 bedrooms, a superbly furnished living room with a dining area, a modern equipped open space kitchen (with washing machine dishes), 3 bathrooms and a spacious attic. It also has a 50 square meter courtyard with lawn and a parking space outside.

# **Amenities**

Equipped kitchen Mishwasher Purnished