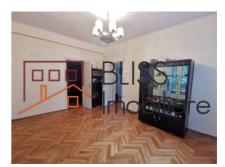

#### **Description**

BLISS Imobiliare presents a 1 bedroom apartment, located on the ground floor, in the Floreasca/Barbu Vacarescu area.

# Near Promenada mall and Stefan cel mare metro station

The apartment has a usable area of 48 square meters (built area of 54 square meters) consisting of living room, bedroom, kitchen, bathroom and 3 balconies.

The property is semi-furnished and the building has a common green space.

Located in the northern area which is exclusive, it is close to the corporate centers of Pipera / Aviatiei.

Nearby you have green spaces such as the Floreasca park, the Circus park, the Vedi park and in terms of supermarkets there are Kaufland and Carrefour market.