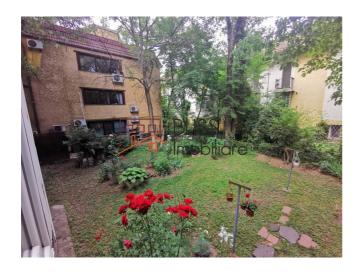

#### **Description**

BLISS Imobiliare presents a 1 bedroom apartment, located on the ground floor, in the Floreasca/Barbu Vacarescu area.

# Near Promenada mall and Stefan cel mare metro station

The apartment has a usable area of 48 square meters (built area of 54 square meters) consisting of living room, bedroom, kitchen, bathroom and 3 balconies.

The property is semi-furnished and the building has a common green space.

Located in the northern area which is exclusive, it is close to the corporate centers of Pipera / Aviatiei.

Nearby you have green spaces such as the Floreasca park, the Circus park, the Vedi park and in terms of supermarkets there are Kaufland and Carrefour market.