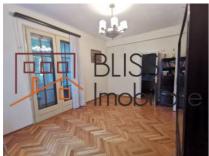

#### **Description**

BLISS Imobiliare presents a 1 bedroom apartment, located on the ground floor, in the Floreasca/Barbu Vacarescu area.

# Near Promenada mall and Stefan cel mare metro station

The apartment has a usable area of 48 square meters (built area of 54 square meters) consisting of living room, bedroom, kitchen, bathroom and 3 balconies.

The property is semi-furnished and the building has a common green space.

Located in the northern area which is exclusive, it is close to the corporate centers of Pipera / Aviatiei.

Nearby you have green spaces such as the Floreasca park, the Circus park, the Vedi park and in terms of supermarkets there are Kaufland and Carrefour market.