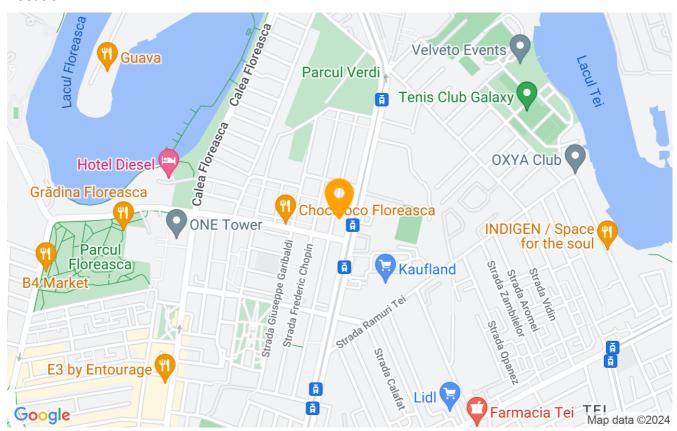

The property is semi-furnished and the building has a common green space.

Located in the northern area which is exclusive, it is close to the corporate centers of Pipera / Aviatiei.

Nearby you have green spaces such as the Floreasca park, the Circus park, the Vedi park and in terms of supermarkets there are Kaufland and Carrefour market.

The Promenada Mall is a 20 minutes walk away, and Stefan cel Mare Metro Station is 18 minutes walk away.

In this beautiful area you have restaurants, cafes and more, as a meeting place with your loved ones.

### Location