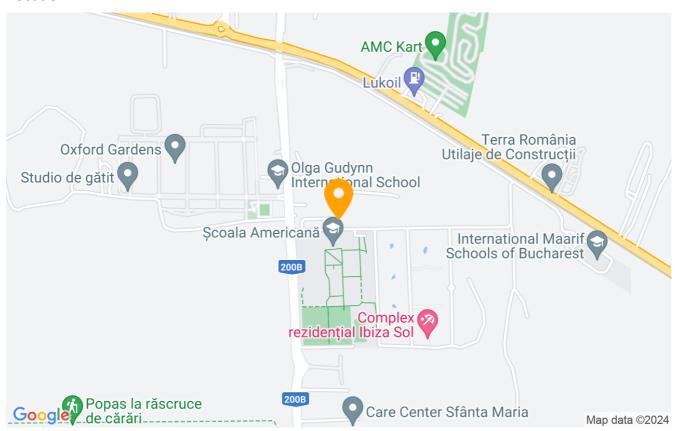

The complex has 24/7 security and a playground for children in an environment where cleanliness is maintained.

The ensemble is at a distance of approximately:

- 9 km from the center of Bucharest,
- 2 km from Baneasa Shopping Center, Brico Store, Ikea, Carrefour,
- 200 m to the Ring Road,
- 5 km from Otopeni Airport.