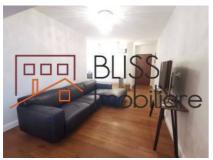

The living room with an area of 18.54 sqm, a dining area of 13.78 sqm with a large table enough for 6 people perfect for dinners with family or friends and the open kitchen of 12.37 sqm equipped with Franke appliances.

The property has an underground parking space available.

The apartment is luxurious, comfortable and modernly furnished with Franke furniture, made with care for the smallest detail, and all the finishes used are of the highest quality.