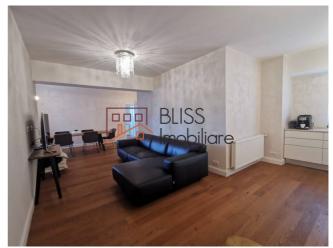

The living room with an area of 18.54 sqm, a dining area of 13.78 sqm with a large table enough for 6 people perfect for dinners with family or friends and the open kitchen of 12.37 sqm equipped with Franke appliances.