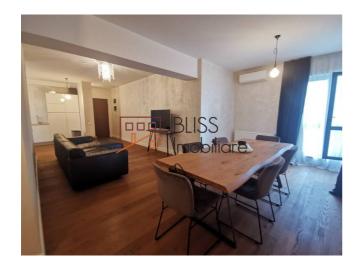

The living room with an area of 18.54 sqm, a dining area of 13.78 sqm with a large table enough for 6 people perfect for dinners with family or friends and the open kitchen of 12.37 sqm equipped with Franke appliances.

From this space you have direct access to the 4.31 sqm terrace arranged as a relaxation area to enjoy your favorite drink.

The two bedrooms have surfaces of 10.18 sqm, respectively 13.95 sqm.

The smaller bedroom serves as an office / work area, in order to be able to concentrate, having a delimited area specifically for this type of activity, but you can easily transform it in a secondary bedroom.