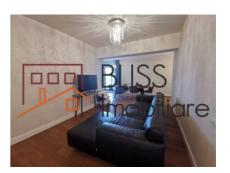

The living room with an area of 18.54 sqm, a dining area of 13.78 sqm with a large table enough for 6 people perfect for dinners with family or friends and the open kitchen of 12.37 sqm equipped with Franke appliances.

The property has an underground parking space available.

The apartment is luxurious, comfortable and modernly furnished with Franke furniture, made with care for the smallest detail, and all the finishes used are of the highest quality.