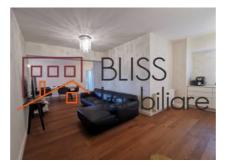

The living room with an area of 18.54 sqm, a dining area of 13.78 sqm with a large table enough for 6 people perfect for dinners with family or friends and the open kitchen of 12.37 sqm equipped with Franke appliances.

The property has an underground parking space available.

The apartment is luxurious, comfortable and modernly furnished with Franke furniture, made with care for the smallest detail, and all the finishes used are of the highest quality.