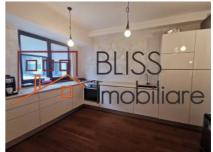

The living room with an area of 18.54 sqm, a dining area of 13.78 sqm with a large table enough for 6 people perfect for dinners with family or friends and the open kitchen of 12.37 sqm equipped with Franke appliances.