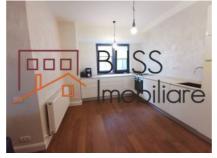

The living room with an area of 18.54 sqm, a dining area of 13.78 sqm with a large table enough for 6 people perfect for dinners with family or friends and the open kitchen of 12.37 sqm equipped with Franke appliances.