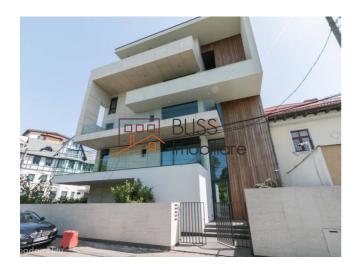

## **Description**

Comfortable and bright 4-bedroom apartment located in Kiseleff area.

Located on the 3rd / Ug + Gf + 5 floor, the property has quality finishes, benefiting from large and bright rooms very well partitioned.

The Kiseleff neighborhood is one of the most expensive historical parts of Bucharest. It is a bright area, full of green spaces, having nearby the park of the same name and Herastrau Park.

We also find tourist attractions such as the Museum of the Romanian Peasant, the Village Museum, the Kiseleff and Elisabeta Palaces, but also the Izvorul Tamaduirii Church.

The means of public transport located in the perimeter are the subway (Piata Victoriei and Aviatorilor stations), but also tram 41 or a few other buses.

| Property details |             |
|------------------|-------------|
| Rooms no.        | 5           |
| Apartment type   | Apartment   |
| Type of rooms    | Independent |
| Type of comfort  | Deluxe      |
| Bedrooms no.     | 4           |
| Kitchens no.     | 1           |
| Bathrooms no.    | 3           |
| Toilets no.      | 1           |
| Building type    | Block       |
| Year built       | 2015        |
| Config           | 1S+P+5      |
| Floor            | 3           |
| Balconies no.    | 3           |
| State            | Finished    |
| Elevator         | Yes         |