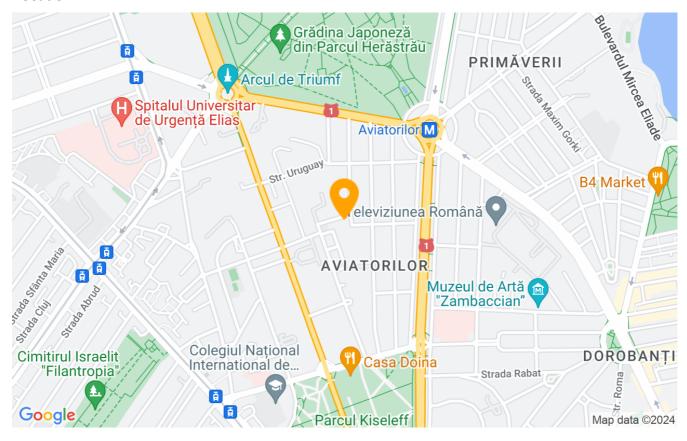

The Kiseleff neighborhood is one of the most expensive historical parts of Bucharest. It is a bright area, full of green spaces, having nearby the park of the same name and Herastrau Park.

We also find tourist attractions such as the Museum of the Romanian Peasant, the Village Museum, the Kiseleff and Elisabeta Palaces, but also the Izvorul Tamaduirii Church.

The means of public transport located in the perimeter are the subway (Piata Victoriei and Aviatorilor stations), but also tram 41 or a few other buses.

| Property details |             |
|------------------|-------------|
| Rooms no.        | 5           |
| Apartment type   | Apartment   |
| Type of rooms    | Independent |
| Type of comfort  | Deluxe      |
| Bedrooms no.     | 4           |
| Kitchens no.     | 1           |
| Bathrooms no.    | 3           |
| Toilets no.      | 1           |
| Building type    | Block       |
| Year built       | 2015        |
| Config           | 1S+P+5      |
| Floor            | 3           |
| Balconies no.    | 3           |
| State            | Finished    |
| Elevator         | Yes         |

## Location

BLISS Imobiliare © 2024