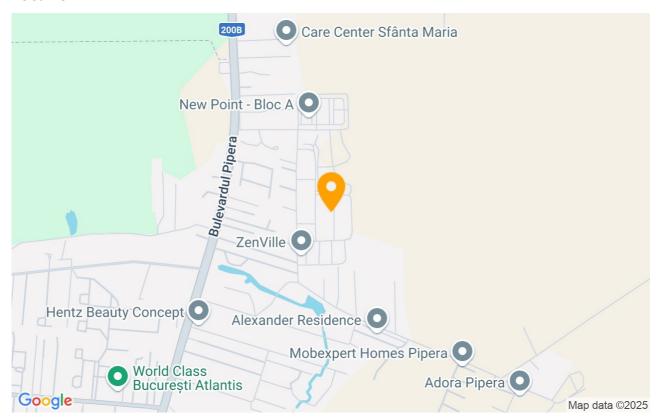

|  |
|                                                                   |  |
|                                                                   |  |
|                                                                   |  |

## **Property details**

| Rooms no.           | 5        |
|---------------------|----------|
| Useable surface     | 160m²    |
| Constructed surface | 200m²    |
| Bedrooms no.        | 3        |
| Kitchens no.        | 1        |
| Bathrooms no.       | 3        |
| Toilets no.         | 1        |
| Building type       | Villa    |
| Year built          | 2022     |
| State               | Finished |
| Parking outside     | 2        |

## **Amenities**

Equipped kitchen Mishwasher

Furnished

Private heating

☆ Air conditioning

## Location



### **Photos**