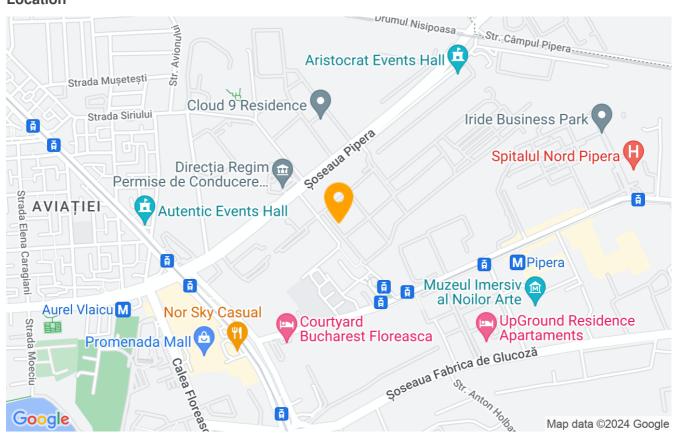

Located in the north of the city, right in the heart of the business area of Bucharest and in the immediate vicinity of the Aviation and Floreasca areas, the first phase of the residential complex of the proportions of a city is close to:

- · Pipera and Aurel Vlaicu metro stations,
- Promenade Mall,

• Pipera business district and Floreasca business district.

Excellent positioned in a high quality project with landscaped playgrounds, indoor garden and large green areas.

### Location