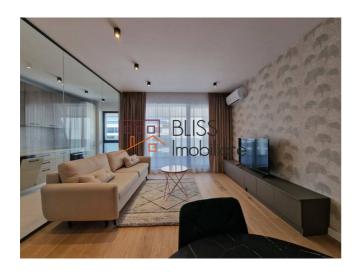

### **Description**

Bliss Imobiliare presents a 1 bedroom apartment in the Nusco City complex, located in the heart of the business area in the north of the city and in the immediate vicinity of the effervescence areas of the Aviation and Floreasca.

## Near Pipera and Aurel Vlaicu metro stations, Promenade Mall

The apartment has a usable area of 63sqm (built area of 78sqm) divided as follows:

- Living room with dining area and access to the generous terrace;
- Fully equipped kitchen, including dishwasher;
- · Spacious and bright bedroom;
- Bathroom.

The property is optimally divided for any family, the rooms being fully furnished and modernly equipped.

Among the facilities we want to mention the individual heating system, air conditioning and an underground parking space.