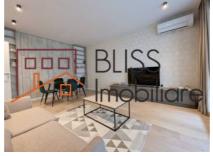

## Near Pipera and Aurel Vlaicu metro stations, Promenade Mall

The apartment is on the GF and it has a private garden of 20 sqm, with a usable area of 90sqm (built area of 115sqm) divided as follows:

- Living room with dining area and access to the generous terrace;
- Fully equipped kitchen, including dishwasher;
- Two spacious and bright bedrooms;
- Two bathrooms, of which one has a bathtub and the other one a shower.

The property is optimally divided for any family, the rooms being fully furnished and modernly equipped.

Among the facilities we want to mention the individual heating system, air conditioning and an underground parking space.