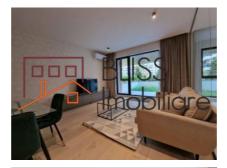

## Near Pipera and Aurel Vlaicu metro stations, Promenade Mall

The apartment is on the GF and it has a private garden of 20 sqm, with a usable area of 90sqm (built area of 115sqm) divided as follows:

- Living room with dining area and access to the generous terrace;
- Fully equipped kitchen, including dishwasher;
- Two spacious and bright bedrooms;
- Two bathrooms, of which one has a bathtub and the other one a shower.

The property is optimally divided for any family, the rooms being fully furnished and modernly equipped.

Among the facilities we want to mention the individual heating system, air conditioning and an underground parking space.