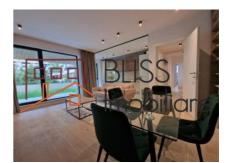

## Near Pipera and Aurel Vlaicu metro stations, Promenade Mall

The apartment is on the GF and it has a private garden of 20 sqm, with a usable area of 90sqm (built area of 115sqm) divided as follows:

- Living room with dining area and access to the generous terrace;
- Fully equipped kitchen, including dishwasher;
- Two spacious and bright bedrooms;
- Two bathrooms, of which one has a bathtub and the other one a shower.

The property is optimally divided for any family, the rooms being fully furnished and modernly equipped.

Among the facilities we want to mention the individual heating system, air conditioning and an underground parking space.