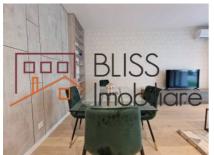

## Near Pipera and Aurel Vlaicu metro stations, Promenade Mall

The apartment is on the GF and it has a private garden of 20 sqm, with a usable area of 90sqm (built area of 115sqm) divided as follows:

- Living room with dining area and access to the generous terrace;
- Fully equipped kitchen, including dishwasher;
- Two spacious and bright bedrooms;
- Two bathrooms, of which one has a bathtub and the other one a shower.

The property is optimally divided for any family, the rooms being fully furnished and modernly equipped.

Among the facilities we want to mention the individual heating system, air conditioning and an underground parking space.