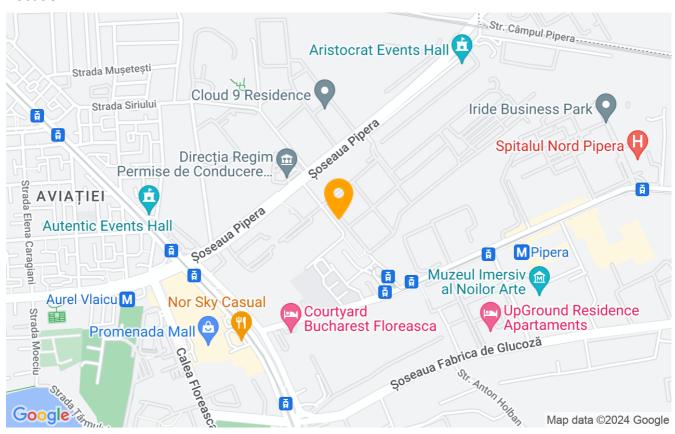

Located in the north of the city, right in the heart of the business area of Bucharest and in the immediate vicinity of the Aviation and Floreasca areas, the first phase of the residential complex of the proportions of a city is close to:

- · Pipera and Aurel Vlaicu metro stations,
- · Promenade Mall,
- · Pipera business district and Floreasca business district.

Excellent positioned in a high quality project with landscaped playgrounds, indoor garden and large green areas.

#### Location