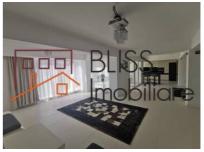

The ground floor has a huge living room of 100 sqm open space with kitchen and a large film projector for cinema evenings.

The underfloor heating and also the bathrooms arranged with quality Italian tiles give the villa a luxurious look. All devices are new, high quality.