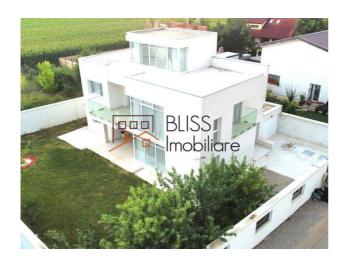

# Beautiful and safe location, close to the mall and the lake

BLISS Imobiliare presents a modern villa located in Corbeanca.

The house has a usable area of 300sqm (built area of 400sqm) and has a GF + 2F structure, the ground floor and first floor with a lot of outdoor terraces.

The ground floor has a huge living room of 100 sqm open space with kitchen and a large film projector for cinema evenings.

The underfloor heating and also the bathrooms arranged with quality Italian tiles give the villa a luxurious look. All devices are new, high quality.

The first floor consists of a master bedroom which is a design masterpiece with private bathroom and dressing room, a second bedroom, an office room and a bathroom.

The second floor has a 91 sqm roof, which allows a hot tub and barbecue area, so you can fully enjoy the view of the lake and forest.

The front door and the garage door open automatically with one click, the garage being suitable for 3 cars and a few motorcycles.

The property has many storage spaces and a technical room and is located in a beautiful and safe location, a few steps from the lake and the mall.