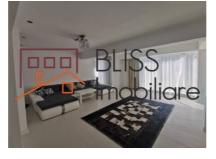

The ground floor has a huge living room of 100 sqm open space with kitchen and a large film projector for cinema evenings.

The underfloor heating and also the bathrooms arranged with quality Italian tiles give the villa a luxurious look. All devices are new, high quality.