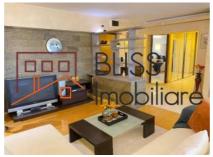

### **Description**

BLISS Imobiliare presents a superb 2-bedroom premium apartment, semi-detached, fully furnished and equipped, located on Unirii Boulevard, in the center of Bucharest. The apartment has a usable area of 90 square meters and is divided into: a modern and spacious living room with dining area and fully equipped open space kitchen, 2 bedrooms, a dressing room, a bathroom and two balconies.