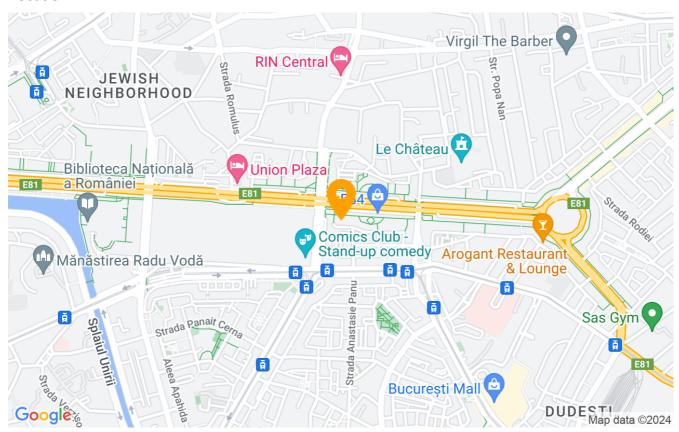

# The apartment is located in an area with easy access to many points of interest.

Located between Piata Unirii and Piata Alba Iulia, near the intersection of Unirii Boulevard and Nerva Traian Street, the apartment is perfect for people with an active lifestyle, who want to be connected to everything needed for a comfortable life.

Around the building there are several bus and tram stations, the meeting point of STB lines (including 104, 123, 133, 23, 27, 19) that quickly reach other areas of great interest in Bucharest. Also, the Piata Unirii or Timpuri Noi metro stations are a 15-minute walk away, and the Dristor metro station is a 20-minute walk away.

In the area there are many Mega Image stores, grocers, pharmacies, caffe shops, restaurants, beauty salons, bank branches, clinics and gyms.

Across the street, on Nerva Traian, there is also a floating market, a comedy club and the Central Brewery, and Bucuresti Mall is a 10-minute walk away on Calea Vitan.