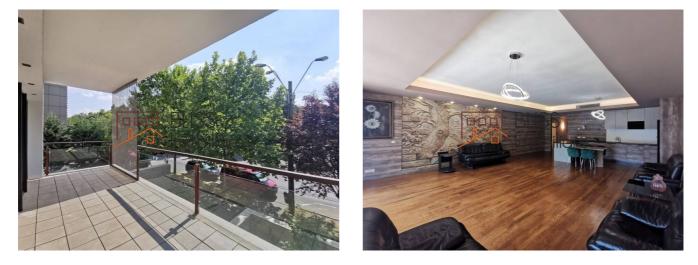

## Description

Luxury 3-bedroom apartment with a superb view of Herăstrău Park located on Soseaua Nordului.

# Close to Herăstrău Park, sports clubs, restaurants and metro

It consists of 3 bedrooms, a spacious living room, a fitted and equipped open space kitchen (including dishwasher), 3 bathrooms and 2 balconies.

The apartment benefits from 240 square meters of constructed area, of which 200 square meters of usable area, being positioned on the 1st floor in a block with a height regime of 1S+D+6.

The apartment is also very well lit and renovated in 2022 to the highest standards, with the best quality finishes and benefits from 2 underground parking spaces.