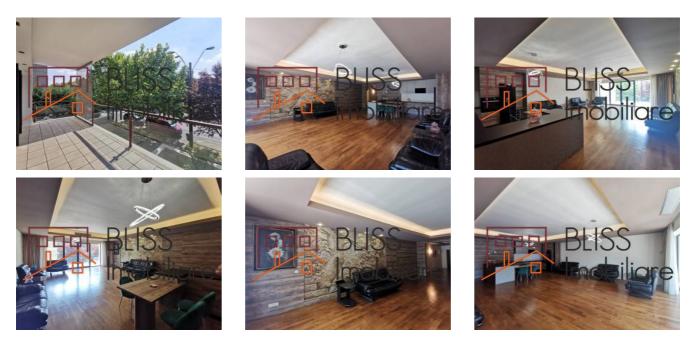

ependent       |
| Type of comfort       | Deluxe            |
| Bedrooms no.          | 3                 |
| Kitchens no.          | 1                 |
| Bathrooms no.         | 3                 |
| Building type         | Block             |
| Year built            | 2007              |
| Year renovated        | 2024              |
| Config                | 1S+P+6            |
| Floor                 | 1                 |
| Balconies no.         | 2                 |
| State                 | Finished          |
| Elevator              | Yes               |
| Parking inside        | 2                 |
| Earthquake risk class | Unclassified      |

### Amenities

Equipped kitchen

🔆 Dishwasher

💥 Air conditioning

Semi furnished (Willing to take out )

### Location



### **Photos**



BLISS Imobiliare © 2024