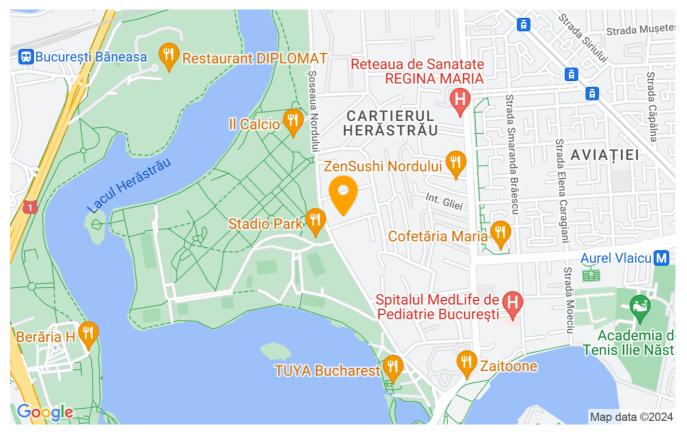

The position of the apartment is ideal for any family, with or without children, who appreciate nature but also the vibrant energy of the area.

In the immediate vicinity there are several renowned restaurants, cafes, the famous Herăstrău Park and shops. Aurel Vlaicu metro station, Promenada Mall and children's playgrounds are also nearby.

### Location