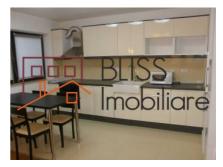

## **Description**

| Property details    |                  |
|---------------------|------------------|
| Rooms no.           | 1                |
| Useable surface     | 47m²             |
| Constructed surface | 56m²             |
| Apartment type      | Studio apartment |
| Type of rooms       | Independent      |
| Type of comfort     | Comfort 1        |
| Bedrooms no.        | 1                |
| Kitchens no.        | 1                |
| Bathrooms no.       | 1                |
| Building type       | Block            |
| Year built          | 2015             |
| Config              | P+4              |
| Floor               | Groundfloor      |
| State               | Finished         |
| Elevator            | Yes              |

### **Amenities**

Equipped kitchen

Furnished

Building heating

Suitable for office

### **Photos**