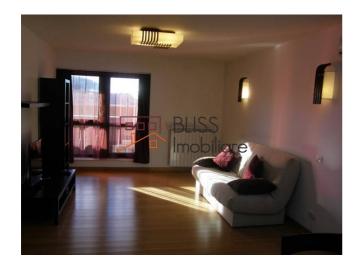

## **Description**

| Property details    |                  |
|---------------------|------------------|
| Rooms no.           | 1                |
| Useable surface     | 47m²             |
| Constructed surface | 56m²             |
| Apartment type      | Studio apartment |
| Type of rooms       | Independent      |
| Type of comfort     | Comfort 1        |
| Bedrooms no.        | 1                |
| Kitchens no.        | 1                |
| Bathrooms no.       | 1                |
| Building type       | Block            |
| Year built          | 2015             |
| Config              | P+4              |
| Floor               | Groundfloor      |
| State               | Finished         |
| Elevator            | Yes              |

### **Amenities**

Equipped kitchen

Furnished

Building heating

Suitable for office