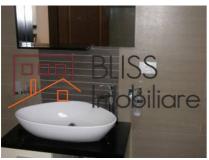

## **Description**

| Property details    |                  |
|---------------------|------------------|
| Rooms no.           | 1                |
| Useable surface     | 47m²             |
| Constructed surface | 56m²             |
| Apartment type      | Studio apartment |
| Type of rooms       | Independent      |
| Type of comfort     | Comfort 1        |
| Bedrooms no.        | 1                |
| Kitchens no.        | 1                |
| Bathrooms no.       | 1                |
| Building type       | Block            |
| Year built          | 2015             |
| Config              | P+4              |
| Floor               | Groundfloor      |
| State               | Finished         |
| Elevator            | Yes              |

### **Photos**