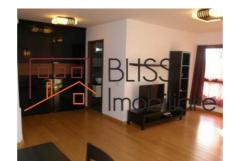

## **Description**

| Property details    |                  |
|---------------------|------------------|
| Rooms no.           | 1                |
| Useable surface     | 47m²             |
| Constructed surface | 56m²             |
| Apartment type      | Studio apartment |
| Type of rooms       | Independent      |
| Type of comfort     | Comfort 1        |
| Bedrooms no.        | 1                |
| Kitchens no.        | 1                |
| Bathrooms no.       | 1                |
| Building type       | Block            |
| Year built          | 2015             |
| Config              | P+4              |
| Floor               | Groundfloor      |
| State               | Finished         |
| Elevator            | Yes              |

### **Photos**