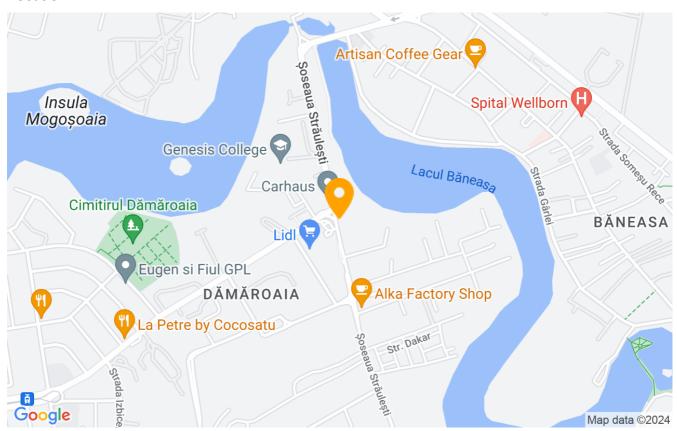

|
|---------------------|------------------|
| Rooms no.           | 1                |
| Useable surface     | 47m²             |
| Constructed surface | 56m²             |
| Apartment type      | Studio apartment |
| Type of rooms       | Independent      |
| Type of comfort     | Comfort 1        |
| Bedrooms no.        | 1                |
| Kitchens no.        | 1                |
| Bathrooms no.       | 1                |
| Building type       | Block            |
| Year built          | 2015             |
| Config              | P+4              |
| Floor               | Groundfloor      |
| State               | Finished         |
| Elevator            | Yes              |

### **Amenities**

Equipped kitchen

Furnished

Building heating

Suitable for office

#### Location



### **Photos**