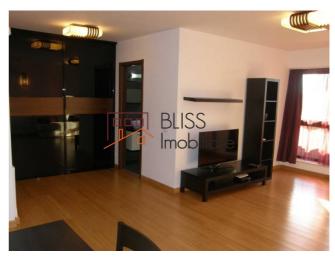

## **Description**

| Property details    |                  |
|---------------------|------------------|
| Rooms no.           | 1                |
| Useable surface     | 47m²             |
| Constructed surface | 56m²             |
| Apartment type      | Studio apartment |
| Type of rooms       | Independent      |
| Type of comfort     | Comfort 1        |
| Bedrooms no.        | 1                |
| Kitchens no.        | 1                |
| Bathrooms no.       | 1                |
| Building type       | Block            |
| Year built          | 2015             |
| Config              | P+4              |
| Floor               | Groundfloor      |
| State               | Finished         |
| Elevator            | Yes              |

### **Amenities**

Equipped kitchen

Furnished

Building heating

Suitable for office