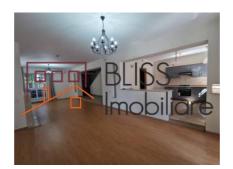

## **Description**

5-bedroom villa in secured residential complex situated near the British School of Bucharest on Iancu Nicolae, in Pipera. The villa has a built area of 350sqm and a garden of appx 260sqm.

## Near the British School of Bucharest, easy access to Bucharest

- Bright living room with fireplace, semi open and fully equipped kitchen, laundry room, garage for one car with possibility of electrical car charging, two more parking places in front of the house.
- 4 Bedrooms on the first floor with two en-suite bathrooms and one hallway bathroom.
- Large open attic with a separate bedroom and bathroom.
- Wonderful individual garden with terrace accessible from the living room.