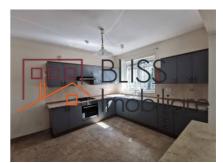

## **Description**

5-bedroom villa in secured residential complex situated near the British School of Bucharest on Iancu Nicolae, in Pipera. The villa has a built area of 350sqm and a garden of appx 260sqm.

## Near the British School of Bucharest, easy access to Bucharest

- Bright living room with fireplace, semi open and fully equipped kitchen, laundry room, garage for one car with possibility of electrical car charging, two more parking places in front of the house.
- 4 Bedrooms on the first floor with two en-suite bathrooms and one hallway bathroom.
- Large open attic with a separate bedroom and bathroom.
- Wonderful individual garden with terrace accessible from the living room.