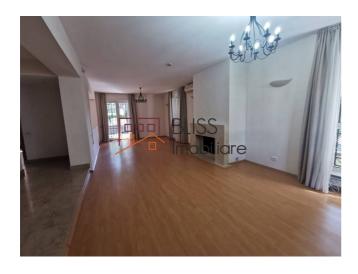

## **Description**

5-bedroom villa in secured residential complex situated near the British School of Bucharest on Iancu Nicolae, in Pipera. The villa has a built area of 350sqm and a garden of appx 260sqm.

## Near the British School of Bucharest, easy access to Bucharest

- Bright living room with fireplace, semi open and fully equipped kitchen, laundry room, garage for one car with possibility of electrical car charging, two more parking places in front of the house.
- 4 Bedrooms on the first floor with two en-suite bathrooms and one hallway bathroom.
- Large open attic with a separate bedroom and bathroom.
- Wonderful individual garden with terrace accessible from the living room.