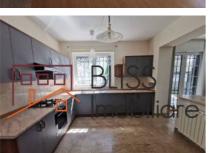

## **Description**

5-bedroom villa in secured residential complex situated near the British School of Bucharest on Iancu Nicolae, in Pipera. The villa has a built area of 350sqm and a garden of appx 260sqm.

## Near the British School of Bucharest, easy access to Bucharest

- Bright living room with fireplace, semi open and fully equipped kitchen, laundry room, garage for one car with possibility of electrical car charging, two more parking places in front of the house.
- 4 Bedrooms on the first floor with two en-suite bathrooms and one hallway bathroom.
- Large open attic with a separate bedroom and bathroom.
- Wonderful individual garden with terrace accessible from the living room.