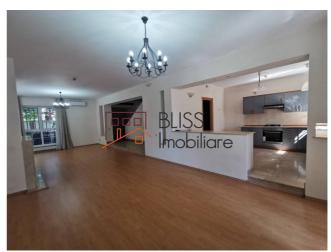

## **Description**

5-bedroom villa in secured residential complex situated near the British School of Bucharest on Iancu Nicolae, in Pipera. The villa has a built area of 350sqm and a garden of appx 260sqm.

## Near the British School of Bucharest, easy access to Bucharest

- Bright living room with fireplace, semi open and fully equipped kitchen, laundry room, garage for one car with possibility of electrical car charging, two more parking places in front of the house.
- 4 Bedrooms on the first floor with two en-suite bathrooms and one hallway bathroom.
- Large open attic with a separate bedroom and bathroom.
- Wonderful individual garden with terrace accessible from the living room.