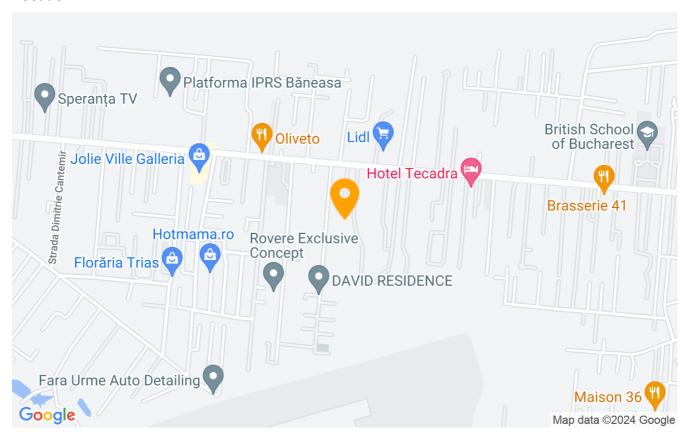

The residential complex is situated in the Pipera lancu Nicolae area offering easy access to Bucharest via the road ring, city center, Baneasa airport, Otopeni airport, Baneasa commercial area and Baneasa office area.

#### Location